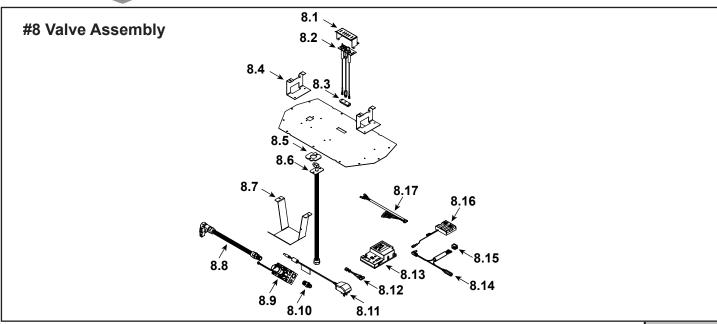

| PART NUMBER |
|-------------|

Stocked at Depot

| ITEM | DESCRIPTION                    | COMMENTS     | PART NUMBER |   |
|------|--------------------------------|--------------|-------------|---|
| 8.1  | Pilot Shield                   |              | 2491-123    |   |
|      | Pilot Assembly NG              |              | SRV2106-169 | Υ |
| 8.2  | Pilot Assembly Propane         |              | SRV2106-170 | Υ |
| 8.3  | Grommet                        |              | SRV2118-420 |   |
| 8.4  | Burner Support, Left and Right | 1 Set        | 2491-169    |   |
| 8.5  | Gasket                         |              | 2025-407    |   |
| 8.6  | Bulkhead W/Flex Tube           |              | 4021-428    | Υ |
| 8.7  | Valve Bracket                  |              | 2491-153    |   |
| 8.8  | Flex Ball Valve Assembly, 12"  |              | SRV302-320  | Υ |
| 8.9  | Valve NG                       |              | SRV2166-302 | Υ |
| 0.9  | Valve Propane                  |              | 2166-303    | Υ |
| 8.10 | Male Connector                 | Pkg of 5     | 303-315/5   | Υ |
| 8.11 | Transformer, 6 Volt Wall       |              | SRV2326-131 | Υ |
| 8.12 | Jumper Wire                    |              | SRV2187-198 | Υ |
| 8.13 | Module, Control IFT            |              | SRV2326-130 | Υ |
| 8.14 | Reset Switch Wire              | Propane Only | 2550-135    | Υ |
| 8.15 | Reset Switch                   | Propane Only | 2206-298    | Υ |
| 8.16 | Battery Holder 4AA, IFT        |              | SRV2326-134 | Υ |
| 8.17 | Harness, IFT 6 Pin Wiring      |              | SRV2326-132 | Υ |
|      | Orifice NG (#45C)              |              | SRV582-845  | Υ |
|      | Orifice Propane (1.25C)        |              | 582-8125    | Υ |