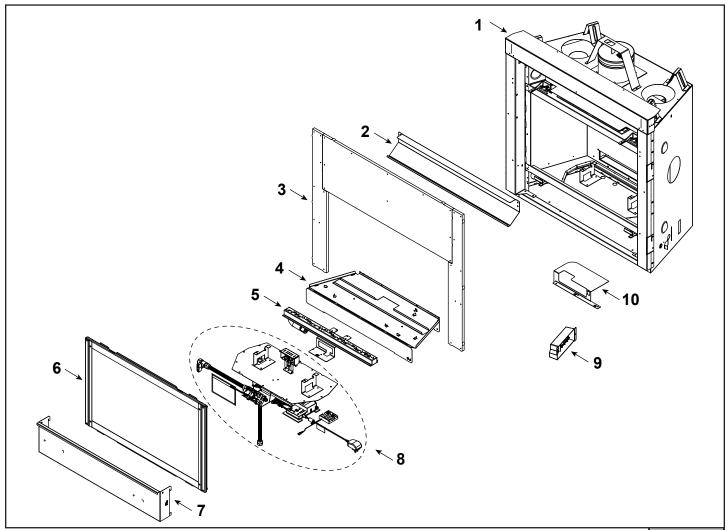

| and serial number when requesting service parts from your dealer or distributor. |                          |                | 100                 | at depot |
|----------------------------------------------------------------------------------|--------------------------|----------------|---------------------|----------|
| ITEM                                                                             | DESCRIPTION              | COMMENTS       | PART NUMBER         |          |
| 1                                                                                | Non-Combustible Support  |                | 2492-104            |          |
| 2                                                                                | Top Fill                 |                | 2492-135            |          |
| 3                                                                                | Non-Combustible Assembly |                | 2492-079            |          |
| 4                                                                                | Base Pan                 |                | 2492-111            |          |
| 5                                                                                | Burner Assembly          |                | 2492-007            | Υ        |
| 6                                                                                | Glass Door Assembly      |                | GLA-32MAJ           | Υ        |
| 7                                                                                | Lower Panel              |                | 2616-104            |          |
| 8                                                                                | Valve Assembly           |                | Refer to Valve Page |          |
| 0                                                                                | Junction box             | Pre LC6531528  | SRV4021-013         | Υ        |
| 9                                                                                |                          | Post LC6531528 | SRV2326-013         | Υ        |
| 10                                                                               | Heat Shield, Components  |                | 2493-129            |          |