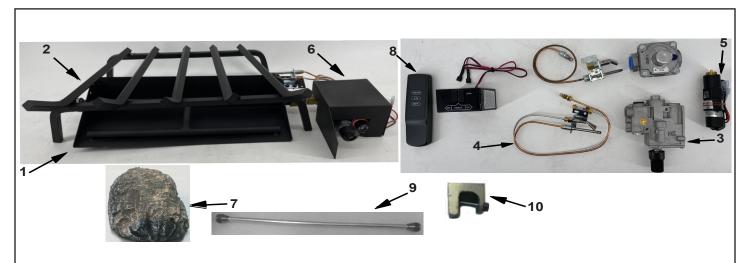

|--|

Stocked at Depot

| ITEM | DESCRIPTION                      | COMMENTS  | PART NUMBER  |  |
|------|----------------------------------|-----------|--------------|--|
| 1    | Double Burner Pan Assembly       |           | AGLBP18DBL   |  |
| 2    | Grate Assembly                   |           | SRVAG20      |  |
| 3    | NG Valve                         |           | SRVAF1000    |  |
| 4    | NG Pilot                         |           | SRVE61N503B1 |  |
|      | LP Pilot                         |           | SRVE61L503B1 |  |
| 5    | Variable Flame Adjustable Motor  |           | 16-1602      |  |
| 6    | Valve Heat Shield                |           | MT-805-VC    |  |
| 7    | Cover Log (w/ RCV units only)    |           | H-0586A      |  |
| 8    | Remote Control                   |           | 09-1008      |  |
| 9    | Gas Line Connector               |           | FT-1-18      |  |
| 10   | Damper Clamp                     |           | SRV500-SC    |  |
|      | Stabilizer Brackets              | Req Qty 2 | 10-1058-A    |  |
|      | Regulator (LP Only)              |           | 08-1030      |  |
|      | Thermocouple                     |           | SRV07-1009   |  |
|      | NG Orifice                       |           | BPO-2-20     |  |
|      | LP Orifice                       |           | AM-2-47      |  |
|      | 3/8" MFL x 3/8" MPT Union        |           | 01-1004      |  |
|      | Connector, 3/8" F x 3/8" M Brass |           | 07-1001      |  |
|      | Adapter, 3/8" Flare x 1/2"       |           | 46-6-8B      |  |
|      | Sand (NG Only)                   |           | SRVACC15     |  |
|      | Lava Rock                        |           | SRVACC10     |  |
|      | Glowing Embers                   |           | SRVACC12     |  |
|      | Vermiculite                      |           | SRVACC11     |  |
|      | Installation Manual              |           | 4004-902     |  |