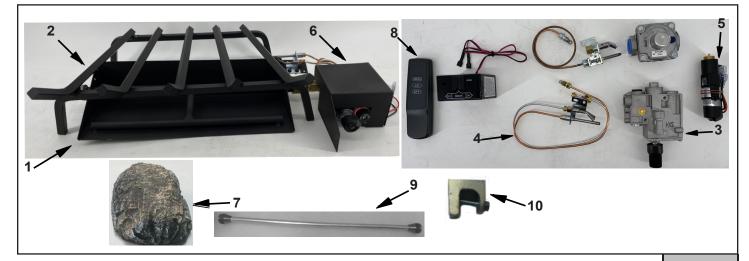

Stocked at Depot

|      | -                                |           |              |  |
|------|----------------------------------|-----------|--------------|--|
| ITEM | DESCRIPTION                      | COMMENTS  | PART NUMBER  |  |
| 1    | Double Burner Pan Assembly       |           | AGLBP14DBL   |  |
| 2    | Grate Assembly                   |           | SRVAG16      |  |
| 3    | NG Valve                         |           | SRVAF1000    |  |
| 4    | NG Pilot                         |           | SRVE61N503B1 |  |
|      | LP Pilot                         |           | SRVE61L503B1 |  |
| 5    | Variable Flame Adjustable Motor  |           | 16-1602      |  |
| 6    | Valve Heat Shield                |           | MT-805-VC    |  |
| 7    | Cover Log (w/ RCV units only)    |           | H-0586A      |  |
| 8    | Remote Control                   |           | 09-1008      |  |
| 9    | Gas Line Connector               |           | FT-1-18      |  |
| 10   | Damper Clamp                     |           | SRV500-SC    |  |
|      | Stabilizer Brackets              | Req Qty 2 | 10-1058-A    |  |
|      | Regulator (LP Only)              |           | 08-1030      |  |
|      | Thermocouple                     |           | SRV07-1009   |  |
|      | NG Orifice                       |           | BPO-2-26     |  |
|      | LP Orifice                       |           | AM-2-47      |  |
|      | 3/8" MFL x 3/8" MPT Union        |           | 01-1004      |  |
|      | Connector, 3/8" F x 3/8" M Brass |           | 07-1001      |  |
|      | Adapter, 3/8" Flare x 1/2"       |           | 46-6-8B      |  |
|      | Sand (NG Only)                   |           | SRVACC15     |  |
|      | Lava Rock                        |           | SRVACC10     |  |
|      | Glowing Embers                   |           | SRVACC12     |  |
|      | Vermiculite                      |           | SRVACC11     |  |
|      | Installation Manual              |           | 4004-902     |  |