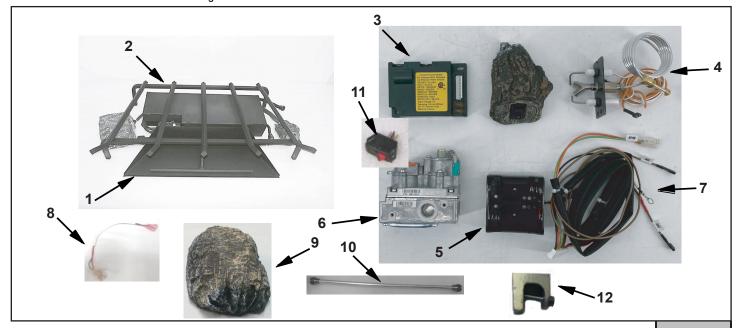

| ITEM | DESCRIPTION                  | COMMENTS  | PART NUMBER |   |
|------|------------------------------|-----------|-------------|---|
| 1    | Burner Pan Assembly          |           | BPA-803-30  |   |
| 2    | Grate Assembly               |           | GR-803-30   |   |
| 3    | Control Module               |           | SRV593-592  | Y |
| 4    | NG Pilot                     |           | 07-1024     |   |
|      | LP Pilot                     |           | 07-1023     |   |
| 5    | Battery Pack                 |           | SRV593-594  | Y |
| 6    | NG Valve                     |           | SRV593-500  | Y |
|      | LP Valve                     |           | SRV593-501  | Y |
| 7    | Wire Harness                 |           | SRV593-590  | Y |
| 8    | On/Off Switch Wiring Harness |           | 16-1615     |   |
| 9    | Battery Cover Log            |           | H-0586A     |   |
| 10   | Gas Line Connector           |           | FT-1-18     |   |
| 11   | On/Off Switch                |           | 01-1070     |   |
| 12   | Damper Clamp                 |           | SRV500-SC   |   |
|      | NG Orifice                   |           | BPO-2-20    |   |
|      | LP Orifice                   |           | AM-2-42     |   |
|      | Switch Log                   |           | SRV70D0030  |   |
|      | Remote                       |           | RCB         |   |
|      | Sand (NG Only)               |           | SRVACC15    |   |
|      | Glowing Embers               |           | SRVACC12    |   |
|      | Lava Rock                    |           | SRVACC10    |   |
|      | Vermiculite                  | Req Qty 2 | SRVACC11    |   |
|      | Installation Manual          |           | 4004-902    |   |