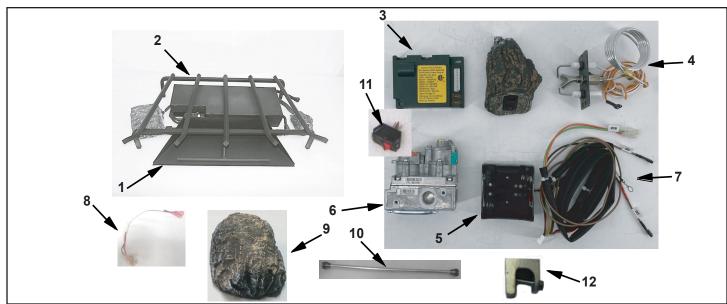

Stocked at Depot

| ITEM | DESCRIPTION                  | COMMENTS | PART NUMBER |   |
|------|------------------------------|----------|-------------|---|
| 1    | Burner Pan Assembly          |          | BPA-803-24  |   |
| 2    | Grate Assembly               |          | GR-803-24   |   |
| 3    | Control Module               |          | SRV593-592  | Υ |
| 4    | NG Pilot                     |          | 07-1024     |   |
|      | LP Pilot                     |          | 07-1023     |   |
| 5    | Battery Pack                 |          | SRV593-594  | Υ |
| 6    | NG Valve                     |          | SRV593-500  | Υ |
|      | LP Valve                     |          | SRV593-501  | Y |
| 7    | Wire Harness                 |          | SRV593-590  | Υ |
| 8    | On/Off Switch Wiring Harness |          | 16-1615     |   |
| 9    | Battery Cover Log            |          | H-0586A     |   |
| 10   | Gas Line Connector           |          | FT-1-18     |   |
| 11   | On/Off Switch                |          | 01-1070     |   |
| 12   | Damper Clamp                 |          | SRV500-SC   |   |
|      | NG Orifice                   |          | BPO-2-20    |   |
|      | LP Orifice                   |          | AM-2-44     |   |
|      | Switch Log                   |          | SRV70D0030  |   |
|      | Remote                       |          | RCB         |   |
|      | Sand (NG Only)               |          | SRVACC15    |   |
|      | Glowing Embers               |          | SRVACC12    |   |
|      | Lava Rock                    |          | SRVACC10    |   |
|      | Vermiculite                  |          | SRVACC11    |   |
|      | Installation Manual          |          | 4004-902    |   |