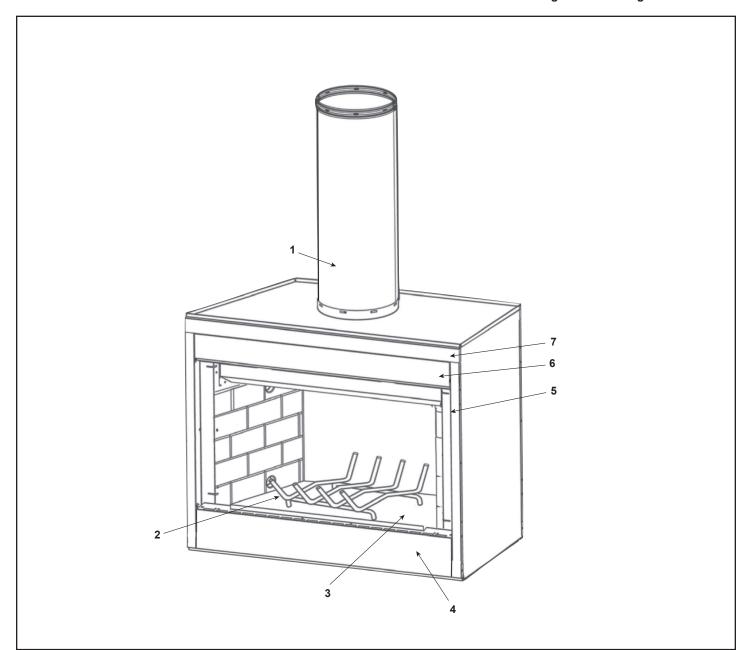

|--|

Stocked at Depot

| ITEM | DESCRIPTION              | COMMENTS            | PART NUMBER |  |
|------|--------------------------|---------------------|-------------|--|
| 1    | Starter Section Assembly |                     | SRV22069    |  |
| 2    | Grate                    |                     | GR17        |  |
| 3    | Hearth Refractory        | No longer available | 28642       |  |
| 4    | Bottom Face              | No longer available | 27628       |  |
| 5    | Outer shell              | No longer available | 27629       |  |
| 6    | Lower Top Face           | No longer available | 27627       |  |
| 7    | Top Face                 | No longer available | 27626       |  |

No one builds a better fire

**Beginning Manufacturing Date: April 2002** Ending Manufacturing Date: Jan. 2005

IMPORTANT: THIS IS DATED INFORMATION. When requesting service or replacement parts for your appliance please provide model number and serial number. All parts listed in this manual may be ordered from an authorized dealer.