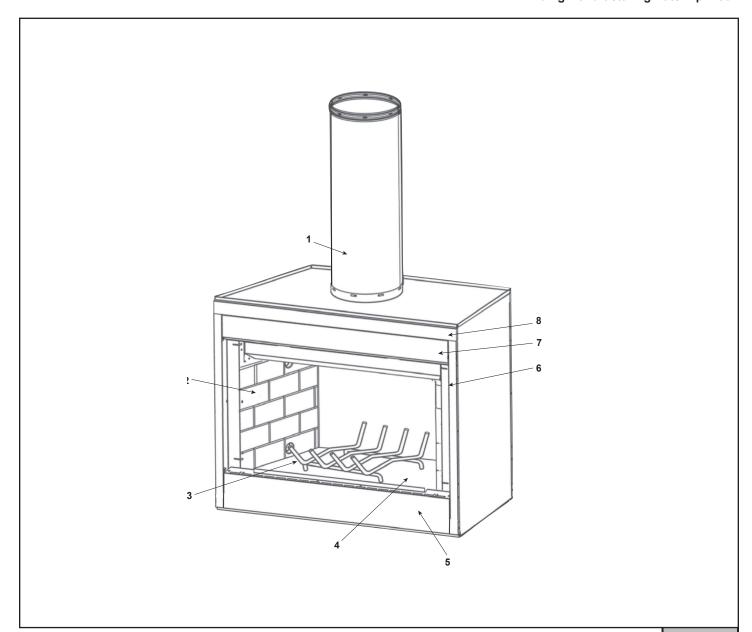

No one builds a better fire

38" See-thru Woodburning Fireplace Beginning Manufacturing Date: June 1997 **Ending Manufacturing Date: Apr 2002** 

IMPORTANT: THIS IS DATED INFORMATION. When requesting service or replacement parts for your appliance please provide model number and serial number. All parts listed in this manual may be ordered from an authorized dealer.

|--|

**Stocked** at Depot

| ITEM | DESCRIPTION              | COMMENTS            | PART NUMBER |   |
|------|--------------------------|---------------------|-------------|---|
| 1    | Starter Section Assembly |                     | SRV22069    | Υ |
| 2    | Side Refractory          | No longer available | 28643       |   |
| 3    | Grate                    |                     | GR17        |   |
| 4    | Hearth Refractory        | No longer available | 28642       |   |
| 5    | Bottom Face              | No longer available | 27628       |   |
| 6    | Outer shell              | No longer available | 27629       |   |
| 7    | Lower Top Face           | No longer available | 27627       |   |
| 8    | Top Face                 | No longer available | 27626       |   |