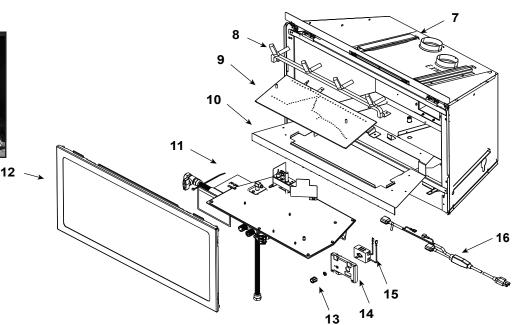

Stocked

| model nu | lodel number and serial number when requesting service parts from your dealer or distributor. |          |                      |          |  |
|----------|-----------------------------------------------------------------------------------------------|----------|----------------------|----------|--|
| ITEM     | DESCRIPTION                                                                                   | COMMENTS | PART NUMBER          | at Depot |  |
|          | Log Assembly                                                                                  |          | LOGS-NDI35           | Y        |  |
| 1        | Log 1                                                                                         |          | SRV2224-701          |          |  |
| 2        | Log 2                                                                                         |          | SRV2224-706          |          |  |
| 3        | Log 3                                                                                         |          | SRV2224-702          |          |  |
| 4        | Log 4                                                                                         |          | SRV2224-703          |          |  |
| 5        | Log 5                                                                                         |          | SRV2224-704          |          |  |
| 6        | Log 6                                                                                         |          | SRV2224-705          |          |  |
| 7        | Temination Plate Assembly                                                                     |          | 2205-013             |          |  |
|          | Flex Pipe Handle                                                                              |          | 438-351              |          |  |
|          | Gasket                                                                                        |          | 2206-178             |          |  |
| 8        | Grate Assemby                                                                                 |          | SRV2224-016-BK       |          |  |
| 9        | Burner Assembly                                                                               |          | SRV2224-008-BK       | Y        |  |
| 10       | Base Pan                                                                                      |          | SRV2205-127-BK       |          |  |
| 11       | Valve Assembly                                                                                |          | Refer to valve page. |          |  |
| 12       | Glass Door Assembly                                                                           |          | GLA-2205             | Y        |  |
| 13       | Rheostat Knob                                                                                 |          | SRV100-512           | Y        |  |
| 14       | Control Panel                                                                                 |          | SRV2205-129-BK       |          |  |
| 15       | Rheostat                                                                                      |          | 2206-800             | Y        |  |
| 16       | Cord Assembly                                                                                 |          | 2201-017             | Y        |  |