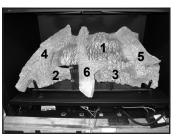

Stocked

| model nu | lodel number and serial number when requesting service parts from your dealer or distributor. |          |                      |          |  |
|----------|-----------------------------------------------------------------------------------------------|----------|----------------------|----------|--|
| ITEM     | DESCRIPTION                                                                                   | COMMENTS | PART NUMBER          | at Depot |  |
|          | Log Assembly                                                                                  |          | LOGS-NDI35           | Y        |  |
| 1        | Log 1                                                                                         |          | SRV2224-701          |          |  |
| 2        | Log 2                                                                                         |          | SRV2224-706          |          |  |
| 3        | Log 3                                                                                         |          | SRV2224-702          |          |  |
| 4        | Log 4                                                                                         |          | SRV2224-703          |          |  |
| 5        | Log 5                                                                                         |          | SRV2224-704          |          |  |
| 6        | Log 6                                                                                         |          | SRV2224-705          |          |  |
| 7        | Temination Plate Assembly                                                                     |          | 2205-013             |          |  |
|          | Flex Pipe Handle                                                                              |          | 438-351              |          |  |
|          | Gasket                                                                                        |          | 2206-178             |          |  |
| 8        | Grate Assemby                                                                                 |          | SRV2224-016-BK       |          |  |
| 9        | Burner Assembly                                                                               |          | SRV2224-008-BK       | Y        |  |
| 10       | Base Pan                                                                                      |          | SRV2205-127-BK       |          |  |
| 11       | Valve Assembly                                                                                |          | Refer to valve page. |          |  |
| 12       | Glass Door Assembly                                                                           |          | GLA-2205             | Y        |  |
| 13       | Rheostat Knob                                                                                 |          | SRV100-512           | Y        |  |
| 14       | Control Panel                                                                                 |          | SRV2205-129-BK       |          |  |
| 15       | Rheostat                                                                                      |          | 2206-800             | Y        |  |
| 16       | Cord Assembly                                                                                 |          | 2201-017             | Y        |  |