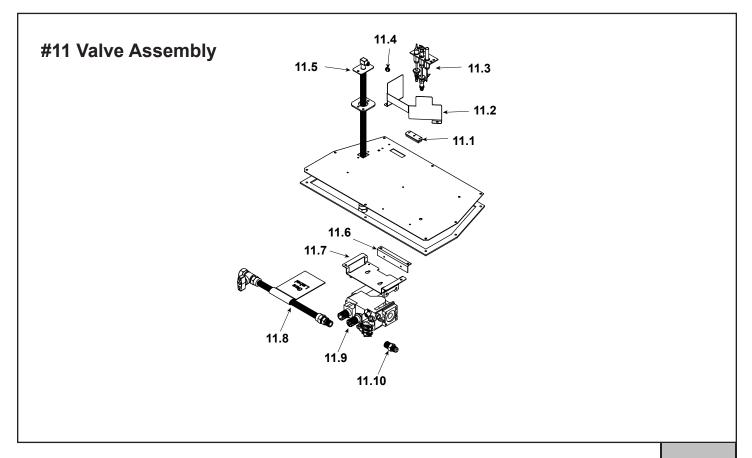

Stocked at Depot

| ITEM  | DESCRIPTION              | COMMENTS | PART NUMBER    |   |
|-------|--------------------------|----------|----------------|---|
| 11.1  | Grommet, 3 Hole          |          | SRV2118-420    |   |
| 11.2  | Pilot Bracket            |          | SRV2206-128-BK |   |
| 11.3  | Pilot Assembly NG        |          | 2103-010       | Y |
| 11.3  | Pilot Assembly Propane   |          | 2103-011       | Y |
|       | Pilot Tube               |          | SRV485-301     | Y |
|       | Thermocouple             |          | 446-511        | Y |
|       | Thermopile               |          | 2103-512       | Y |
| 11.4  | Orifice NG (#33C)        |          | 582-833        | Y |
| 11.4  | Orifice Propane (#50C)   |          | 582-850        | Y |
| 11.5  | 18" Flex Tube Assembly   |          | 530-302A       | Y |
| 11.6  | Control Panel Bracket    |          | SRV2205-128    |   |
| 11.7  | Valve Bracket            |          | SRV2205-146    |   |
| 11.8  | Flex Ball Valve Assembly |          | SRV302-320     | Y |
| 11.0  | Valve NG                 |          | SRV230-0710    | Y |
| 11.9  | Valve Propane            |          | 230-0720       | Y |
| 11.10 | Brass Connector          | Pkg of 5 | 303-315/5      | Y |