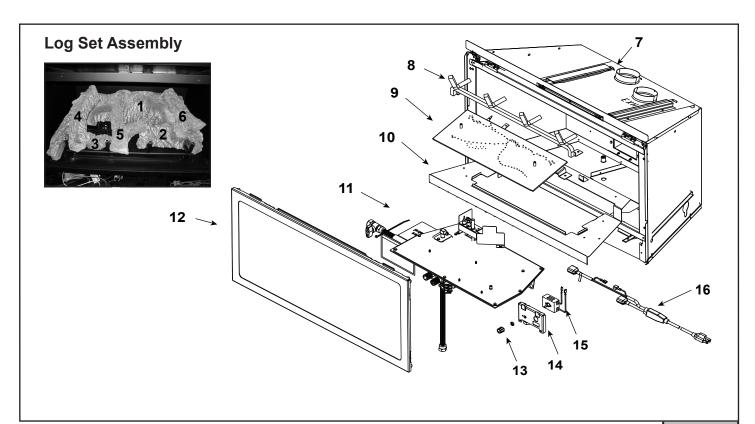

|--|--|

Stocked at Depot

| ITEM | DESCRIPTION                | COMMENTS | PART NUMBER         |   |
|------|----------------------------|----------|---------------------|---|
|      | Log Assembly               |          | LOGS-NDI30          | Υ |
| 1    | Log 1                      |          | SRV2226-701         |   |
| 2    | Log 2                      |          | SRV2226-702         |   |
| 3    | Log 3                      |          | SRV2226-706         |   |
| 4    | Log 4                      |          | SRV2226-703         |   |
| 5    | Log 5                      |          | SRV2226-705         |   |
| 6    | Log 6                      |          | SRV2226-704         |   |
| 7    | Termination Plate Assembly |          | 2206-013            |   |
|      | Flex Pipe Handle           |          | 438-351             |   |
|      | Gasket                     |          | 2206-178            |   |
| 8    | Grate Assemby              |          | SRV2226-016-BK      |   |
| 9    | Burner Assembly            |          | SRV2226-008-BK      | Υ |
| 10   | Base Pan                   |          | SRV2206-127-BK      |   |
| 11   | Valve Assembly             |          | Refer to valve page |   |
| 12   | Glass Door Assembly        |          | GLA-2206            | Υ |
| 13   | Rheostat Knob              |          | SRV100-512          | Υ |
| 14   | Control Panel              |          | SRV2205-129-BK      |   |
| 15   | Rheostat                   |          | 2206-800            | Υ |
| 16   | Cord Assembly              |          | 2201-017            | Υ |