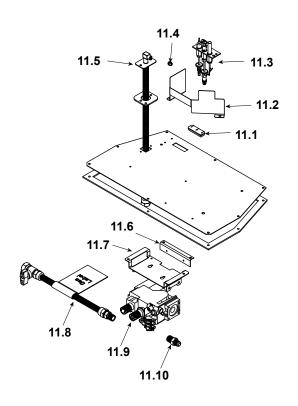

## **#11 Valve Assembly**

IMPORTANT: THIS IS DATED INFORMATION. Parts must be ordered from a dealer or distributor. Hearth and Home Technologies does not sell directly to consumers. Provide model number and serial number when requesting service parts from your dealer or distributor.

|  | • |
|--|---|
|--|---|

**Stocked** 

|       | San Harris San San Harris San Harris San Harris Harris Harris San |          |                |          |
|-------|-------------------------------------------------------------------------------------------------------------------------------------------------------------------------------------------------------------------------------------------------------------------------------------------------------------------------------------------------------------------------------------------------------------------------------------------------------------------------------------------------------------------------------------------------------------------------------------------------------------------------------------------------------------------------------------------------------------------------------------------------------------------------------------------------------------------------------------------------------------------------------------------------------------------------------------------------------------------------------------------------------------------------------------------------------------------------------------------------------------------------------------------------------------------------------------------------------------------------------------------------------------------------------------------------------------------------------------------------------------------------------------------------------------------------------------------------------------------------------------------------------------------------------------------------------------------------------------------------------------------------------------------------------------------------------------------------------------------------------------------------------------------------------------------------------------------------------------------------------------------------------------------------------------------------------------------------------------------------------------------------------------------------------------------------------------------------------------------------------------------------------|----------|----------------|----------|
| ITEM  | " flex Tube Assembly                                                                                                                                                                                                                                                                                                                                                                                                                                                                                                                                                                                                                                                                                                                                                                                                                                                                                                                                                                                                                                                                                                                                                                                                                                                                                                                                                                                                                                                                                                                                                                                                                                                                                                                                                                                                                                                                                                                                                                                                                                                                                                          | COMMENTS | PART NUMBER    | ат Берот |
| 11.1  | Grommet, 3 hole                                                                                                                                                                                                                                                                                                                                                                                                                                                                                                                                                                                                                                                                                                                                                                                                                                                                                                                                                                                                                                                                                                                                                                                                                                                                                                                                                                                                                                                                                                                                                                                                                                                                                                                                                                                                                                                                                                                                                                                                                                                                                                               |          | SRV2118-420    |          |
| 11.2  | Pilot Shield                                                                                                                                                                                                                                                                                                                                                                                                                                                                                                                                                                                                                                                                                                                                                                                                                                                                                                                                                                                                                                                                                                                                                                                                                                                                                                                                                                                                                                                                                                                                                                                                                                                                                                                                                                                                                                                                                                                                                                                                                                                                                                                  |          | SRV2206-128-BK |          |
| 11 2  | Pilot Assembly NG                                                                                                                                                                                                                                                                                                                                                                                                                                                                                                                                                                                                                                                                                                                                                                                                                                                                                                                                                                                                                                                                                                                                                                                                                                                                                                                                                                                                                                                                                                                                                                                                                                                                                                                                                                                                                                                                                                                                                                                                                                                                                                             |          | 2103-010       | Υ        |
| 11.3  | Pilot Assembly Propane                                                                                                                                                                                                                                                                                                                                                                                                                                                                                                                                                                                                                                                                                                                                                                                                                                                                                                                                                                                                                                                                                                                                                                                                                                                                                                                                                                                                                                                                                                                                                                                                                                                                                                                                                                                                                                                                                                                                                                                                                                                                                                        |          | 2103-011       | Υ        |
|       | Pilot Tube                                                                                                                                                                                                                                                                                                                                                                                                                                                                                                                                                                                                                                                                                                                                                                                                                                                                                                                                                                                                                                                                                                                                                                                                                                                                                                                                                                                                                                                                                                                                                                                                                                                                                                                                                                                                                                                                                                                                                                                                                                                                                                                    |          | SRV485-301     | Υ        |
|       | Thermocouple                                                                                                                                                                                                                                                                                                                                                                                                                                                                                                                                                                                                                                                                                                                                                                                                                                                                                                                                                                                                                                                                                                                                                                                                                                                                                                                                                                                                                                                                                                                                                                                                                                                                                                                                                                                                                                                                                                                                                                                                                                                                                                                  |          | 446-511        | Υ        |
|       | Thermopile                                                                                                                                                                                                                                                                                                                                                                                                                                                                                                                                                                                                                                                                                                                                                                                                                                                                                                                                                                                                                                                                                                                                                                                                                                                                                                                                                                                                                                                                                                                                                                                                                                                                                                                                                                                                                                                                                                                                                                                                                                                                                                                    |          | 2103-512       | Υ        |
| 11.4  | Orifice NG (#35C)                                                                                                                                                                                                                                                                                                                                                                                                                                                                                                                                                                                                                                                                                                                                                                                                                                                                                                                                                                                                                                                                                                                                                                                                                                                                                                                                                                                                                                                                                                                                                                                                                                                                                                                                                                                                                                                                                                                                                                                                                                                                                                             |          | SRV582-835     | Υ        |
| 11.4  | Orifice Propane (#51C)                                                                                                                                                                                                                                                                                                                                                                                                                                                                                                                                                                                                                                                                                                                                                                                                                                                                                                                                                                                                                                                                                                                                                                                                                                                                                                                                                                                                                                                                                                                                                                                                                                                                                                                                                                                                                                                                                                                                                                                                                                                                                                        |          | SRV582-851     | Υ        |
| 11.5  | 18" Flex Tube Assembly                                                                                                                                                                                                                                                                                                                                                                                                                                                                                                                                                                                                                                                                                                                                                                                                                                                                                                                                                                                                                                                                                                                                                                                                                                                                                                                                                                                                                                                                                                                                                                                                                                                                                                                                                                                                                                                                                                                                                                                                                                                                                                        |          | 530-302A       | Υ        |
| 11.6  | Control Panel Bracket                                                                                                                                                                                                                                                                                                                                                                                                                                                                                                                                                                                                                                                                                                                                                                                                                                                                                                                                                                                                                                                                                                                                                                                                                                                                                                                                                                                                                                                                                                                                                                                                                                                                                                                                                                                                                                                                                                                                                                                                                                                                                                         |          | SRV2205-128    |          |
| 11.7  | Valve Bracket                                                                                                                                                                                                                                                                                                                                                                                                                                                                                                                                                                                                                                                                                                                                                                                                                                                                                                                                                                                                                                                                                                                                                                                                                                                                                                                                                                                                                                                                                                                                                                                                                                                                                                                                                                                                                                                                                                                                                                                                                                                                                                                 |          | SRV2205-146    |          |
| 11.8  | Flex Ball Valve Assembly                                                                                                                                                                                                                                                                                                                                                                                                                                                                                                                                                                                                                                                                                                                                                                                                                                                                                                                                                                                                                                                                                                                                                                                                                                                                                                                                                                                                                                                                                                                                                                                                                                                                                                                                                                                                                                                                                                                                                                                                                                                                                                      |          | SRV302-320     | Υ        |
| 11.0  | Valve NG                                                                                                                                                                                                                                                                                                                                                                                                                                                                                                                                                                                                                                                                                                                                                                                                                                                                                                                                                                                                                                                                                                                                                                                                                                                                                                                                                                                                                                                                                                                                                                                                                                                                                                                                                                                                                                                                                                                                                                                                                                                                                                                      |          | SRV230-0710    | Υ        |
| 11.9  | Valve Propane                                                                                                                                                                                                                                                                                                                                                                                                                                                                                                                                                                                                                                                                                                                                                                                                                                                                                                                                                                                                                                                                                                                                                                                                                                                                                                                                                                                                                                                                                                                                                                                                                                                                                                                                                                                                                                                                                                                                                                                                                                                                                                                 |          | 230-0720       | Υ        |
| 11.10 | Brass Connector                                                                                                                                                                                                                                                                                                                                                                                                                                                                                                                                                                                                                                                                                                                                                                                                                                                                                                                                                                                                                                                                                                                                                                                                                                                                                                                                                                                                                                                                                                                                                                                                                                                                                                                                                                                                                                                                                                                                                                                                                                                                                                               | Pkg of 5 | 303-315/5      | Υ        |