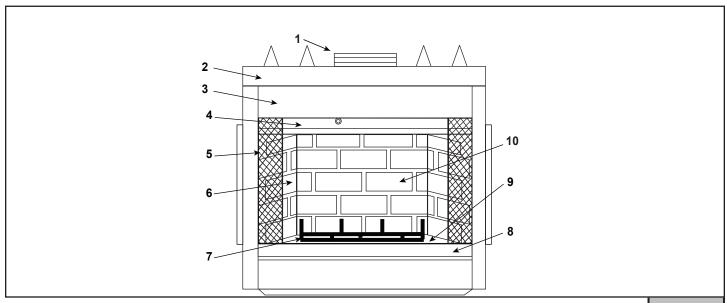

**Stocked** at Depot

| ITEM | DESCRIPTION                                | COMMENTS            | PART NUMBER |   |
|------|--------------------------------------------|---------------------|-------------|---|
| 1    | Starter Collar                             |                     | SRV22069    | Υ |
| 2    | Face, Top Front (overlay only)             | No longer available | 24132       |   |
| 3    | Face, Upper Front (overlay only)           | No longer available | 12145E      |   |
| 4    | Smokeshield                                | No longer available | 12831B      |   |
| 5    | Firescreen Assembly - Qty. 2 req.          | Pre 25/92           | 12048A      | Υ |
|      |                                            | Post 25/92          | 16765       | Υ |
| 6    | Refractory, Side - Qty. 2 req.             | Pre 26/91           | 11821A      |   |
|      |                                            | 26/91 thru 25/92    | 16757       |   |
|      |                                            | Post 25/92          | 17180A      |   |
| 7    | Grate                                      |                     | GR40        | Υ |
| 8    | Face, Lower Front (overlay only)           |                     | SRV12848BK  |   |
| 9    | Refractory, Hearth                         | Pre 25/92           | 12033A      |   |
|      |                                            | Post 25/92          | 17176B      |   |
| 10   | Refractory, Back                           | Pre 26/91           | 12031A      |   |
|      |                                            | 26/91 thru 25/92    | 16756A      |   |
|      |                                            | Post 25/92          | 17179B      |   |
|      | Ashlip Ceramic                             | No longer available | 13623B      |   |
|      | Ashlip Metal                               | No longer available | 16763A      |   |
|      | Damper Repair Kit                          |                     | SRV32828    | Υ |
|      | Firescreen Hairpin Clip                    | Pkg of 24           | 101025/24   | Υ |
|      | Firescreen Rod                             | Qty. 2 req.         | SRV12052    | Υ |
|      | Smoke Baffle                               | No longer available | 14079B      |   |
|      | Smokeshield Extended                       | No longer available | 12831B      |   |
|      | Installation Instructions & Owner's Manual | No longer available | 12955       |   |