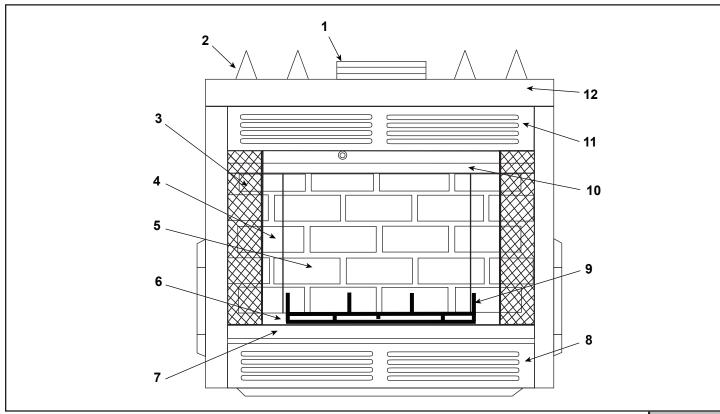

Stocked at Depot

| ITEM | DESCRIPTION                       |                        | COMMENTS            | PART NUMBER |   |
|------|-----------------------------------|------------------------|---------------------|-------------|---|
| 1    | Starter Section Assembly 8 in.    |                        |                     | SRV22069    | Υ |
| 2    | Standoffs, Top                    |                        | Qty 4 req           | 11864i      |   |
| 3    | Firescreen Assembly - Qty. 2 req. |                        | Pre 26/91           | 11855A      | Y |
|      |                                   |                        | Post 26/91          | 12267       | Y |
| 4    | Refractory, Side - Qty. 2 req.    | 20 x 15.03 x .75"      | Pre 26/91           | 11821A      |   |
|      |                                   | 16.75 x 15.03 x .75"   | Pre 25/92           | 16757       |   |
|      |                                   | 16.07 x 15.02 x .75"   | Post 25/92          | 17180A      |   |
| 5    | Refractory, Back                  | 19.94 x 20 x .75"      | Pre 15/91           | 11819A      |   |
|      |                                   | 16.69 x 20 x .75"      | Pre 25/92           | 16755A      |   |
|      |                                   | 16.39 x 20 x .75"      | Post 25/92          | 17177B      |   |
| 6    | Refractory, Hearth                | 31.44 x 14.65 x 20.96" | Pre 25/92           | 11822A      |   |
| 6    |                                   | 31.27 x 13.85 x 21.37" | Post 25/92          | 17174B      |   |
| 7    | Face, Bottom Front (Overlay only) |                        | No longer available | 23922A      |   |
| 8    | Grille Assembly, Lower            |                        | No longer available | 12880B      |   |
| 9    | Grate                             |                        |                     | GR41        | Y |
| 10   | Smoke Shield                      |                        | No longer available | 16759D      |   |
| 11   | Grille Assembly, Upper            |                        | No longer available | 12879A      |   |
| 12   | Face, Top Front (Overlay only)    |                        | No longer available | 24009       |   |