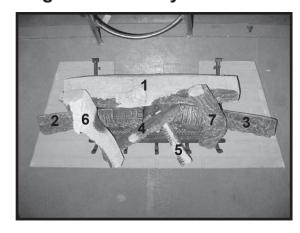

## Stocked at Depot

| ITEM | DESCRIPTION           | COMMENTS            | PART NUMBER |  |
|------|-----------------------|---------------------|-------------|--|
|      | Log Set Assembly      | No longer available | LOGS-G50    |  |
| 1    | Log 1                 | No longer available | SRV570-700A |  |
| 2    | Log 2                 | No longer available | SRV570-701  |  |
| 3    | Log 3                 | No longer available | SRV570-702  |  |
| 4    | Log 4                 |                     | SRV484-703  |  |
| 5    | Log 5                 |                     | SRV446-706  |  |
| 6    | Log 6                 | No longer available | SRV484-702  |  |
| 7    | Log 7                 | No longer available | SRV484-701  |  |
| 8    | Refractory Base       | No longer available | SRV570-738  |  |
| 9    | Refractory Side       | No longer available | SRV570-744  |  |
| 10   | Refractory Back Right | No longer available | SRV570-748  |  |
| 11   | Refractory Back       | No longer available | SRV570-742  |  |
| 12   | Refractory Back Left  | No longer available | SRV570-746  |  |
| 13   | Refractory Side       | No longer available | SRV570-744  |  |
| 14   | Burner NG             | No longer available | 570-326A    |  |
|      | Burner LP             | No longer available | 570-325A    |  |
| 15   | Grate Assembly        | No longer available | 570-360     |  |
| 16   | Glass Door Assembly   | No longer available | GLA-G50     |  |
| 17   | Decorative Front      | No longer available | DF-OLY      |  |
| 18   | Hood                  | No longer available | SRV570-143  |  |