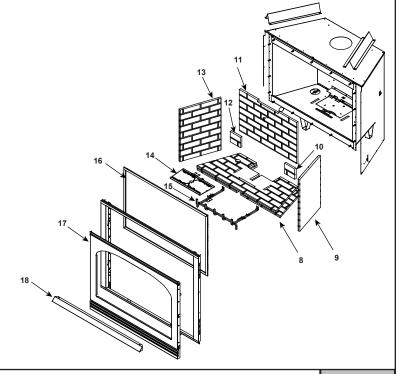

## Stocked at Depot

| ITEM | DESCRIPTION           | COMMENTS            | PART NUMBER |  |
|------|-----------------------|---------------------|-------------|--|
|      | Log Set Assembly      | No longer available | LOGS-G50    |  |
| 1    | Log 1                 | No longer available | SRV570-700A |  |
| 2    | Log 2                 | No longer available | SRV570-701  |  |
| 3    | Log 3                 | No longer available | SRV570-702  |  |
| 4    | Log 4                 |                     | SRV484-703  |  |
| 5    | Log 5                 |                     | SRV446-706  |  |
| 6    | Log 6                 | No longer available | SRV484-702  |  |
| 7    | Log 7                 | No longer available | SRV484-701  |  |
| 8    | Refractory Base       | No longer available | SRV570-738  |  |
| 9    | Refractory Side       | No longer available | SRV570-744  |  |
| 10   | Refractory Back Right | No longer available | SRV570-748  |  |
| 11   | Refractory Back       | No longer available | SRV570-742  |  |
| 12   | Refractory Back Left  | No longer available | SRV570-746  |  |
| 13   | Refractory Side       | No longer available | SRV570-744  |  |
| 14   | Burner NG             | No longer available | 570-326A    |  |
|      | Burner LP             | No longer available | 570-325A    |  |
| 15   | Grate Assembly        | No longer available | 570-360     |  |
| 16   | Glass Door Assembly   | No longer available | GLA-G50     |  |
| 17   | Decorative Front      | No longer available | DF-OLY      |  |
| 18   | Hood                  | No longer available | SRV570-143  |  |