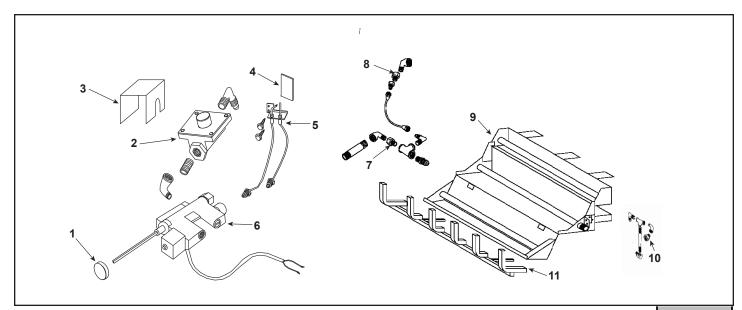

## Stocked at Depot

| ITEM | DESCRIPTION                | COMMENTS            | PART NUMBER |   |
|------|----------------------------|---------------------|-------------|---|
| 1    | Valve Control Knob         | No longer available | 11-2268     |   |
| 2    | Regulator - NG (4.0)       | No longer available | 08-1031     |   |
|      | Regulator - LP (10.0)      |                     | 08-1030     |   |
| 3    | Valve Cover                | No longer available | MT300-VC    |   |
| 4    | Pilot Heat Pad             | No longer available | 10-1041     |   |
| 5    | Pilot Assembly - NG        |                     | 07-1008-NG  |   |
|      | Pilot Assembly - LP        | No longer available | 07-1008-LP  |   |
| 6    | Valve                      | No longer available | AF-1011     |   |
| 7    | Bottom Burner Orifice - NG |                     | BPO-2-20    |   |
|      | Bottom Burner Orifice - LP |                     | AM-2-56     |   |
|      | Top Burner Orifice - NG    |                     | BPO-2-10    |   |
| 8    | Top Burner Orifice - LP    | No longer available | AM-2-51     |   |
| 9    | Burner Pan Assembly        |                     | BPA-300-40  |   |
| 10   | Middle Burner Orifice - NG |                     | BPO-2-16    |   |
| 10   | Middle Burner Orifice - LP |                     | AM-2-47     |   |
| 11   | Grate Assembly             | No longer available | GR-300-30   |   |
|      | Damper Stop Assembly       |                     | 14354       | Υ |
|      | Lava Rock                  |                     | SRV4021-296 |   |
|      | Mineral Wool               | Qty. 2 Req.         | SRV14333    |   |
|      | On/Off Log Switch          |                     | LSK100-KIT  |   |
|      | Platinum Bright Embers     |                     | PBE-5       |   |
|      | Sand                       | No longer available | 4004-108    |   |
|      | Vermiculite                |                     | 28746       |   |
|      | Installation Instructions  |                     | 4004-299    |   |

Additional service part numbers appear on following page.