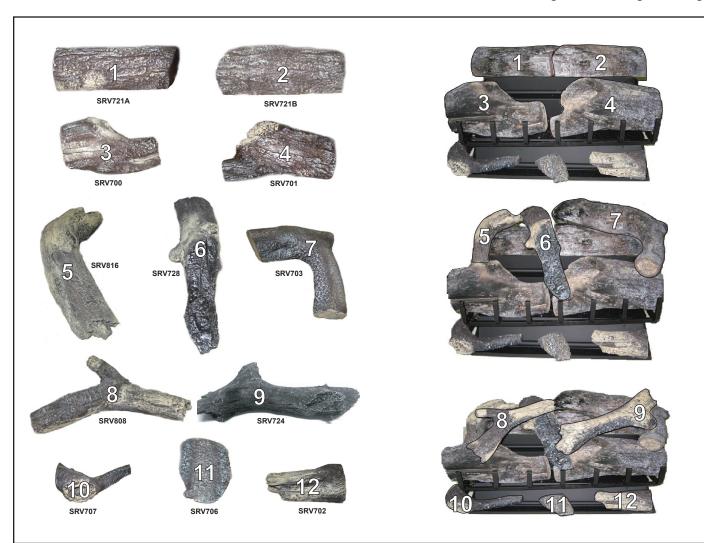

## Stocked at Depot

| ITEM | DESCRIPTION      | COMMENTS | PART NUMBER |  |
|------|------------------|----------|-------------|--|
|      | Log Set Assembly |          | GO330       |  |
| 1    | Log # 1          |          | SRV721A     |  |
| 2    | Log # 2          |          | SRV721B     |  |
| 3    | Log # 3          |          | SRV700      |  |
| 4    | Log # 4          |          | SRV701      |  |
| 5    | Log # 5          |          | SRV816      |  |
| 6    | Log # 6          |          | SRV728      |  |
| 7    | Log # 7          |          | SRV703      |  |
| 8    | Log # 8          |          | SRV808      |  |
| 9    | Log # 9          |          | SRV724      |  |
| 10   | Log # 10         |          | SRV707      |  |
| 11   | Log # 11         |          | SRV706      |  |
| 12   | Log # 12         |          | SRV702      |  |