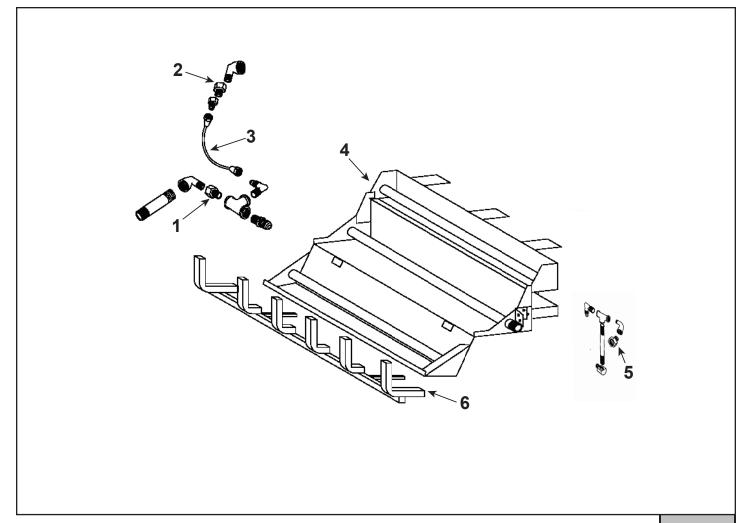

| Stocked |
|---------|
| at Depo |

| ITEM | DESCRIPTION                | COMMENTS            | PART NUMBER |   |
|------|----------------------------|---------------------|-------------|---|
| 1    | Bottom Burner Orifice - NG |                     | BPO-2-50    |   |
| 2    | Top Burner Orifice - NG    |                     | BPO-2-49    |   |
| 3    | Connector                  |                     | FT-1-30     |   |
| 4    | Burner Pan Assembly        |                     | BPA-300-40  |   |
| 5    | Middle Burner Orifice - NG |                     | BPO-2-28    |   |
| 6    | Grate Assembly             | No longer available | GR-300-30   |   |
|      | Damper Stop Assembly       |                     | 14354       | Y |
|      | Lava Rock                  |                     | SRV4021-296 |   |
|      | Platinum Bright Embers     |                     | PBE-5       |   |
|      | Mineral Wool               |                     | SRV14333    |   |
|      | Sand                       | No longer available | 4004-108    |   |
|      | Vermiculite                |                     | 28746       |   |
|      | Installation Instructions  |                     | 4004-300    |   |

Additional service part numbers appear on following page.