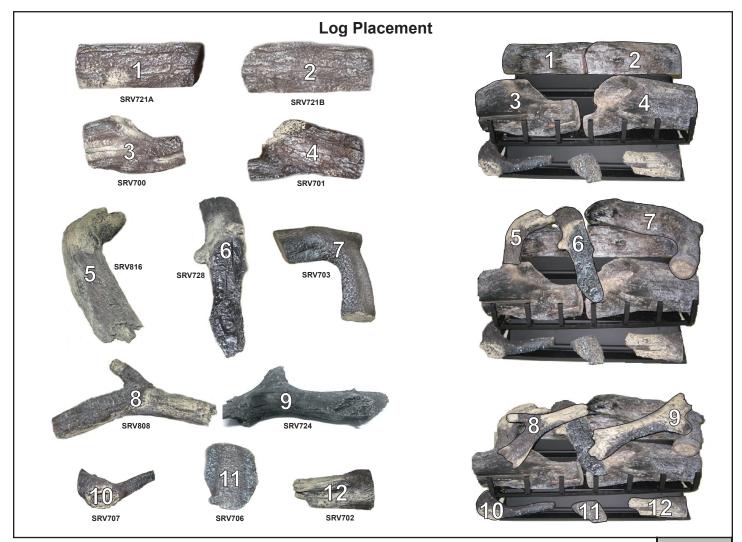

Stocked at Depot

| ITEM | DESCRIPTION      | COMMENTS | PART NUMBER |  |  |
|------|------------------|----------|-------------|--|--|
|      | Log Set Assembly |          | GO330       |  |  |
| 1    | Log # 1          |          | SRV721A     |  |  |
| 2    | Log # 2          |          | SRV721B     |  |  |
| 3    | Log # 3          |          | SRV700      |  |  |
| 4    | Log # 4          |          | SRV701      |  |  |
| 5    | Log # 5          |          | SRV816      |  |  |
| 6    | Log # 6          |          | SRV728      |  |  |
| 7    | Log # 7          |          | SRV703      |  |  |
| 8    | Log # 8          |          | SRV808      |  |  |
| 9    | Log # 9          |          | SRV724      |  |  |
| 10   | Log # 10         |          | SRV707      |  |  |
| 11   | Log # 11         |          | SRV706      |  |  |
| 12   | Log # 12         |          | SRV702      |  |  |