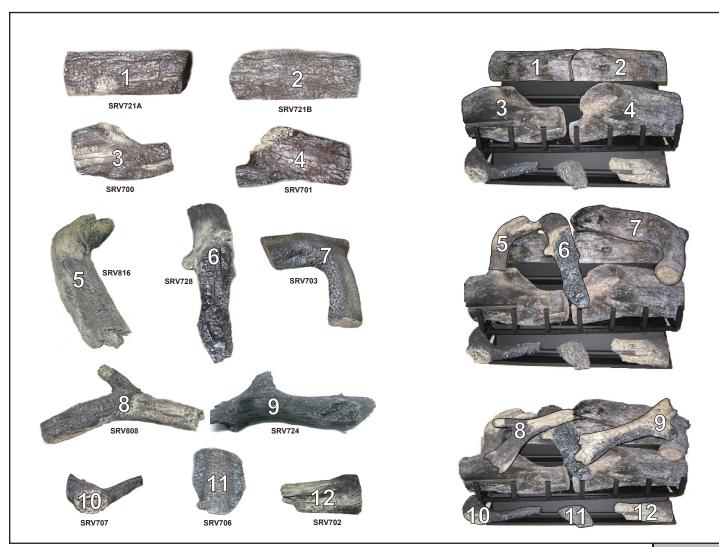

## Stocked at Depot

| ITEM | DESCRIPTION      | COMMENTS | PART NUMBER |  |
|------|------------------|----------|-------------|--|
|      | Log Set Assembly |          | GO330       |  |
| 1    | Log # 1          |          | SRV721A     |  |
| 2    | Log # 2          |          | SRV721B     |  |
| 3    | Log # 3          |          | SRV700      |  |
| 4    | Log # 4          |          | SRV701      |  |
| 5    | Log # 5          |          | SRV816      |  |
| 6    | Log # 6          |          | SRV728      |  |
| 7    | Log # 7          |          | SRV703      |  |
| 8    | Log # 8          |          | SRV808      |  |
| 9    | Log # 9          |          | SRV724      |  |
| 10   | Log # 10         |          | SRV707      |  |
| 11   | Log # 11         |          | SRV706      |  |
| 12   | Log # 12         |          | SRV702      |  |