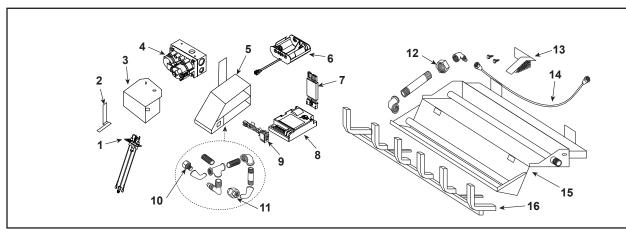

|   | Stocked  |  |
|---|----------|--|
| y | at Depot |  |

|      | 5-665-15-16-1              |                     |             | at Depot |
|------|----------------------------|---------------------|-------------|----------|
| ITEM | DESCRIPTION                | COMMENTS            | PART NUMBER |          |
| 1    | Pilot Assembly - NG        |                     | SRV2090-012 | Y        |
|      | Pilot Assembly - LP        |                     | 2090-013    | Y        |
| 2    | Pilot Bracket              |                     | MT-350-PB3  |          |
| 3    | Valve Bracket              |                     | MT-350-VC   |          |
| 4    | Valve - NG                 |                     | SRV593-500  | Υ        |
|      | Valve - LP                 |                     | SRV593-501  | Υ        |
| 5    | Control Box                |                     | MT-350-CBA  |          |
| 6    | Battery Holder             |                     | SRV593-594  | Υ        |
| 7    | Wire Harness               |                     | SRV593-590  | Υ        |
| 8    | Control Module             |                     | SRV593-592  | Υ        |
| 9    | Switch                     |                     | 01-1070     |          |
| 40   | Top Burner Orifice - NG    |                     | BPO-2-10    |          |
| 10   | Top Burner Orifice - LP    | No longer available | AM-2-51     |          |
| 44   | Middle Burner Orifice - NG |                     | BPO-2-16    |          |
| 11   | Middle Burner Orifice - LP |                     | AM-2-47     |          |
| 40   | Bottom Burner Orifice - NG |                     | BPO-2-20    |          |
| 12   | Bottom Burner Orifice - LP |                     | AM-2-56     |          |
| 13   | Pilot Booster              | No longer available | MT300-IC    |          |
| 14   | Connector                  |                     | FT-1-30     |          |
| 15   | Burner Pan Assembly        |                     | BPA-300-40  |          |
| 16   | Grate Assembly             | No longer available | GR-300-30   |          |
|      | Battery Cover Log          | No longer available | 568A        |          |
|      | Damper Stop Assembly       |                     | 14354       | Υ        |
|      | Lava Rock                  | Qty. 2 Req.         | SRV4021-296 |          |
|      | Platinum Bright Embers     |                     | PBE-5       |          |
|      | Mineral Wool               |                     | SRV14333    |          |
|      | Sand                       | No longer available | 4004-108    |          |
|      | Vermiculite                | Qty. 2 Req.         | 28746       |          |
|      | Installation Instructions  |                     | 4004-299    |          |
|      |                            |                     |             |          |

Additional service part numbers appear on following page.

Beginning Manufacturing Date: June 2005 Ending Manufacturing Date: Aug 2010

IMPORTANT: THIS IS DATED INFORMATION. When requesting service or replacement parts for your appliance please provide model number and serial number. All parts listed in this manual may be ordered from an authorized dealer.