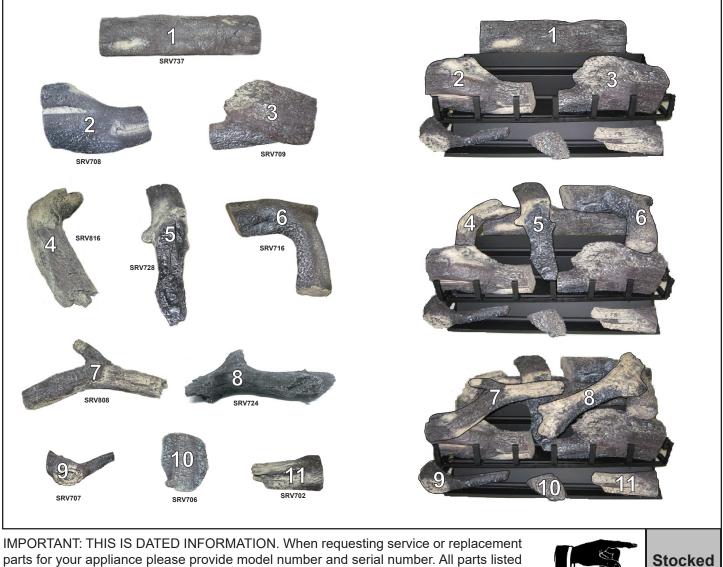

## GO35MTCH

Beginning Manufacturing Date: June 2005 Ending Manufacturing Date: Aug 2010

in this manual may be ordered from an authorized dealer.

at Depot

|      | •                |          |             | αι σερυί |
|------|------------------|----------|-------------|----------|
| ITEM | DESCRIPTION      | COMMENTS | PART NUMBER |          |
|      | Log Set Assembly |          | GO324       |          |
| 1    | Log # 1          |          | SRV737      |          |
| 2    | Log # 2          |          | SRV708      |          |
| 3    | Log # 3          |          | SRV709      |          |
| 4    | Log # 4          |          | SRV816      |          |
| 5    | Log # 5          |          | SRV728      |          |
| 6    | Log # 6          |          | SRV716      |          |
| 7    | Log # 7          |          | SRV808      |          |
| 8    | Log # 8          |          | SRV724      |          |
| 9    | Log # 9          |          | SRV707      |          |
| 10   | Log # 10         |          | SRV706      |          |
| 11   | Log # 11         |          | SRV702      |          |