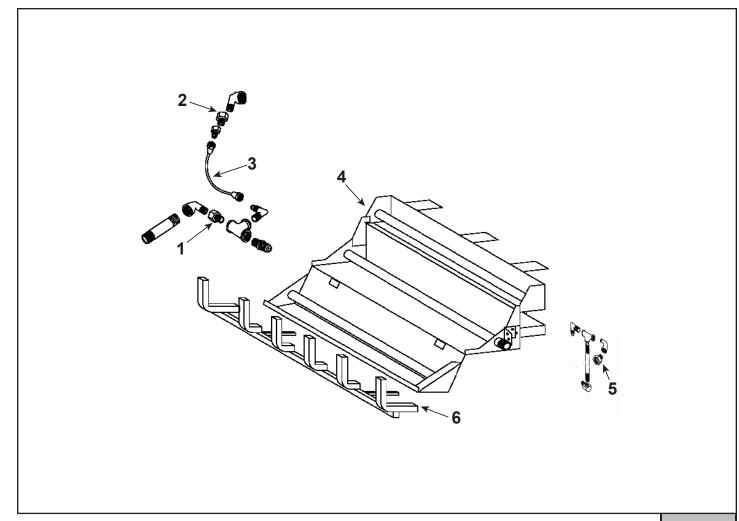

|   | Stocked  |
|---|----------|
|   | at Depot |
| 2 |          |

| ITEM | DESCRIPTION                | COMMENTS            | PART NUMBER |   |
|------|----------------------------|---------------------|-------------|---|
| 1    | Bottom Burner Orifice - NG |                     | BPO-2-50    |   |
| 2    | Top Burner Orifice - NG    |                     | BPO-2-49    |   |
| 3    | Connector                  |                     | FT-1-24     |   |
| 4    | Burner Pan Assembly        |                     | BPA-300-35  |   |
| 5    | Middle Burner Orifice - NG |                     | BPO-2-32    |   |
| 6    | Grate Assembly             | No longer available | GR-300-24   |   |
|      | Damper Stop Assembly       |                     | 14354       | Y |
|      | Lava Rock                  |                     | SRV4021-296 |   |
|      | Platinum Bright Embers     |                     | PBE-5       |   |
|      | Mineral Wool               |                     | SRV14333    |   |
|      | Sand                       | No longer available | 4004-108    |   |
|      | Vermiculite                |                     | 28746       |   |
|      | Installation Instructions  |                     | 4004-300    |   |

Additional service part numbers appear on following page.