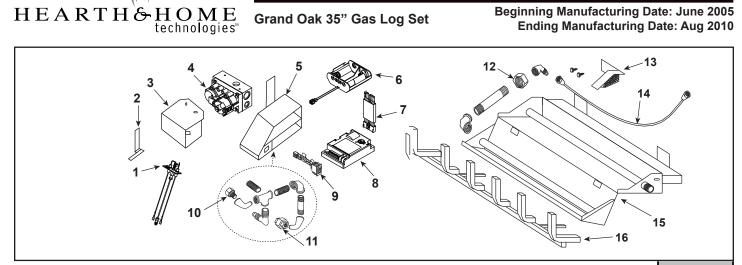

Grand Oak 35" Gas Log Set

**Beginning Manufacturing Date: June 2005 Ending Manufacturing Date: Aug 2010** 

IMPORTANT: THIS IS DATED INFORMATION. When requesting service or replacement parts for your appliance please provide model number and serial number. All parts listed in this manual may be ordered from an authorized dealer.

| 1   | 04 1    |
|-----|---------|
| 200 | Stocked |
| ď   | at Deno |

| ITEM | DESCRIPTION                | COMMENTS            | PART NUMBER | at Depot |
|------|----------------------------|---------------------|-------------|----------|
| 1    | Pilot - NG                 |                     | SRV2090-012 | Υ        |
|      | Pilot - LP                 |                     | 2090-013    | Υ        |
| 2    | Pilot Bracket              |                     | MT-350-PB3  |          |
| 3    | Valve Bracket              |                     | MT-350-VC   |          |
| 4    | Valve - NG                 |                     | SRV593-500  | Υ        |
| 4    | Valve - LP                 |                     | SRV593-501  | Υ        |
| 5    | Control Box                |                     | MT-350-CBA  |          |
| 6    | Battery Holder             |                     | SRV593-594  | Υ        |
| 7    | Wire Harness               |                     | SRV593-590  | Υ        |
| 8    | Control Module             |                     | SRV593-592  | Υ        |
| 9    | Switch                     |                     | 01-1070     |          |
| 10   | Top Burner Orifice - NG    |                     | BPO-2-24    |          |
| 10   | Top Burner Orifice - LP    | No longer available | AM-2-51     |          |
| 11   | Middle Burner Orifice - NG |                     | BPO-2-28    |          |
|      | Middle Burner Orifice - LP |                     | AM-2-47     |          |
| 12   | Bottom Burner Orifice - NG | No longer available | BPO-2-42    |          |
| 12   | Bottom Burner Orifice - LP | No longer available | AM-2-52     |          |
| 13   | Pilot Booster              | No longer available | MT300-IC    |          |
| 14   | Connector                  |                     | FT-1-24     |          |
| 15   | Burner Pan Assembly        |                     | BPA-300-35  |          |
| 16   | Grate Assembly             | No longer available | GR-300-24   |          |
|      | Battery Cover Log          | No longer available | 568A        |          |
|      | Damper Stop Assembly       |                     | 14354       | Υ        |
|      | Lava Rock                  |                     | SRV4021-296 |          |
|      | Platinum Bright Embers     |                     | PBE-5       |          |
|      | Mineral Wool               |                     | SRV14333    |          |
|      | Sand                       | No longer available | 4004-108    |          |
|      | Vermiculite                | Qty. 2 Req.         | 28746       |          |
|      | Installation Instructions  |                     | 4004-299    |          |

Additional service part numbers appear on following page.

Beginning Manufacturing Date: June 2005 Ending Manufacturing Date: Aug 2010

IMPORTANT: THIS IS DATED INFORMATION. When requesting service or replacement parts for your appliance please provide model number and serial number. All parts listed in this manual may be ordered from an authorized dealer.