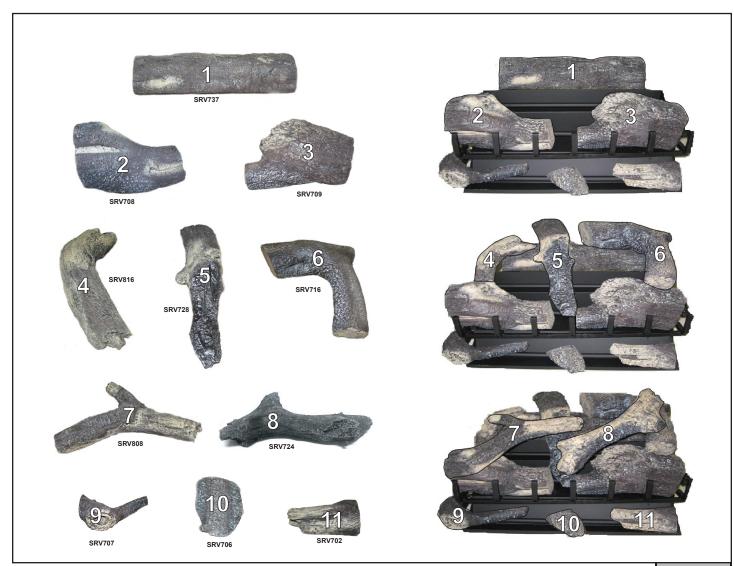

|   | S. S |
|---|------------------------------------------|
| 1 |                                          |

Stocked at Depot

| ITEM | DESCRIPTION      | COMMENTS | PART NUMBER | · |
|------|------------------|----------|-------------|---|
|      | Log Set Assembly |          | GO324       |   |
| 1    | Log # 1          |          | SRV737      |   |
| 2    | Log # 2          |          | SRV708      |   |
| 3    | Log # 3          |          | SRV709      |   |
| 4    | Log # 4          |          | SRV816      |   |
| 5    | Log # 5          |          | SRV728      |   |
| 6    | Log # 6          |          | SRV716      |   |
| 7    | Log # 7          |          | SRV808      |   |
| 8    | Log # 8          |          | SRV724      |   |
| 9    | Log # 9          |          | SRV707      |   |
| 10   | Log # 10         |          | SRV706      |   |
| 11   | Log # 11         |          | SRV702      |   |