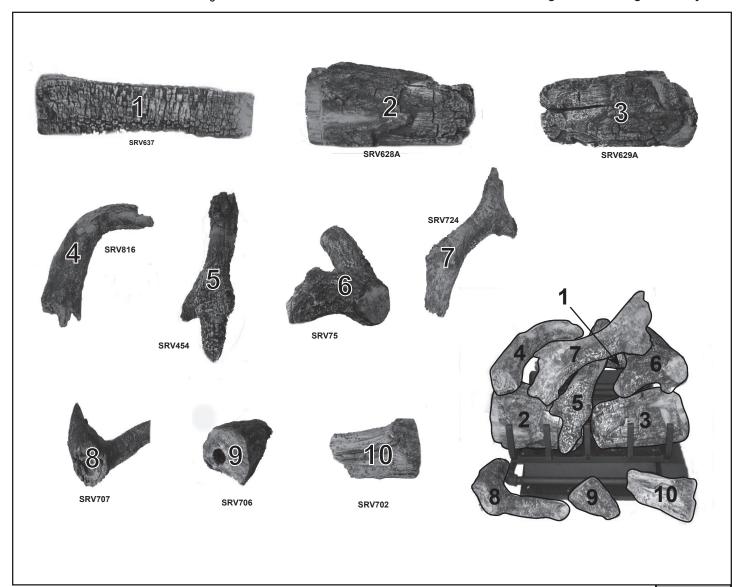

## Stocked at Depot

| ITEM | DESCRIPTION      | COMMENTS | PART NUMBER |  |
|------|------------------|----------|-------------|--|
|      | Log Set Assembly |          | GO318       |  |
| 1    | Log # 1          |          | SRV637      |  |
| 2    | Log # 2          |          | SRV628      |  |
| 3    | Log # 3          |          | SRV629      |  |
| 4    | Log # 4          |          | SRV816      |  |
| 5    | Log # 5          |          | SRV454      |  |
| 6    | Log # 6          |          | SRV75       |  |
| 7    | Log # 7          |          | SRV724      |  |
| 8    | Log # 8          |          | SRV707      |  |
| 9    | Log # 9          |          | SRV706      |  |
| 10   | Log # 10         |          | SRV702      |  |