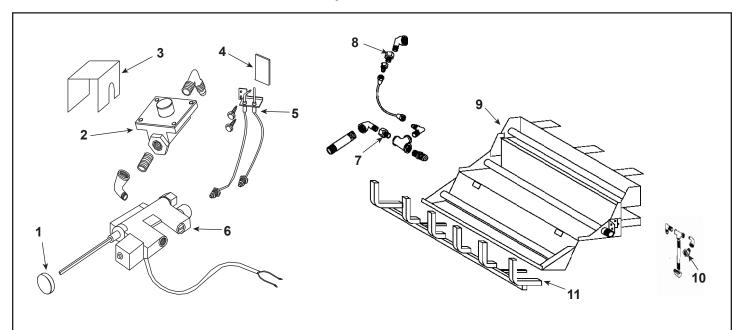

Stocked at Depot

| ITEM | DESCRIPTION                | COMMENTS            | PART NUMBER |   |
|------|----------------------------|---------------------|-------------|---|
| 1    | Valve Control Knob         | No longer available | 11-2268     |   |
| 2    | Regulator - NG (4.0)       | No longer available | 08-1031     |   |
|      | Regulator - LP (10.0)      |                     | 08-1030     |   |
| 3    | Valve Cover                | No longer available | MT300-VC    |   |
| 4    | Pilot Heat Pad             | No longer available | 10-1041     |   |
| 5    | Pilot Assembly - NG        |                     | 07-1008-NG  |   |
|      | Pilot Assembly - LP        | No longer available | 07-1008-LP  |   |
| 6    | Valve                      | No longer available | AF-1011     |   |
| 7    | Bottom Burner Orifice - NG |                     | BPO-2-46    |   |
|      | Bottom Burner Orifice - LP |                     | AM-2-60     |   |
| 8    | Top Burner Orifice - NG    | No longer available | BPO-2-40    |   |
|      | Top Burner Orifice - LP    |                     | AM-2-53     |   |
| 9    | Burner Pan Assembly        |                     | BPA-300-33  |   |
| 10   | Middle Burner Orifice - NG |                     | BPO-2-36    |   |
|      | Middle Burner Orifice - LP |                     | AM-2-50     |   |
| 11   | Grate Assembly             |                     | GR-300-18   |   |
|      | Damper Stop Assembly       |                     | 14354       | Υ |
|      | Lava Rock                  |                     | 4021-296    |   |
|      | Mineral Wool               | Qty. 2 Req.         | SRV14333    |   |
|      | On/Off Log Switch          |                     | LSK100-KIT  |   |
|      | Platinum Bright Embers     |                     | PBE-5       |   |
|      | Vermiculite                | Qty. 2 Req.         | 28746       |   |
|      | Installation Instructions  |                     | 4004-299    |   |