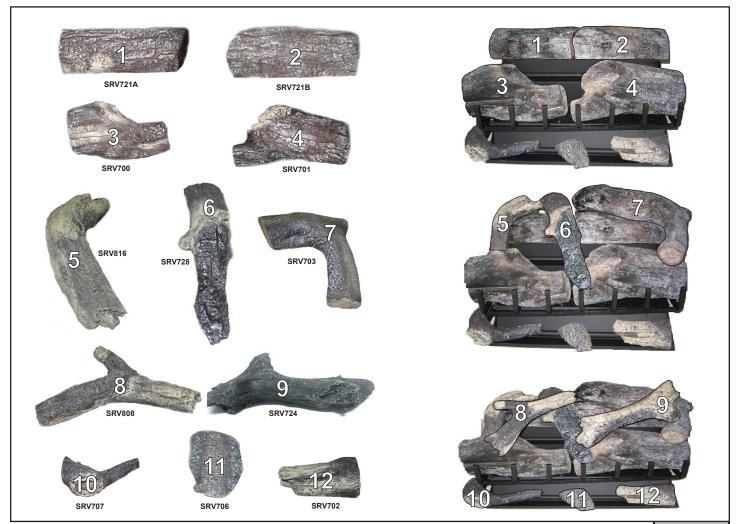

## <sup>3</sup> 3 Tier Grand Oak 30"Gas Log Set

Beginning Manufacturing Date: May 2018 Ending Manufacturing Date: April 2025

IMPORTANT: THIS IS DATED INFORMATION. Parts must be ordered from a dealer or distributor. **Hearth and Home Technologies does not sell directly to consumers**. Provide model number and serial number when requesting service parts from your dealer or distributor.

|      |                  |          |             | at Depot |
|------|------------------|----------|-------------|----------|
| ITEM | DESCRIPTION      | COMMENTS | PART NUMBER |          |
|      | Log Set Assembly |          | GO330       |          |
| 1    | Log # 1          |          | SRV721A     |          |
| 2    | Log # 2          |          | SRV721B     |          |
| 3    | Log # 3          |          | SRV700      |          |
| 4    | Log # 4          |          | SRV701      |          |
| 5    | Log # 5          |          | SRV816      |          |
| 6    | Log # 6          |          | SRV728      |          |
| 7    | Log # 7          |          | SRV703      |          |
| 8    | Log # 8          |          | SRV808      |          |
| 9    | Log # 9          |          | SRV724      |          |
| 10   | Log # 10         |          | SRV707      |          |
| 11   | Log # 11         |          | SRV706      |          |
| 12   | Log # 12         |          | SRV702      |          |