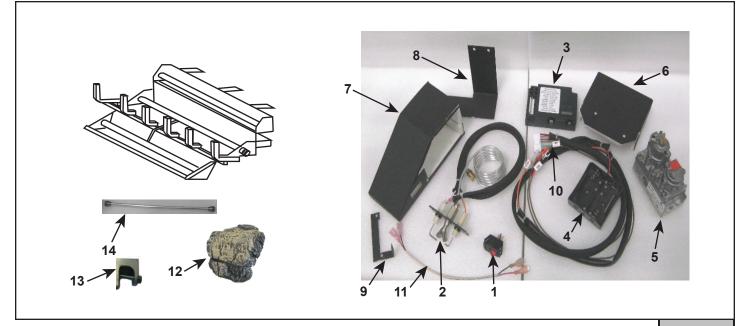

|--|--|

| ITEM | DESCRIPTION            | COMMENTS           | PART NUMBER |   |
|------|------------------------|--------------------|-------------|---|
| 1    | Switch                 |                    | 01-1070     |   |
| 2    | Pilot - NG             |                    | 07-1024     |   |
|      | Pilot - LP             |                    | 07-1023     |   |
| 3    | Control Module         |                    | SRV593-595  | Y |
| 4    | Battery Holder         |                    | SRV593-594  | Y |
| 5    | Valve - NG             |                    | SRV593-500  | Y |
|      | Valve - LP             |                    | SRV593-501  | Y |
| 6    | Valve Bracket          |                    | MT-350-VC   |   |
| 7    | Control Box            |                    | MT-350-CBA  |   |
| 8    | Control Box Mount      |                    | MT-350-CBM  |   |
| 9    | Pilot Bracket          |                    | MT-350-PB3  |   |
| 10   | Wire Harness           |                    | SRV593-590  | Y |
| 11   | Wiring Harness, Switch |                    | 16-1615     |   |
| 12   | Battery Cover Log      |                    | H-0586A     |   |
| 13   | Damper Stop Assembly   |                    | SRV500-SC   |   |
| 14   | Connector              |                    | FT-1-24     |   |
|      | Lava Rock              | Qty 3 req          | SRVACC10    |   |
|      | Mineral Wool           | Qty 2 req          | SRVACC12    |   |
|      | Platinum Bright Embers | Qty 3 req          | PBE-5       |   |
|      | Sand                   | Qty 2 req, NG Only | SRVACC15    |   |
|      | Vermiculite            | Qty 1 req, NG      | SRVACC11    |   |
|      |                        | Qty 2 req, LP      |             |   |
|      | Installation Manual    |                    | 4004-323    |   |