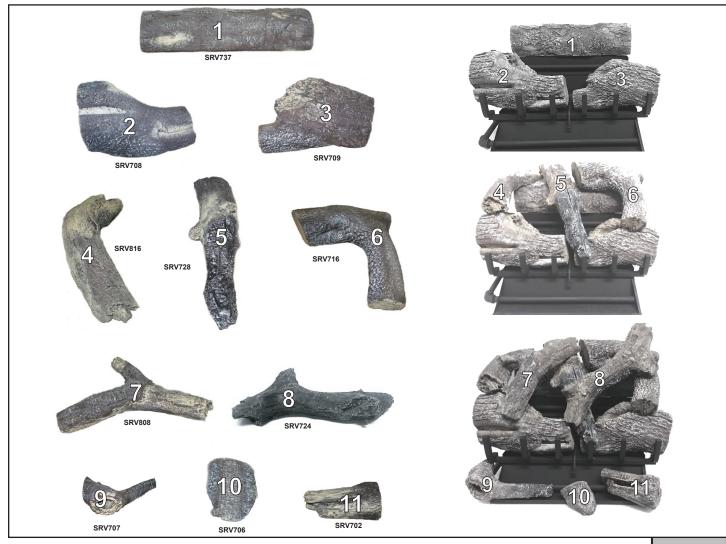

Stocked at Depot

|      |                  |          |             | at Depot |
|------|------------------|----------|-------------|----------|
| ITEM | DESCRIPTION      | COMMENTS | PART NUMBER |          |
|      | Log Set Assembly |          | GO324       |          |
| 1    | Log # 1          |          | SRV737      |          |
| 2    | Log # 2          |          | SRV708      |          |
| 3    | Log # 3          |          | SRV709      |          |
| 4    | Log # 4          |          | SRV816      |          |
| 5    | Log # 5          |          | SRV728      |          |
| 6    | Log # 6          |          | SRV716      |          |
| 7    | Log # 7          |          | SRV808      |          |
| 8    | Log # 8          |          | SRV724      |          |
| 9    | Log # 9          |          | SRV707      |          |
| 10   | Log # 10         |          | SRV706      |          |
| 11   | Log # 11         |          | SRV702      |          |