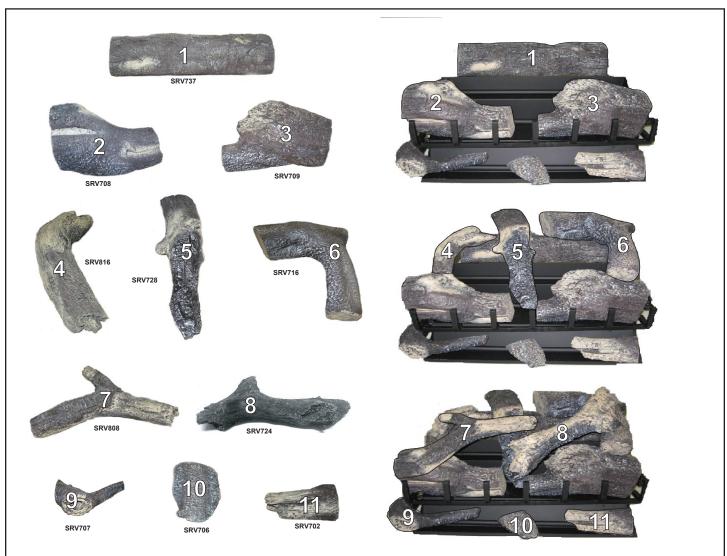

## Stocked at Depot

| ITEM | DESCRIPTION      | COMMENTS | PART NUMBER |  |
|------|------------------|----------|-------------|--|
|      | Log Set Assembly |          | GO324       |  |
| 1    | Log # 1          |          | SRV737      |  |
| 2    | Log # 2          |          | SRV708      |  |
| 3    | Log # 3          |          | SRV709      |  |
| 4    | Log # 4          |          | SRV816      |  |
| 5    | Log # 5          |          | SRV728      |  |
| 6    | Log # 6          |          | SRV716      |  |
| 7    | Log # 7          |          | SRV808      |  |
| 8    | Log # 8          |          | SRV724      |  |
| 9    | Log # 9          |          | SRV707      |  |
| 10   | Log # 10         |          | SRV706      |  |
| 11   | Log # 11         |          | SRV702      |  |