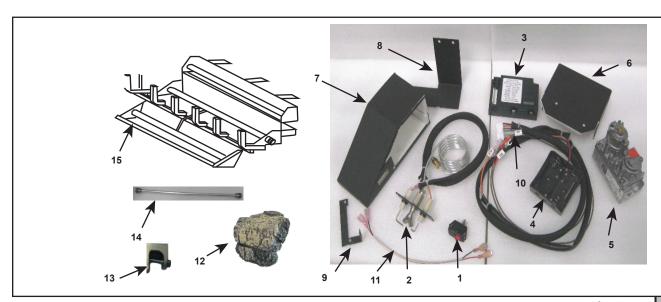

Grand Oak 24" Gas Log Set w/ Hearth Kit

**Beginning Manufacturing Date: July 2010** Ending Manufacturing Date: May 2018

IMPORTANT: THIS IS DATED INFORMATION. Parts must be ordered from a dealer or

| distributor. <b>Hearth and Home Technologies does not sell directly to consumers</b> . Provide model number and serial number when requesting service parts from your dealer or distributor. |                                        |                                       |                 |          |
|----------------------------------------------------------------------------------------------------------------------------------------------------------------------------------------------|----------------------------------------|---------------------------------------|-----------------|----------|
| ITEM                                                                                                                                                                                         | DESCRIPTION                            | COMMENTS                              | PART NUMBER     | at Depot |
| 1                                                                                                                                                                                            | Switch                                 |                                       | 01-1070         |          |
| 2                                                                                                                                                                                            | Pilot Assembly NG                      |                                       | 07-1024         |          |
|                                                                                                                                                                                              | Pilot Assembly LP                      |                                       | 07-1023         |          |
| 3                                                                                                                                                                                            | Control Module                         |                                       | SRV593-595      | Υ        |
| 4                                                                                                                                                                                            | Battery Holder                         |                                       | SRV593-594      | Υ        |
| 5                                                                                                                                                                                            | Valve - NG                             |                                       | SRV593-500      | Υ        |
|                                                                                                                                                                                              | Valve - LP                             |                                       | SRV593-501      | Υ        |
| 6                                                                                                                                                                                            | Valve Bracket                          |                                       | MT-350-VC       |          |
| 7                                                                                                                                                                                            | Control Box                            |                                       | MT-350-CBA      |          |
| 8                                                                                                                                                                                            | Control Box Mount                      |                                       | MT-350-CBM      |          |
| 9                                                                                                                                                                                            | Pilot Bracket                          |                                       | MT-350-PB3      |          |
| 10                                                                                                                                                                                           | Wire Harness                           |                                       | SRV593-590      | Υ        |
| 11                                                                                                                                                                                           | Wiring Harness, Switch                 |                                       | 16-1615         |          |
| 12                                                                                                                                                                                           | Battery Cover Log                      |                                       | H-0586A         |          |
| 13                                                                                                                                                                                           | Damper Stop Assembly                   |                                       | SRV500-SC       |          |
| 14                                                                                                                                                                                           | Connector                              |                                       | FT-1-24         |          |
| 15                                                                                                                                                                                           | Burner Pan Assembly/Grate Assembly, NG | Includes valve, pilots,<br>& fittings | GO324-IPI-NG-HK |          |
|                                                                                                                                                                                              | Burner Pan Assembly/Grate Assembly, LP |                                       | GO324-IPI-LP-HK |          |
|                                                                                                                                                                                              | Lava Rock                              |                                       | SRVACC10        |          |
|                                                                                                                                                                                              | Mineral Wool                           |                                       | SRVACC12        |          |
|                                                                                                                                                                                              | Platinum Bright Embers                 |                                       | PBE-5           |          |
|                                                                                                                                                                                              | Sand                                   | NG Only                               | SRVACC15        |          |
|                                                                                                                                                                                              | Vermiculite                            |                                       | SRVACC11        |          |
|                                                                                                                                                                                              | Installation Manual                    |                                       | 4004-317        |          |

Beginning Manufacturing Date: July 2010 Ending Manufacturing Date: May 2018

IMPORTANT: THIS IS DATED INFORMATION. Parts must be ordered from a dealer or distributor. **Hearth and Home Technologies does not sell directly to consumers**. Provide model number and serial number when requesting service parts from your dealer or distributor.