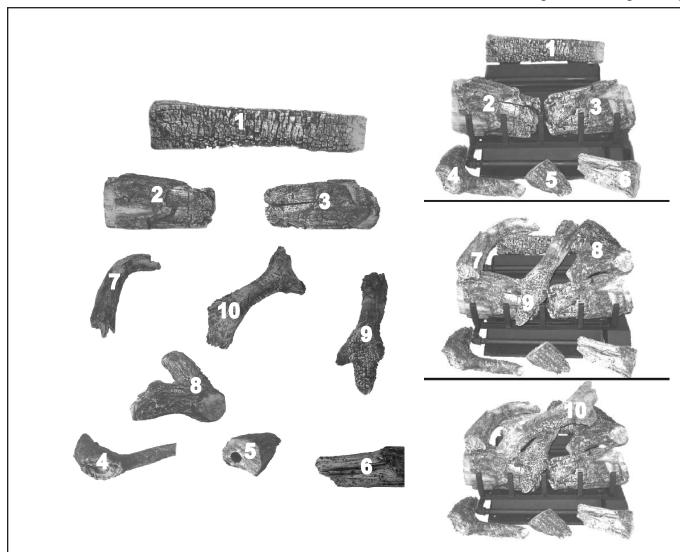

Stocked at Depot

| ITEM | DESCRIPTION      | COMMENTS | PART NUMBER |  |
|------|------------------|----------|-------------|--|
|      | Log Set Assembly |          | GO318       |  |
| 1    | Log # 1          |          | SRV637      |  |
| 2    | Log # 2          |          | SRV628      |  |
| 3    | Log # 3          |          | SRV629      |  |
| 4    | Log # 4          |          | SRV707      |  |
| 5    | Log # 5          |          | SRV702      |  |
| 6    | Log # 6          |          | SRV706      |  |
| 7    | Log # 7          |          | SRV816      |  |
| 8    | Log # 8          |          | SRV75       |  |
| 9    | Log # 9          |          | SRV454      |  |
| 10   | Log # 10         |          | SRV724      |  |