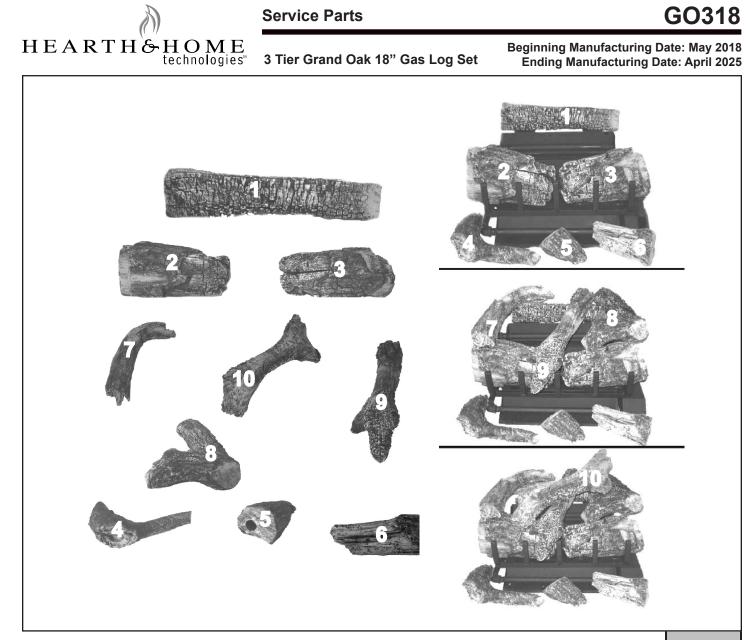

Stocked at Depot

|      |                  |          |             | αι σεροι |
|------|------------------|----------|-------------|----------|
| ITEM | DESCRIPTION      | COMMENTS | PART NUMBER |          |
|      | Log Set Assembly |          | GO318       |          |
| 1    | Log # 1          |          | SRV637      |          |
| 2    | Log # 2          |          | SRV628      |          |
| 3    | Log # 3          |          | SRV629      |          |
| 4    | Log # 4          |          | SRV707      |          |
| 5    | Log # 5          |          | SRV702      |          |
| 6    | Log # 6          |          | SRV706      |          |
| 7    | Log # 7          |          | SRV816      |          |
| 8    | Log # 8          |          | SRV75       |          |
| 9    | Log # 9          |          | SRV454      |          |
| 10   | Log # 10         |          | SRV724      |          |