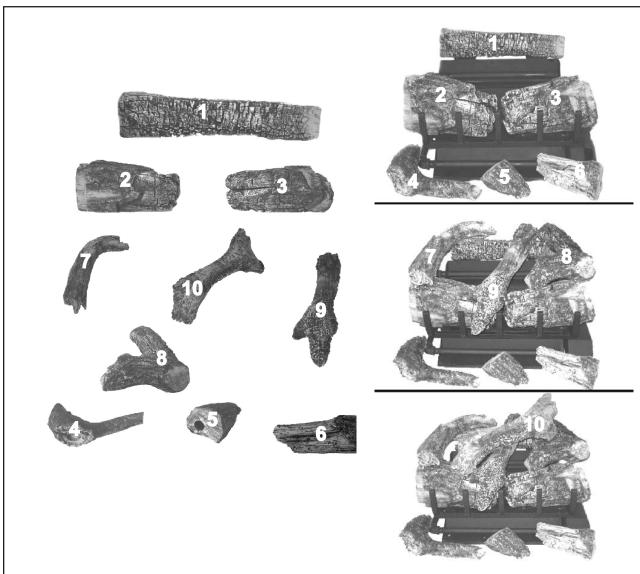

## Stocked at Depot

| ITEM | DESCRIPTION      | COMMENTS | PART NUMBER |  |
|------|------------------|----------|-------------|--|
|      | Log Set Assembly |          | GO318       |  |
| 1    | Log # 1          |          | SRV637      |  |
| 2    | Log # 2          |          | SRV628      |  |
| 3    | Log # 3          |          | SRV629      |  |
| 4    | Log # 4          |          | SRV707      |  |
| 5    | Log # 5          |          | SRV702      |  |
| 6    | Log # 6          |          | SRV706      |  |
| 7    | Log # 7          |          | SRV816      |  |
| 8    | Log # 8          |          | SRV75       |  |
| 9    | Log # 9          |          | SRV454      |  |
| 10   | Log # 10         |          | SRV724      |  |