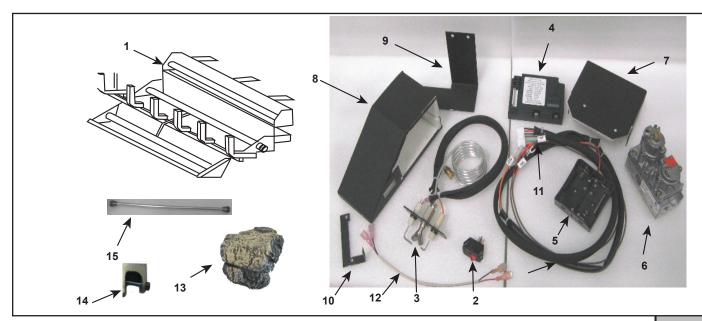

ITEM

1

2

3

4

5

6

7

8

9

10

11

12

13

14

15

Switch
Pilot - NG

Pilot - LP

Control Module

**Battery Holder** 

Valve Bracket

Control Box Mount

**Battery Cover Log** 

Wiring Harness, Switch

Damper Stop Assembly

Platinum Bright Embers

Installation Manual

Control Box

Pilot Bracket

Wire Harness

Connector

Lava Rock Mineral Wool

Vermiculite

Sand

Valve - NG

Valve - LP

Grand Oak 18"Gas Log Set w/Hearth Kit

Beginning Manufacturing Date: July 2010 Ending Manufacturing Date: May 2018

IMPORTANT: THIS IS DATED INFORMATION. When requesting service or replacement parts for your appliance please provide model number and serial number. All parts listed in this manual may be ordered from an authorized dealer.

**DESCRIPTION** 

Burner Pan Assembly/ Grate Assembly, NG

Burner Pan Assembly/ Grate Assembly, LP

|                 | Stocked at Depot |
|-----------------|------------------|
| PART NUMBER     |                  |
| GO318-IPI-NG-HK |                  |
| GO318-IPI-LP-HK |                  |
| 01-1070         |                  |
| 07-1024         |                  |
|                 | i .              |

07-1023

SRV593-595

SRV593-594

SRV593-500

SRV593-501

MT-350-VC

MT-350-CBA

MT-350-CBM

MT-350-PB3

SRV593-590

16-1615

H-0586A

FT-1-18

PBE-5

SRV500-SC

SRVACC10

SRVACC12

SRVACC15

SRVACC11 4004-317

**COMMENTS** 

Includes valve, pilots

& fittings

**NG Only** 

| ( |             |
|---|-------------|
|   |             |
|   |             |
|   |             |
|   | Υ           |
|   |             |
|   | Y<br>Y<br>Y |
|   | Υ           |
|   |             |
|   |             |
|   |             |
|   |             |
|   | Y           |
|   |             |
|   |             |
|   |             |
|   |             |