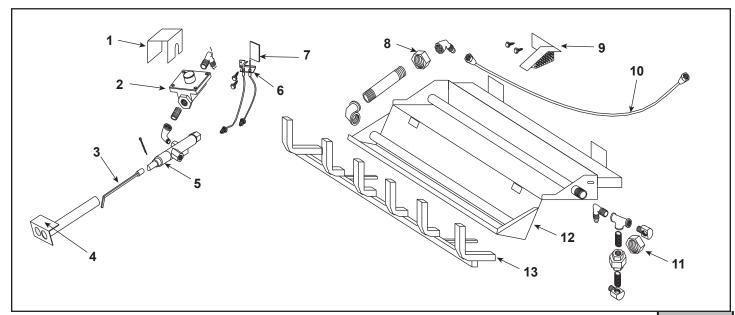

Stocked at Depot

| ITEM | DESCRIPTION                | COMMENTS            | PART NUMBER |   |
|------|----------------------------|---------------------|-------------|---|
| 1    | Valve Cover                | No longer available | MT300-VC    |   |
| 2    | Regulator - NG (4.0)       | No longer available | 08-1031     |   |
|      | Regulator - LP (10.0)      |                     | 08-1030     |   |
| 3    | Handle Assembly            | No longer available | 14-1019     |   |
| 4    | Handle Tube Assembly       | No longer available | 11-2110     |   |
| 5    | Valve                      | No longer available | 07-1025     |   |
| 6    | Pilot Assembly - NG        |                     | 07-1008-NG  |   |
| 6    | Pilot Assembly - LP        | No longer available | 07-1008-LP  |   |
| 7    | Pilot Heat Pad             | No longer available | 10-1041     |   |
| 8    | Bottom Burner Orifice - NG | No longer available | BPO-2-38    |   |
| l °  | Bottom Burner Orifice - LP | No longer available | AM-2-52     |   |
| 9    | Pilot Booster              | No longer available | MT300-IC    |   |
| 10   | Connector                  |                     | FT-1-30     |   |
| 11   | Top Burner Orifice - NG    |                     | BPO-2-26    |   |
| ''   | Top Burner Orifice - LP    |                     | AM-2-39     |   |
| 12   | Burner Pan Assembly        |                     | BPA-300-30  |   |
| 13   | Grate Assembly             | No longer available | GR-300-30   |   |
|      | Sand                       | No longer available | 4004-108    |   |
|      | Vermiculite                | Qty. 2 Req.         | 28746       |   |
|      | Lava Rock                  | Qty. 2 Req.         | SRV4021-296 |   |
|      | Mineral Wool               | Qty. 2 Req.         | SRV14333    |   |
|      | Damper Stop Assembly       |                     | 14354       | Υ |
|      | Platinum Bright Embers     |                     | PBE-5       |   |
|      | Installation Instructions  |                     | 4004-299    |   |