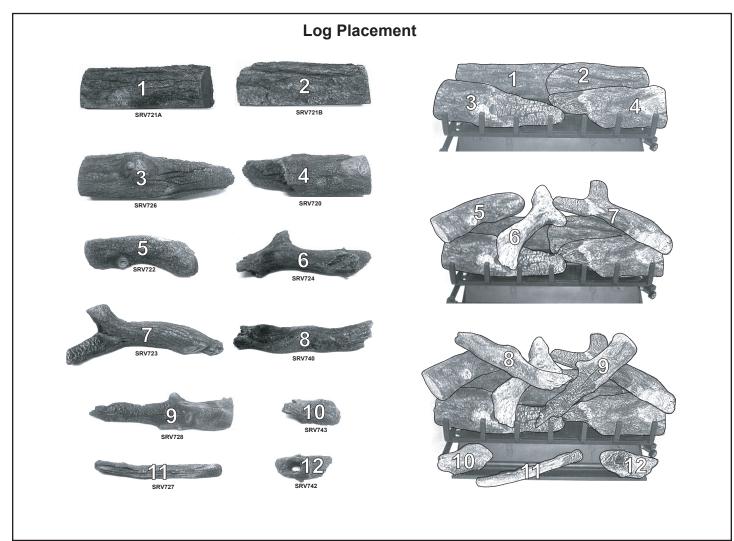

Stocked at Depot

| ITEM | DESCRIPTION      | COMMENTS | PART NUMBER |  |
|------|------------------|----------|-------------|--|
|      | Log Set Assembly |          | GO30        |  |
| 1    | Log # 1          |          | SRV721A     |  |
| 2    | Log # 2          |          | SRV721B     |  |
| 3    | Log # 3          |          | SRV726      |  |
| 4    | Log # 4          |          | SRV720      |  |
| 5    | Log # 5          |          | SRV722      |  |
| 6    | Log # 6          |          | SRV724      |  |
| 7    | Log # 7          |          | SRV723      |  |
| 8    | Log # 8          |          | SRV740      |  |
| 9    | Log # 9          |          | SRV728      |  |
| 10   | Log # 10         |          | SRV743      |  |
| 11   | Log # 11         |          | SRV727      |  |
| 12   | Log # 12         |          | SRV742      |  |