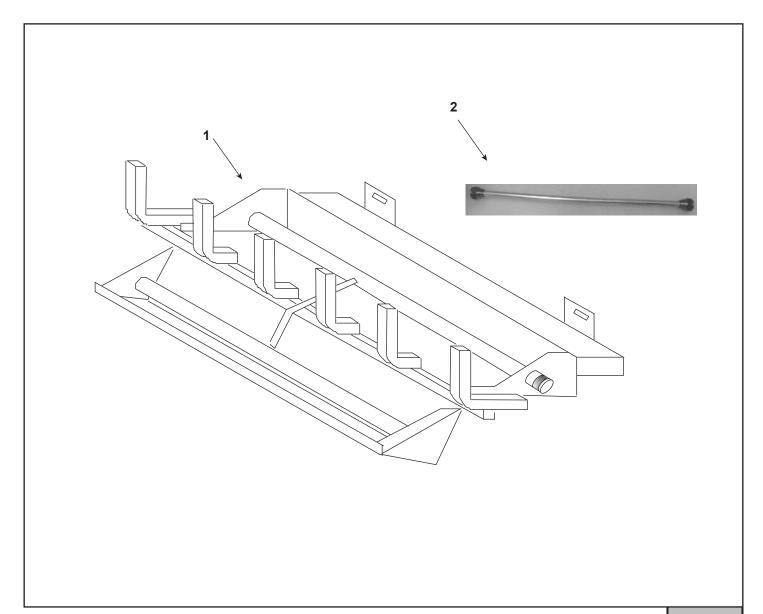

Stocked at Depot

| ITEM | DESCRIPTION               | COMMENTS | PART NUMBER |  |
|------|---------------------------|----------|-------------|--|
| 1    | Burner Pan Assembly       |          | BPA-300-30  |  |
| 2    | Connector                 |          | FT-1-30     |  |
|      | Sand                      |          | SRVACC15    |  |
|      | Lava Rock                 |          | SRVACC10    |  |
|      | Mineral Wool              |          | SRVACC12    |  |
|      | Damper Stop Assembly      |          | SRV500-SC   |  |
|      | Platinum Bright Embers    |          | PBE-5       |  |
|      | Installation Instructions |          | 4004-300    |  |