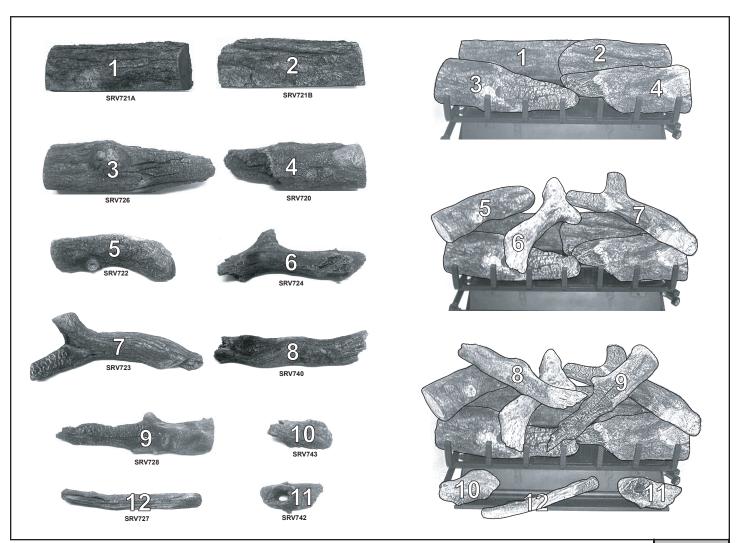

| 1 |  |
|---|--|

Stocked at Depot

| ITEM | DESCRIPTION      | COMMENTS | PART NUMBER |  |  |
|------|------------------|----------|-------------|--|--|
|      | Log Set Assembly |          | GO30        |  |  |
| 1    | Log # 1          |          | SRV721A     |  |  |
| 2    | Log # 2          |          | SRV721B     |  |  |
| 3    | Log # 3          |          | SRV726      |  |  |
| 4    | Log # 4          |          | SRV720      |  |  |
| 5    | Log # 5          |          | SRV722      |  |  |
| 6    | Log # 6          |          | SRV724      |  |  |
| 7    | Log # 7          |          | SRV723      |  |  |
| 8    | Log # 8          |          | SRV740      |  |  |
| 9    | Log # 9          |          | SRV728      |  |  |
| 10   | Log # 10         |          | SRV743      |  |  |
| 11   | Log # 11         |          | SRV727      |  |  |
| 12   | Log # 12         |          | SRV742      |  |  |