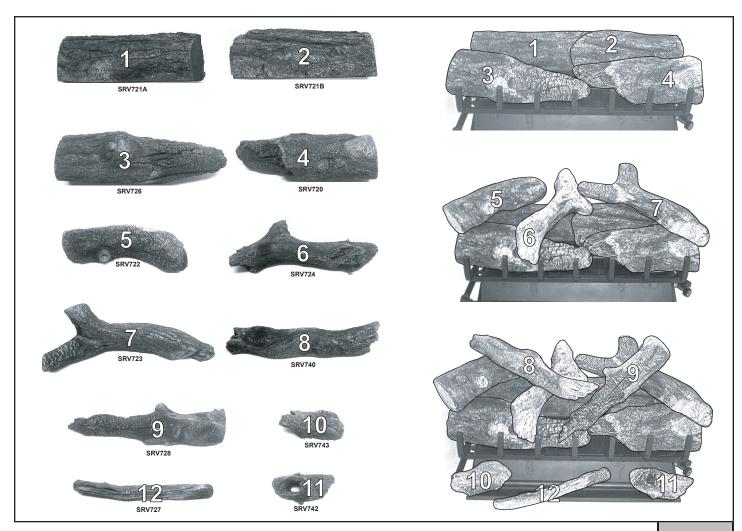

| ITEM | DESCRIPTION      | COMMENTS | PART NUMBER |  |
|------|------------------|----------|-------------|--|
|      | Log Set Assembly |          | GO30        |  |
| 1    | Log # 1          |          | SRV721A     |  |
| 2    | Log # 2          |          | SRV721B     |  |
| 3    | Log # 3          |          | SRV726      |  |
| 4    | Log # 4          |          | SRV720      |  |
| 5    | Log # 5          |          | SRV722      |  |
| 6    | Log # 6          |          | SRV724      |  |
| 7    | Log # 7          |          | SRV723      |  |
| 8    | Log # 8          |          | SRV740      |  |
| 9    | Log # 9          |          | SRV728      |  |
| 10   | Log # 10         |          | SRV743      |  |
| 11   | Log # 11         |          | SRV742      |  |
| 12   | Log # 12         |          | SRV727      |  |