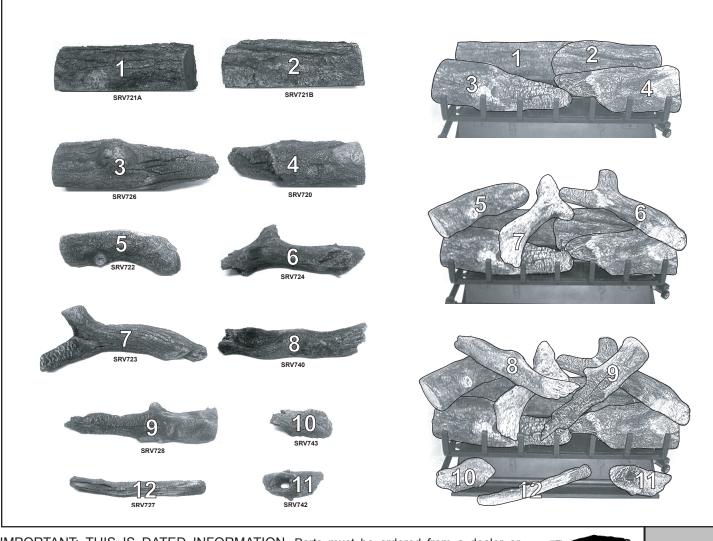

| Stocked |
|---------|
| at Depo |

| ITEM | DESCRIPTION      | COMMENTS | PART NUMBER |  |
|------|------------------|----------|-------------|--|
|      | Log Set Assembly |          | GO30        |  |
| 1    | Log # 1          |          | SRV721A     |  |
| 2    | Log # 2          |          | SRV721B     |  |
| 3    | Log # 3          |          | SRV726      |  |
| 4    | Log # 4          |          | SRV720      |  |
| 5    | Log # 5          |          | SRV722      |  |
| 6    | Log # 6          |          | SRV723      |  |
| 7    | Log # 7          |          | SRV724      |  |
| 8    | Log # 8          |          | SRV740      |  |
| 9    | Log # 9          |          | SRV728      |  |
| 10   | Log # 10         |          | SRV743      |  |
| 11   | Log # 11         |          | SRV742      |  |
| 12   | Log # 12         |          | SRV727      |  |