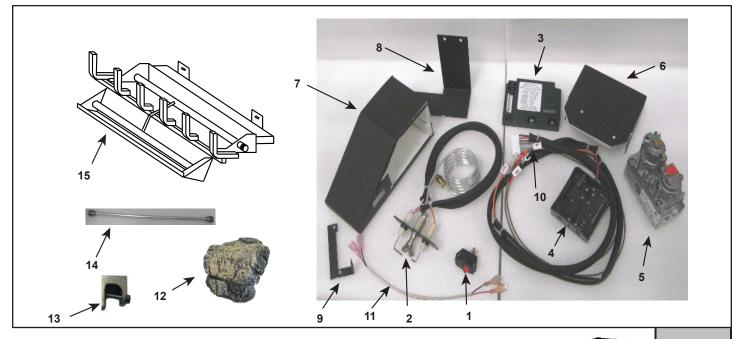

Stocked at Depot

| nouornu | and activities and activities when requesting activities parts non-your dealer of distributor. |                     |             |   |  |
|---------|------------------------------------------------------------------------------------------------|---------------------|-------------|---|--|
| ITEM    | DESCRIPTION                                                                                    | COMMENTS            | PART NUMBER | 1 |  |
| 1       | Switch                                                                                         |                     | 01-1070     |   |  |
| 2       | Pilot - NG                                                                                     |                     | 07-1024     |   |  |
|         | Pilot - LP                                                                                     |                     | 07-1023     |   |  |
| 3       | Control Module                                                                                 |                     | SRV593-592  |   |  |
| 4       | Battery Holder                                                                                 |                     | SRV593-594  |   |  |
| 5       | Valve - NG                                                                                     |                     | SRV593-500  |   |  |
| Э       | Valve - LP                                                                                     |                     | SRV593-501  |   |  |
| 6       | Valve Bracket                                                                                  |                     | MT-350-VC   |   |  |
| 7       | Control Box                                                                                    |                     | MT-350-BBA  |   |  |
| 8       | Control Box Mount                                                                              |                     | MT-350-CBMS |   |  |
| 9       | Pilot Bracket                                                                                  |                     | MT-350-PB   |   |  |
| 10      | Wire Harness                                                                                   |                     | SRV593-590  |   |  |
| 11      | Wiring Harness, Switch                                                                         |                     | 16-1615     |   |  |
| 12      | Battery Cover Log                                                                              |                     | H-0586A     |   |  |
| 13      | Damper Stop Assembly                                                                           |                     | SRV500-SC   |   |  |
| 14      | Connector                                                                                      |                     | FT-1-24     |   |  |
| 15      | Burner Pan Assembly                                                                            |                     | BPA-300-30  |   |  |
|         | Lava Rock                                                                                      |                     | SRVACC10    |   |  |
|         | Mineral Wool                                                                                   |                     | SRVACC12    |   |  |
|         | Platinum Bright Embers                                                                         |                     | PBE-5       |   |  |
|         | Sand                                                                                           | NG Only             | SRVACC15    |   |  |
|         | Vermiculite                                                                                    |                     | SRVACC11    |   |  |
|         | Installation Manual                                                                            | No longer available | 4004-317    |   |  |