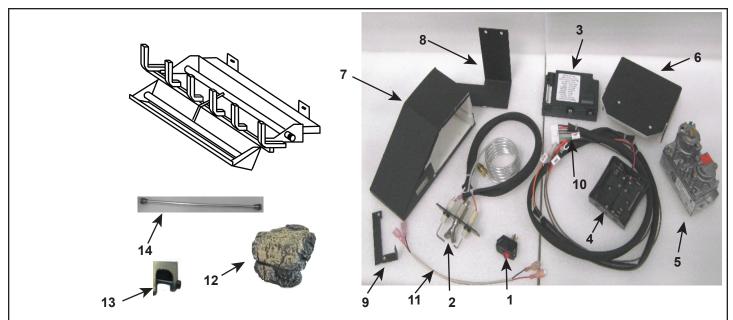

## Stocked at Depot

| ITEM | DESCRIPTION            | COMMENTS           | PART NUMBER | - |
|------|------------------------|--------------------|-------------|---|
| 1    | Switch                 |                    | 01-1070     |   |
| 2    | Pilot - NG             |                    | 07-1024     |   |
|      | Pilot - LP             |                    | 07-1023     |   |
| 3    | Control Module         |                    | SRV593-595  |   |
| 4    | Battery Holder         |                    | SRV593-594  |   |
| 5    | Valve - NG             |                    | SRV593-500  |   |
|      | Valve - LP             |                    | SRV593-501  |   |
| 6    | Valve Bracket          |                    | MT-350-VC   |   |
| 7    | Control Box            |                    | MT-350-BBA  |   |
| 8    | Control Box Mount      |                    | MT-350-CBMS |   |
| 9    | Pilot Bracket          |                    | MT-350-PB   |   |
| 10   | Wire Harness           |                    | SRV593-590  |   |
| 11   | Wiring Harness, Switch |                    | 16-1615     |   |
| 12   | Battery Cover Log      |                    | H-0586A     |   |
| 13   | Damper Stop Assembly   |                    | SRV500-SC   |   |
| 14   | Connector              |                    | FT-1-24     |   |
|      | Lava Rock              | Qty 3 req          | SRVACC10    |   |
|      | Mineral Wool           | Qty 2 req          | SRVACC12    |   |
|      | Platinum Bright Embers | Qty 2 req          | PBE-5       |   |
|      | Sand                   | Qty 1 req, NG Only | SRVACC15    |   |
|      | Vermiculite            | Qty 1 req, NG      | SRVACC11    |   |
|      |                        | Qty 2 req, LP      |             |   |
|      | Installation Manual    |                    | 4004-323    |   |