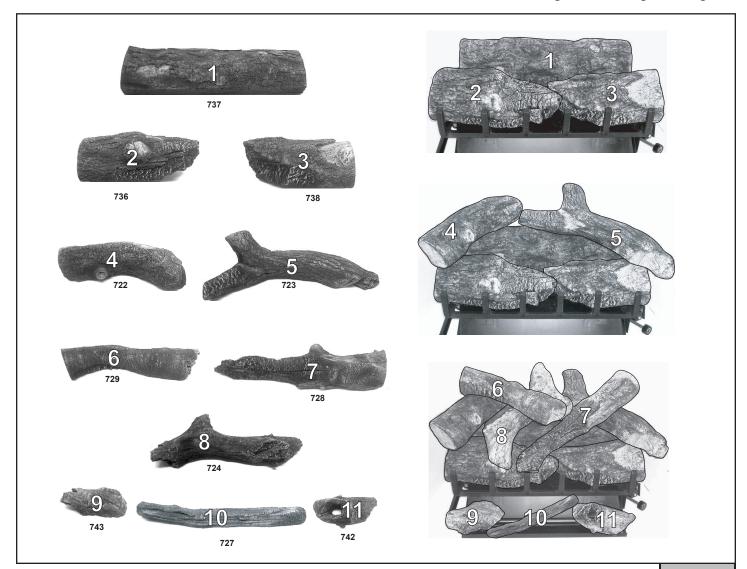

S

Stocked at Depot

|      | -                |          |             | αι σεροι |
|------|------------------|----------|-------------|----------|
| ITEM | DESCRIPTION      | COMMENTS | PART NUMBER |          |
|      | Log Set Assembly |          | GO24        |          |
| 1    | Log # 1          |          | SRV737      |          |
| 2    | Log # 2          |          | SRV736      |          |
| 3    | Log # 3          |          | SRV738      |          |
| 4    | Log # 4          |          | SRV722      |          |
| 5    | Log # 5          |          | SRV723      |          |
| 6    | Log # 6          |          | SRV729      |          |
| 7    | Log # 7          |          | SRV728      |          |
| 8    | Log # 8          |          | SRV724      |          |
| 9    | Log # 9          |          | SRV743      |          |
| 10   | Log # 10         |          | SRV727      |          |
| 11   | Log # 11         |          | SRV742      |          |