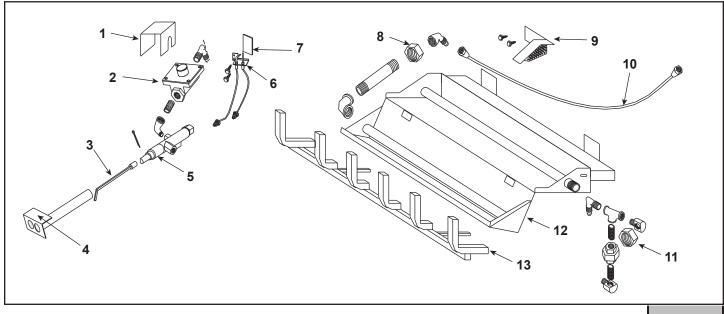

|      |                            |                       |             | αι σεροι |
|------|----------------------------|-----------------------|-------------|----------|
| ITEM | DESCRIPTION                | COMMENTS              | PART NUMBER |          |
| 1    | Valve Cover                | No longer available   | MT300-VC    |          |
| 2    | Regulator - NG (4.0)       | No longer available   | 08-1031     |          |
|      | Regulator - LP (10.0)      |                       | 08-1030     |          |
| 3    | Handle Assembly            | No longer available   | 14-1019     |          |
| 4    | Handle Tube Assembly       | No longer available   | 11-2110     |          |
| 5    | Valve                      | No longer available   | 07-1025     |          |
| 6    | Pilot Assembly - NG        |                       | 07-1008-NG  |          |
|      | Pilot Assembly - LP        | No longer available   | 07-1008-LP  |          |
| 7    | Pilot Heat Pad             | No longer available   | 10-1041     |          |
|      | Bottom Burner Orifice - NG | No longer available   | BPO-2-40    |          |
| 8    | Bottom Burner Orifice - LP | No longer available   | AM-2-54     |          |
| 9    | Pilot Booster              | No longer available   | MT300-IC    |          |
| 10   | Connector                  |                       | FT-1-24     |          |
| 44   | Top Burner Orifice - NG    |                       | BPO-2-26    |          |
| 11   | Top Burner Orifice - LP    |                       | AM-2-44     |          |
| 12   | Burner Pan Assembly        |                       | BPA-300-24  |          |
| 13   | Grate Assembly             | No longer available   | GR-300-24   |          |
|      | Sand                       | (NG Only) Qty. 2 Req. | SRVACC15    |          |
|      | Vermiculite                | Qty 2 req             | SRVACC11    |          |
|      | Lava Rock                  | Qty 2 req             | SRVACC10    |          |
|      | Mineral Wool               | Qty 2 req             | SRVACC12    |          |
|      | Damper Stop Assembly       |                       | SRV500-SC   |          |
|      | Platinum Bright Embers     |                       | PBE-5       |          |
|      | Installation Instructions  |                       | 4004-299    |          |
|      |                            |                       |             |          |