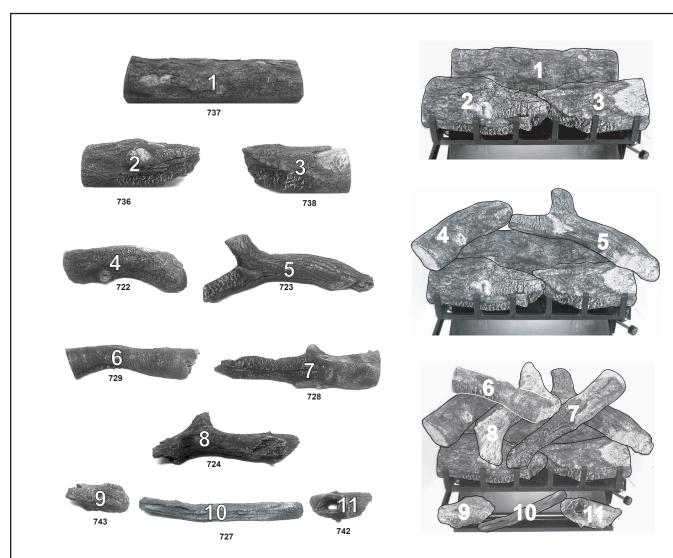

Stocked at Depot

| ITEM | DESCRIPTION      | COMMENTS | PART NUMBER |  |
|------|------------------|----------|-------------|--|
|      | Log Set Assembly |          | GO24        |  |
| 1    | Log # 1          |          | SRV737      |  |
| 2    | Log # 2          |          | SRV736      |  |
| 3    | Log # 3          |          | SRV738      |  |
| 4    | Log # 4          |          | SRV722      |  |
| 5    | Log # 5          |          | SRV723      |  |
| 6    | Log # 6          |          | SRV729      |  |
| 7    | Log # 7          |          | SRV728      |  |
| 8    | Log # 8          |          | SRV724      |  |
| 9    | Log # 9          |          | SRV743      |  |
| 10   | Log # 10         |          | SRV727      |  |
| 11   | Log # 11         |          | SRV742      |  |