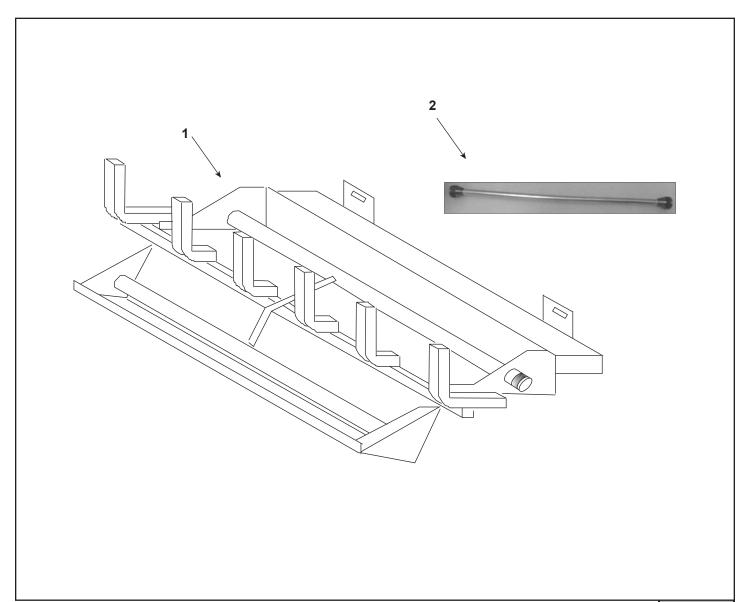

|--|

Stocked at Depot

| ITEM | DESCRIPTION               | COMMENTS            | PART NUMBER |  |
|------|---------------------------|---------------------|-------------|--|
| 1    | Burner                    | No longer available | 4004-289    |  |
| 2    | Connector                 |                     | FT-1-24     |  |
|      | Sand                      |                     | SRVACC15    |  |
|      | Lava Rock                 |                     | SRVACC10    |  |
|      | Mineral Wool              |                     | SRVACC12    |  |
|      | Damper Stop Assembly      |                     | SRV500-SC   |  |
|      | Platinum Bright Embers    |                     | PBE-5       |  |
|      | Installation Instructions |                     | 4004-300    |  |