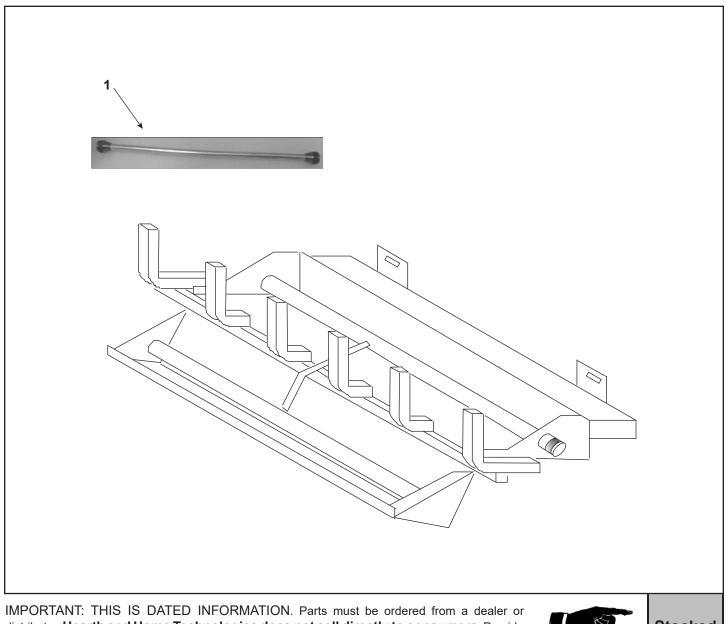

Stocked at Depot

| ITEM | DESCRIPTION               | COMMENTS  | PART NUMBER |  |
|------|---------------------------|-----------|-------------|--|
| 1    | Connector                 |           | FT-1-24     |  |
|      | Sand                      |           | SRVACC15    |  |
|      | Lava Rock                 | Qty 2 req | SRVACC10    |  |
|      | Mineral Wool              |           | SRVACC12    |  |
|      | Damper Stop Assembly      |           | SRV500-SC   |  |
|      | Platinum Bright Embers    |           | PBE-5       |  |
|      | Vermiculite               |           | SRVACC11    |  |
|      | Installation Instructions |           | 4004-322    |  |