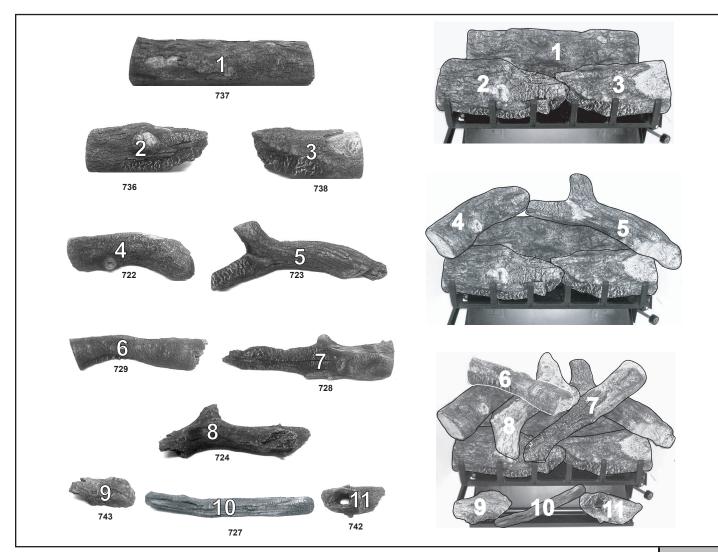

## Stocked at Depot

| ITEM | DESCRIPTION      | COMMENTS | PART NUMBER |  |
|------|------------------|----------|-------------|--|
|      | Log Set Assembly |          | GO24        |  |
| 1    | Log # 1          |          | SRV737      |  |
| 2    | Log # 2          |          | SRV736      |  |
| 3    | Log # 3          |          | SRV738      |  |
| 4    | Log # 4          |          | SRV722      |  |
| 5    | Log # 5          |          | SRV723      |  |
| 6    | Log # 6          |          | SRV729      |  |
| 7    | Log # 7          |          | SRV728      |  |
| 8    | Log # 8          |          | SRV724      |  |
| 9    | Log # 9          |          | SRV743      |  |
| 10   | Log # 10         |          | SRV727      |  |
| 11   | Log # 11         |          | SRV742      |  |