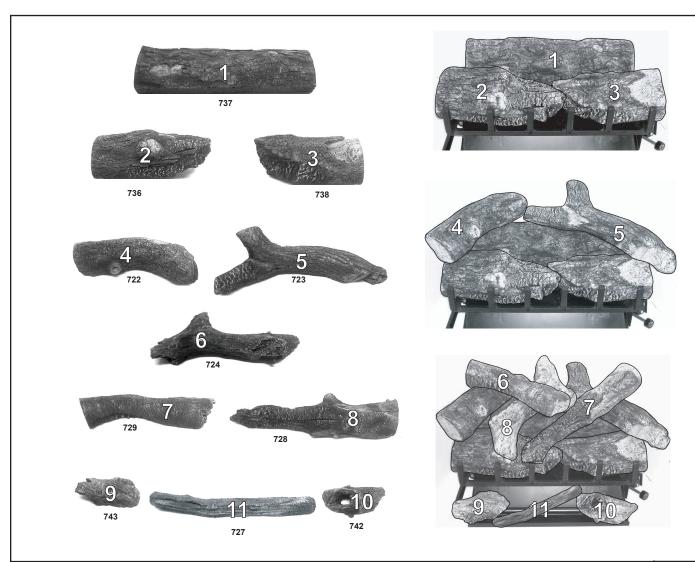

## Stocked at Depot

| ITEM | DESCRIPTION      | COMMENTS | PART NUMBER |  |
|------|------------------|----------|-------------|--|
|      | Log Set Assembly |          | GO24        |  |
| 1    | Log # 1          |          | SRV737      |  |
| 2    | Log # 2          |          | SRV736      |  |
| 3    | Log # 3          |          | SRV738      |  |
| 4    | Log # 4          |          | SRV722      |  |
| 5    | Log # 5          |          | SRV723      |  |
| 6    | Log # 6          |          | SRV724      |  |
| 7    | Log # 7          |          | SRV729      |  |
| 8    | Log # 8          |          | SRV728      |  |
| 9    | Log # 9          |          | SRV743      |  |
| 10   | Log # 10         |          | SRV742      |  |
| 11   | Log # 11         |          | SRV727      |  |