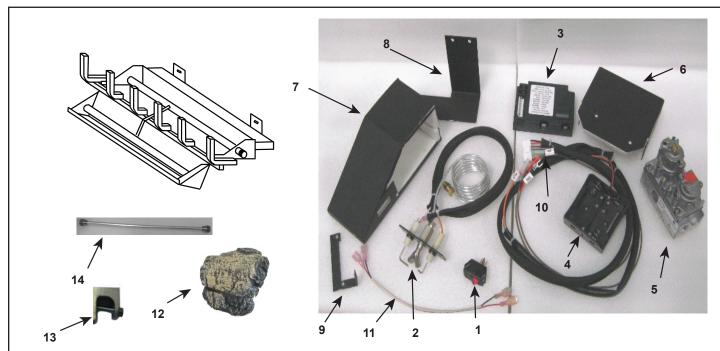

| requesting service parts from your dealer or distributor. |                        |                     |             |          |
|-----------------------------------------------------------|------------------------|---------------------|-------------|----------|
| ITEM                                                      | DESCRIPTION            | COMMENTS            | PART NUMBER | at Depot |
| 1                                                         | Switch                 |                     | 01-1070     |          |
| 2                                                         | Pilot - NG             |                     | 07-1024     |          |
|                                                           | Pilot - LP             |                     | 07-1023     |          |
| 3                                                         | Control Module         |                     | SRV593-592  | Y        |
| 4                                                         | Battery Holder         |                     | SRV593-594  | Υ        |
| 5                                                         | Valve - NG             |                     | SRV593-500  | Υ        |
|                                                           | Valve - LP             |                     | SRV593-501  | Υ        |
| 6                                                         | Valve Bracket          |                     | MT-350-VC   |          |
| 7                                                         | Control Box            |                     | MT-350-CBA  |          |
| 8                                                         | Control Box Mount      |                     | MT-350-CBM  |          |
| 9                                                         | Pilot Bracket          |                     | MT-350-PB3  |          |
| 10                                                        | Wire Harness           |                     | SRV593-590  | Υ        |
| 11                                                        | Wiring Harness, Switch |                     | 16-1615     |          |
| 12                                                        | Battery Cover Log      |                     | H-0586A     |          |
| 13                                                        | Damper Stop Assembly   |                     | SRV500-SC   |          |
| 14                                                        | Connector              |                     | FT-1-24     |          |
|                                                           | Lava Rock              |                     | SRVACC10    |          |
|                                                           | Mineral Wool           |                     | SRVACC12    |          |
|                                                           | Platinum Bright Embers |                     | PBE-5       |          |
|                                                           | Sand                   | NG Only             | SRVACC15    |          |
|                                                           | Vermiculite            |                     | SRVACC11    |          |
|                                                           | Installation Manual    | No longer available | 4004-317    |          |

Beginning Manufacturing Date: Mar 2008 Ending Manufacturing Date: May 2018

IMPORTANT: THIS IS DATED INFORMATION. Parts must be ordered from a dealer or distributor. **Hearth and Home Technologies does not sell directly to consumers**. Provide model number and serial number when requesting service parts from your dealer or distributor.