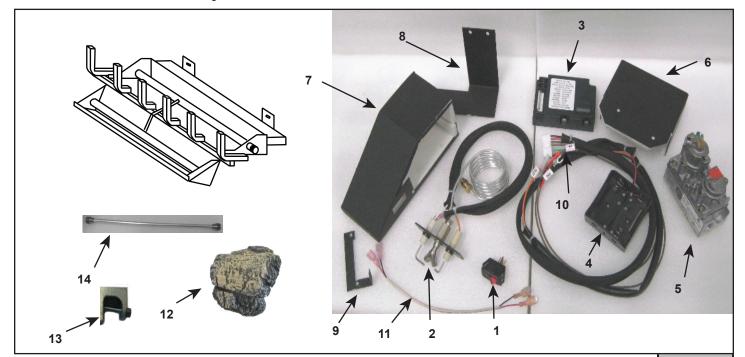

|      |                        |           |             | at Depo |
|------|------------------------|-----------|-------------|---------|
| ITEM | DESCRIPTION            | COMMENTS  | PART NUMBER | 1       |
| 1    | Switch                 |           | 01-1070     |         |
| 2    | Pilot - NG             |           | 07-1024     |         |
|      | Pilot - LP             |           | 07-1023     |         |
| 3    | Control Module         |           | SRV593-595  | Y       |
| 4    | Battery Holder         |           | SRV593-594  | Y       |
| 5    | Valve - NG             |           | SRV593-500  | Y       |
|      | Valve - LP             |           | SRV593-501  | Y       |
| 6    | Valve Bracket          |           | MT-350-VC   |         |
| 7    | Control Box            |           | MT-350-CBA  |         |
| 8    | Control Box Mount      |           | MT-350-CBM  |         |
| 9    | Pilot Bracket          |           | MT-350-PB3  |         |
| 10   | Wire Harness           |           | SRV593-590  | Y       |
| 11   | Wiring Harness, Switch |           | 16-1615     |         |
| 12   | Battery Cover Log      |           | H-0586A     |         |
| 13   | Damper Stop Assembly   |           | SRV500-SC   |         |
| 14   | Connector              |           | FT-1-24     |         |
|      | Lava Rock              | Qty 2 req | SRVACC10    |         |
|      | Mineral Wool           |           | SRVACC12    |         |
|      | Platinum Bright Embers |           | PBE-5       |         |
|      | Sand                   | NG Only   | SRVACC15    |         |
|      | Vermiculite            |           | SRVACC11    |         |
|      |                        |           |             |         |