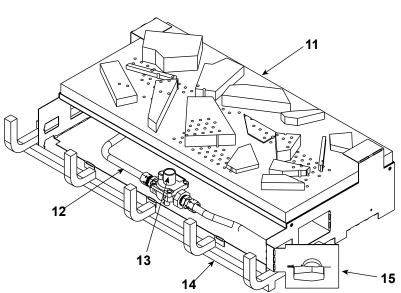

|   | K S |
|---|-----|
| Ш |     |
| 4 | 380 |

Stocked at Depot

| ITEM | DESCRIPTION      | COMMENTS            | PART NUMBER |   |
|------|------------------|---------------------|-------------|---|
| 1    | Log 1            |                     | SRV481-766  |   |
| 2    | Log 2            |                     | SRV401-700  |   |
| 3    | Log 3            |                     | CD\/404.755 |   |
| 4    | Log 4            |                     | SRV481-755  |   |
| 5    | Log 5            |                     | SRV481-701  |   |
| 6    | Log 6            |                     | SRV481-705  |   |
| 7    | Log 7            |                     | SRV446-702  |   |
| 8    | Log 8            |                     | SRV481-703  |   |
| 9    | Log 9            |                     | SRV402-701  |   |
| 10   | Log 10           |                     | SRV446-706  |   |
| 11   | Burner           | No longer available | 526-326A    |   |
| 12   | Burner Tube      |                     | 477-301A    | Υ |
| 13   | Regulator        | No longer available | 441-500     |   |
| 14   | Grate Assembly   |                     | SRV526-360  |   |
| 15   | Shut Off Valve   | No longer available | 597-311     |   |
|      | Orifice NG (23A) | No longer available | 477-800     |   |