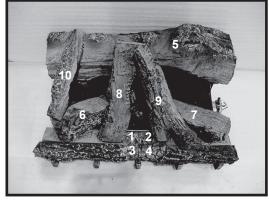

|   | K S |
|---|-----|
| Ш |     |
| 4 | 380 |

Stocked at Depot

| ITEM | DESCRIPTION      | COMMENTS            | PART NUMBER |   |
|------|------------------|---------------------|-------------|---|
| 1    | Log 1            |                     | SRV481-766  |   |
| 2    | Log 2            |                     | SRV401-700  |   |
| 3    | Log 3            |                     | CD\/404.755 |   |
| 4    | Log 4            |                     | SRV481-755  |   |
| 5    | Log 5            |                     | SRV481-701  |   |
| 6    | Log 6            |                     | SRV481-705  |   |
| 7    | Log 7            |                     | SRV446-702  |   |
| 8    | Log 8            |                     | SRV481-703  |   |
| 9    | Log 9            |                     | SRV402-701  |   |
| 10   | Log 10           |                     | SRV446-706  |   |
| 11   | Burner           | No longer available | 526-326A    |   |
| 12   | Burner Tube      |                     | 477-301A    | Υ |
| 13   | Regulator        | No longer available | 441-500     |   |
| 14   | Grate Assembly   |                     | SRV526-360  |   |
| 15   | Shut Off Valve   | No longer available | 597-311     |   |
|      | Orifice NG (23A) | No longer available | 477-800     |   |