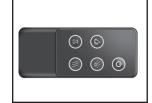

32" Electric Insert Fireplace

Beginning Manufacturing Date: Feb 2023 Ending Manufacturing Date: Active

**#2 Front Glass** 

#3 Remote

**#4 Heater Assembly** 

#5 Control Board

IMPORTANT: THIS IS DATED INFORMATION. Parts must be ordered from a dealer or distributor. **Hearth and Home Technologies does not sell directly to consumers**. Provide model number and serial number when requesting service parts from your dealer or distributor.

Stocked at Depot

| ITEM | DESCRIPTION     | COMMENTS | PART NUMBER |   |
|------|-----------------|----------|-------------|---|
| 1    | Front Assembly  |          | FRONT-GI32  |   |
| 2    | Glass Assembly  |          | GLASS-GI32  | Υ |
| 3    | Remote          |          | REMOTE-GI32 | Υ |
| 4    | Heater Assembly |          | HEATER-GI32 | Υ |
| 5    | Control Board   |          | PCB-GI32    | Υ |