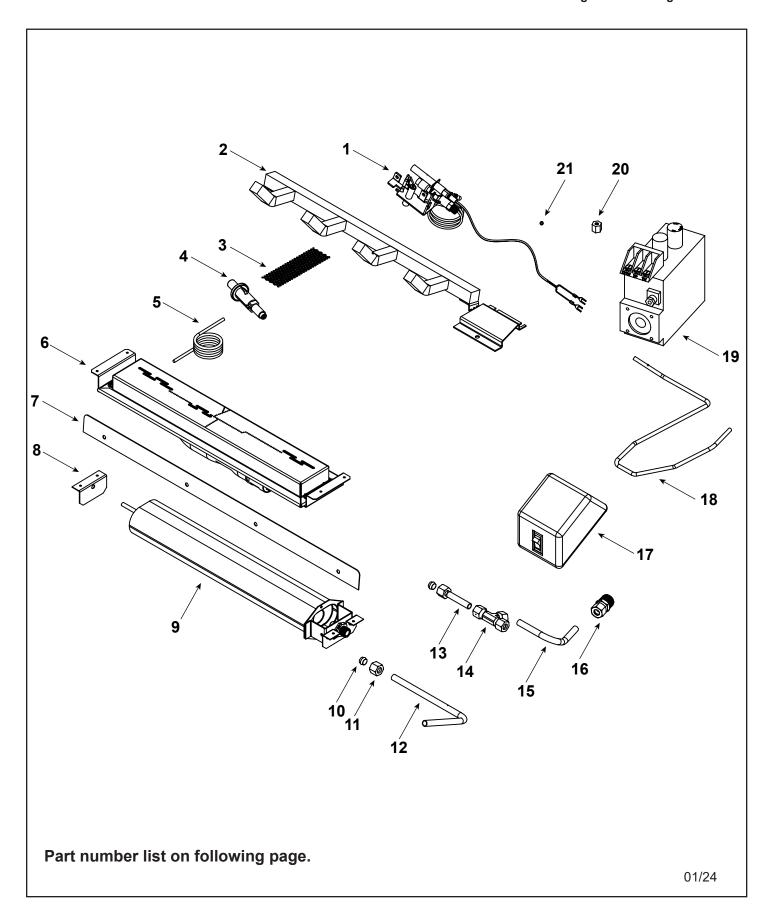

Glow Getter 24" Hearth Kit

Beginning Manufacturing Date: Sept 2017 Ending Manufacturing Date: Active

**Beginning Manufacturing Date: Sept 2017 Ending Manufacturing Date: Active** 

| IMPORTANT: THIS IS DATED INFORMATION. Parts must be ordered from a dealer or distributor. <b>Hearth and Home Technologies does not sell directly to consumers</b> . Provide model number and serial number when requesting service parts from your dealer or distributor. |                                |           |             | Stocked at Depot |
|---------------------------------------------------------------------------------------------------------------------------------------------------------------------------------------------------------------------------------------------------------------------------|--------------------------------|-----------|-------------|------------------|
| ITEM                                                                                                                                                                                                                                                                      | DESCRIPTION                    | COMMENTS  | PART NUMBER |                  |
| 1                                                                                                                                                                                                                                                                         | Pilot ODS, MV LP               |           | 14D0477     | Υ                |
| 2                                                                                                                                                                                                                                                                         | Grate Weldment                 |           | SRV4606-001 |                  |
| 3                                                                                                                                                                                                                                                                         | Mesh Cover                     |           | SRV4606-125 |                  |
| 4                                                                                                                                                                                                                                                                         | Piezo                          |           | SRV14D0503  | Υ                |
| 5                                                                                                                                                                                                                                                                         | Assembly Wire                  |           | SRV00K0632  | Υ                |
| 6                                                                                                                                                                                                                                                                         | Burner Pan Assembly, LP        |           | SRV4606-011 | Υ                |
| 7                                                                                                                                                                                                                                                                         | Media Retainer                 |           | SRV4606-105 |                  |
| 8                                                                                                                                                                                                                                                                         | Burner Bracket, Side Pin       |           | SRV4606-115 |                  |
| 9                                                                                                                                                                                                                                                                         | Tube Burner Assembly, LP       |           | SRV4606-012 | Υ                |
| 10                                                                                                                                                                                                                                                                        | Ferrule, 5/16                  | Qty 2 req | SRV00K0918  |                  |
| 11                                                                                                                                                                                                                                                                        | Nut, 1 1/2 UNF(5/16 Diameter)  | Qty 2 req | SRV00K0917  |                  |
| 12                                                                                                                                                                                                                                                                        | Tube, Venturi to Tee           |           | SRV4606-116 | Υ                |
| 13                                                                                                                                                                                                                                                                        | Tube, Tube Burner to Tee       |           | SRV4606-117 | Υ                |
| 14                                                                                                                                                                                                                                                                        | Brass Tee, 5/16 Compression    |           | SRV43D0181  |                  |
| 15                                                                                                                                                                                                                                                                        | Tube, Tee to Valve             |           | SRV4606-118 | Υ                |
| 16                                                                                                                                                                                                                                                                        | Brass Male Fitting, 5/16 x 3/8 |           | SRV11V0313  |                  |
| 17                                                                                                                                                                                                                                                                        | On/Off Switch, Log Assembly    |           | 70D0040K    | Υ                |
| 18                                                                                                                                                                                                                                                                        | Tube, Valve to Pilot           |           | SRV4606-132 | Υ                |
| 19                                                                                                                                                                                                                                                                        | Valve, MV LP                   |           | 14D0468     | Υ                |
| 20                                                                                                                                                                                                                                                                        | Nut, 3/8-24 UNF(3/16)          |           | SRV00F0077  |                  |
| 21                                                                                                                                                                                                                                                                        | Ferrule, 3/16                  |           | SRV00F0078  |                  |
|                                                                                                                                                                                                                                                                           | Fastener Pack                  |           | SRV4025-044 |                  |
|                                                                                                                                                                                                                                                                           | Lava Rock                      | 2.5 lbs.  | SRV00F0540  | Υ                |
|                                                                                                                                                                                                                                                                           | Rock Wool                      | 4 grams   | SRV59D0096  | Υ                |
|                                                                                                                                                                                                                                                                           |                                |           |             |                  |
|                                                                                                                                                                                                                                                                           |                                |           |             |                  |
|                                                                                                                                                                                                                                                                           |                                |           |             |                  |
|                                                                                                                                                                                                                                                                           |                                |           |             |                  |
|                                                                                                                                                                                                                                                                           |                                |           |             |                  |
|                                                                                                                                                                                                                                                                           |                                |           |             |                  |
|                                                                                                                                                                                                                                                                           |                                |           |             |                  |
|                                                                                                                                                                                                                                                                           |                                |           |             |                  |
|                                                                                                                                                                                                                                                                           |                                |           |             |                  |
|                                                                                                                                                                                                                                                                           |                                |           |             |                  |
|                                                                                                                                                                                                                                                                           |                                |           |             |                  |
|                                                                                                                                                                                                                                                                           |                                |           |             |                  |