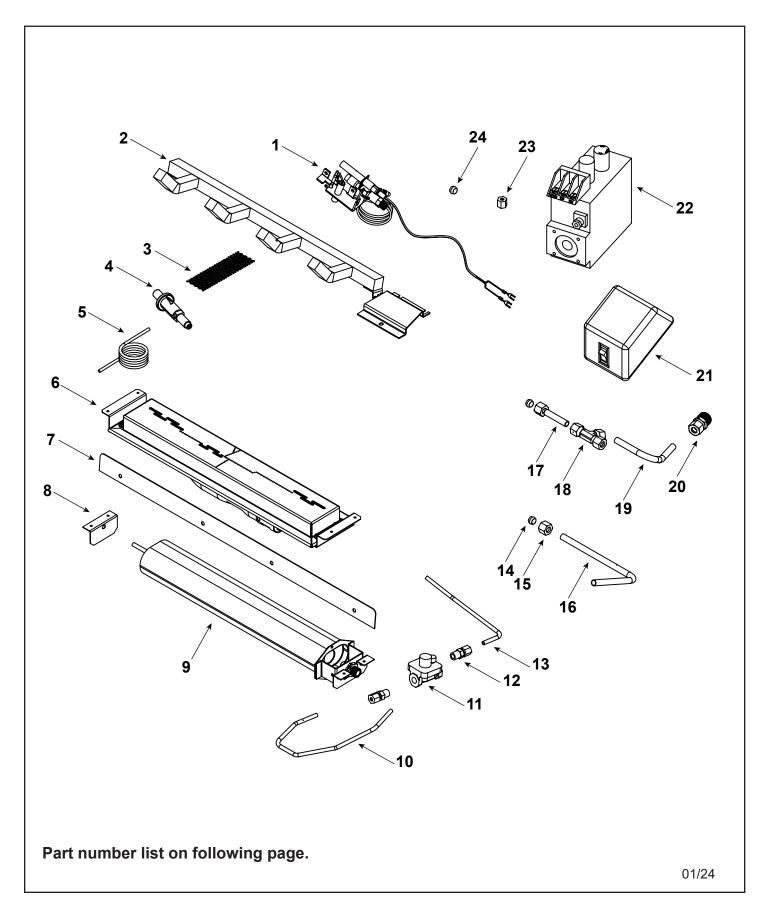

**Service Parts** 

GG24NV

Glow Getter 24" Hearth Kit

Beginning Manufacturing Date: Sept 2017 Ending Manufacturing Date: Active

**Service Parts** 

Sector Monessen

## GG24NV

Beginning Manufacturing Date: Sept 2017 Ending Manufacturing Date: Active

| distributo | ANT: THIS IS DATED INFORMATION. Parts murch<br>r. <b>Hearth and Home Technologies does not sell d</b><br>mber and serial number when requesting service parts | lirectly to consumers. Provide |             | Stocked at Depot |
|------------|---------------------------------------------------------------------------------------------------------------------------------------------------------------|--------------------------------|-------------|------------------|
| ITEM       | DESCRIPTION                                                                                                                                                   | COMMENTS                       | PART NUMBER |                  |
| 1          | Pilot ODS, MV NG                                                                                                                                              |                                | SRV14D0473  | Y                |
| 2          | Grate Weldment                                                                                                                                                |                                | SRV4606-001 |                  |
| 3          | Mesh Cover                                                                                                                                                    |                                | SRV4606-125 |                  |
| 4          | Piezo                                                                                                                                                         |                                | SRV14D0503  | Y                |
| 5          | Assembly Wire                                                                                                                                                 |                                | SRV00K0632  | Y                |
| 6          | Burner Pan Assembly, NG                                                                                                                                       |                                | SRV4606-003 | Y                |
| 7          | Media Retainer                                                                                                                                                |                                | SRV4606-105 |                  |
| 8          | Burner Bracket, Side Pin                                                                                                                                      |                                | SRV4606-115 |                  |
| 9          | Tube Burner Assembly                                                                                                                                          |                                | SRV4606-007 | Y                |
| 10         | Tube, Valve to Regulator                                                                                                                                      |                                | SRV4606-133 | Y                |
| 11         | Pilot Regulator                                                                                                                                               |                                | SRV14D0469  | Y                |
| 12         | Fitting, 1/8 NPT 3/16                                                                                                                                         | Qty 2 req                      | SRV20H0109  |                  |
| 13         | Tube, Regulator to Pilot                                                                                                                                      |                                | SRV4606-134 | Y                |
| 14         | Ferrule, 5/16                                                                                                                                                 | Qty 2 req                      | SRV00K0918  |                  |
| 15         | Nut, 1 1/2 UNF(5/16 Diameter)                                                                                                                                 | Qty 2 req                      | SRV00K0917  |                  |
| 16         | Tube, Venturi to Tee                                                                                                                                          |                                | SRV4606-116 | Y                |
| 17         | Tube, Tube Burner to Tee                                                                                                                                      |                                | SRV4606-117 | Y                |
| 18         | Brass Tee, 5/16 Compression                                                                                                                                   |                                | SRV43D0181  |                  |
| 19         | Tube, Tee to Valve                                                                                                                                            |                                | SRV4606-118 | Y                |
| 20         | Brass Male Fitting, 5/16 x 3/8                                                                                                                                |                                | SRV11V0313  |                  |
| 21         | On/Off Switch, Log Assembly                                                                                                                                   |                                | 70D0040K    | Y                |
| 22         | Valve, MV NG                                                                                                                                                  |                                | SRV14D0467  | Y                |
| 23         | Nut, 3/8-24 UNF(3/16)                                                                                                                                         |                                | SRV00F0077  |                  |
|            | Ferrule, 3/16                                                                                                                                                 |                                | SRV00F0078  |                  |
|            | Fastener Pack                                                                                                                                                 |                                | SRV4025-044 |                  |
|            | Lava Rock                                                                                                                                                     | 2.5 lbs.                       | SRV00F0540  | Y                |
|            | Rock Wool                                                                                                                                                     | 4 grams                        | SRV59D0096  | Y                |
|            |                                                                                                                                                               |                                |             |                  |
|            |                                                                                                                                                               |                                |             |                  |
|            |                                                                                                                                                               |                                |             |                  |
|            |                                                                                                                                                               |                                |             |                  |
|            |                                                                                                                                                               |                                |             |                  |
|            |                                                                                                                                                               |                                |             |                  |
|            |                                                                                                                                                               |                                |             |                  |
|            |                                                                                                                                                               |                                |             |                  |
|            |                                                                                                                                                               |                                |             |                  |
|            |                                                                                                                                                               |                                |             |                  |
|            |                                                                                                                                                               |                                |             |                  |