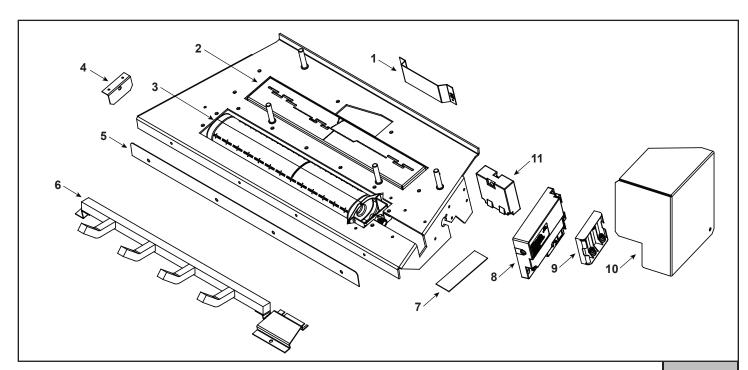

| industrializer and containable interrequesting estition parts from your double of distribution |                                       |          |             |   |
|------------------------------------------------------------------------------------------------|---------------------------------------|----------|-------------|---|
| ITEM                                                                                           | DESCRIPTION                           | COMMENTS | PART NUMBER |   |
| 1                                                                                              | Pilot Shield                          | NG Only  | SRV4606-139 |   |
| 2                                                                                              | Burner Assembly                       | NG       | SRV4606-003 | Υ |
|                                                                                                |                                       | Propane  | SRV4606-011 | Y |
| 3                                                                                              | Burner Tube Assembly                  | NG       | SRV4606-007 | Υ |
|                                                                                                |                                       | Propane  | SRV4606-012 | Υ |
| 4                                                                                              | Burner Bracket                        |          | SRV4606-115 |   |
| 5                                                                                              | Media Retainer                        |          | SRV4606-105 |   |
| 6                                                                                              | Grate Assembly                        |          | SRV4606-001 |   |
| 7                                                                                              | Mesh Cover                            |          | SRV4606-125 |   |
| 8                                                                                              | Control Module                        |          | SRV4018-069 | Υ |
| 9                                                                                              | Battery Pack                          |          | SRV4018-323 | Υ |
| 10                                                                                             | Component Cover                       |          | 20302870K   |   |
| 11                                                                                             | Thermocouple Module                   |          | SRV20303179 | Υ |
|                                                                                                | Wire Assembly, ODS Box to Adapter Box |          | SRV4604-304 | Υ |
|                                                                                                | Wire Assembly, Service                |          | SRV00K0632  | Υ |
|                                                                                                | Wire, Thermocouple Module             |          | SRV20301890 | Υ |
|                                                                                                | Remote Control, RC300-MON-VFL         |          | SRV4018-149 | Υ |
|                                                                                                | Fastener Pack                         |          | SRV4025-044 |   |
|                                                                                                |                                       |          |             |   |

2.5 lbs.

4 grams

SRV00F0540

SRV59D0096

Lava Rock

Rock Wool

Υ

Beginning Manufacturing Date: Dec 2019 Ending Manufacturing Date: Active