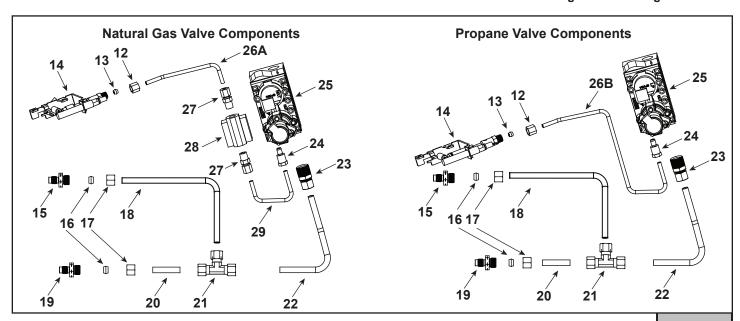

|--|

Stocked at Depot

| ITEM | DESCRIPTION                      | COMMENTS       | PART NUMBER |   |
|------|----------------------------------|----------------|-------------|---|
| 12   | Nut, 3/8-24 UNF 3/16 Tube        |                | SRV00F0077  |   |
| 13   | Ferrule, 3/16 Tube               |                | SRV00F0078  |   |
| 14   | Pilot ODS                        | NG             | SRV14D0473  | Y |
|      |                                  | Propane        | SRV14D0477  | Y |
|      | Venturi Gasket                   |                | SRV45D0032  | Υ |
| 15   | Injector, Rear                   | NG (2.50mm)    | SRV20H3147  | Υ |
| 15   |                                  | Propane (#53)  | SRV20H3143  | Y |
| 16   | Ferrule, 5/16 Tube               | Qty 2 req      | SRV00K0918  |   |
| 17   | Nut, 1/2-24 UNF 5/16 Tube        | Qty 2 req      | SRV00K0917  |   |
| 18   | Tube, 5/16 Tee to Burner         |                | SRV4606-116 | Y |
| 10   | Injector, Front                  | NG (1.80mm)    | SRV20H3153  | Y |
| 19   |                                  | Propane (#57)  | SRV20H3151  | Υ |
| 20   | Tube, 5/16 Tee to Burner         |                | SRV4606-117 | Υ |
| 21   | Fitting, Tee 5/16 Tube           |                | SRV43D0181  |   |
| 22   | Tube, 5/16 Valve to Tee          |                | SRV4621-148 |   |
| 23   | Fitting, 5/16 Tube x 3/8 MPT     |                | SRV11V0313  |   |
| 24   | Fitting, 3/16 Tube x 7/16-24 UNS |                | SRV71076    |   |
| 0.5  | Valve (wire harness included)    | NG             | SRV4018-047 | Y |
| 25   |                                  | Propane        | SRV4018-048 | Υ |
| 26A  | Tube, 3/16 Regulator to Pilot    | NG             | SRV4622-152 |   |
| 26B  | Tube, 3/16 Valve to Pilot        | Propane        | SRV4622-161 |   |
| 27   | Fitting, 3/16 Tube x 1/8 MPT     | NG (Qty 2 req) | SRV20H0109  | Y |
| 28   | Pilot Regulator                  | NG             | SRV14D0469  | Y |
| 29   | Tube, 3/16 Valve to Regulator    | NG             | SRV4619-151 |   |