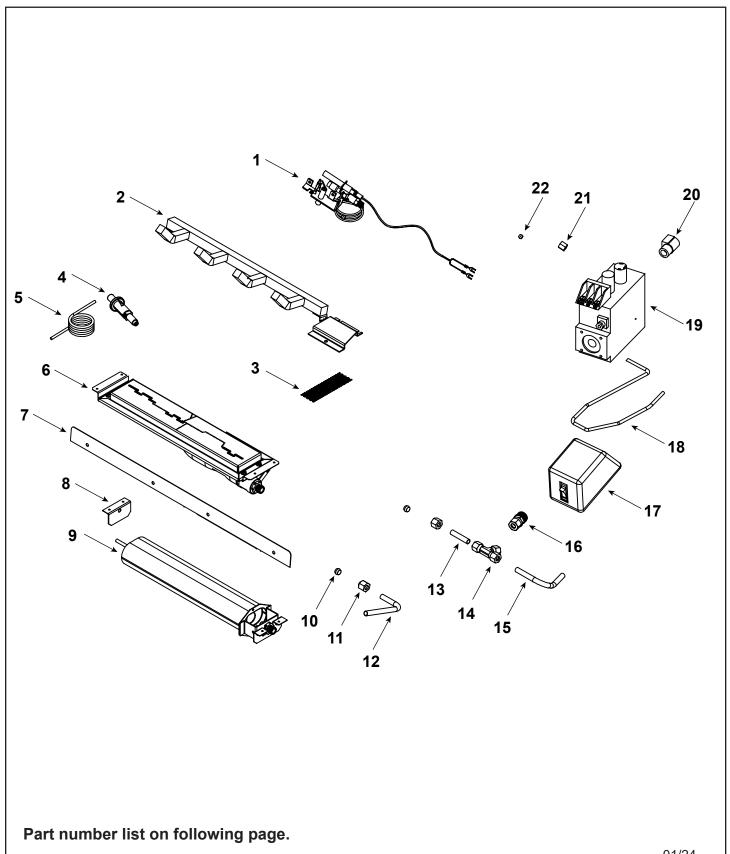

| distributor. <b>Hearth and Home Technologies does not sell directly to consumers</b> . Provide model number and serial number when requesting service parts from your dealer or distributor. |                                   |           | Stocked at Depot |   |
|----------------------------------------------------------------------------------------------------------------------------------------------------------------------------------------------|-----------------------------------|-----------|------------------|---|
| ITEM                                                                                                                                                                                         | DESCRIPTION                       | COMMENTS  | PART NUMBER      |   |
| 1                                                                                                                                                                                            | Pilot ODS, MV LP                  |           | 14D0477          | Υ |
| 2                                                                                                                                                                                            | Grate Weldment                    |           | SRV4606-021      |   |
| 3                                                                                                                                                                                            | Mesh Cover                        |           | SRV4606-125      |   |
| 4                                                                                                                                                                                            | Piezo                             |           | SRV14D0503       | Υ |
| 5                                                                                                                                                                                            | Assembly Wire                     |           | SRV00K0632       | Υ |
| 6                                                                                                                                                                                            | Burner Pan Assembly, LP           |           | SRV4606-028      | Υ |
| 7                                                                                                                                                                                            | Media Retainer                    |           | SRV4606-105      |   |
| 8                                                                                                                                                                                            | Burner Bracket, Side Pin          |           | SRV4606-115      |   |
| 9                                                                                                                                                                                            | Tube Burner Assembly              |           | SRV4606-027      | Υ |
| 10                                                                                                                                                                                           | Ferrule, 5/16                     | Qty 2 req | SRV00K0918       |   |
| 11                                                                                                                                                                                           | Nut, 1 1/2 UNF(5/16 Diameter)     | Qty 2 req | SRV00K0917       |   |
| 12                                                                                                                                                                                           | Tube, Venturi to Tee              |           | SRV4606-126      | Υ |
| 13                                                                                                                                                                                           | Tube, Tube Burner to Tee          |           | SRV4606-117      | Υ |
| 14                                                                                                                                                                                           | Brass Tee, 5/16 Compression       |           | SRV43D0181       |   |
| 15                                                                                                                                                                                           | Tube, Tee to Valve                |           | SRV4606-118      | Υ |
| 16                                                                                                                                                                                           | Brass Male Fitting, 5/16 x 3/8    |           | SRV11V0313       |   |
| 17                                                                                                                                                                                           | On/Off Switch, Log Assembly       |           | 70D0040K         | Υ |
| 18                                                                                                                                                                                           | Tube, Valve to Pilot              |           | SRV4606-136      | Υ |
| 19                                                                                                                                                                                           | Valve, MV LP                      |           | 14D0468          | Υ |
| 20                                                                                                                                                                                           | Elbow-Street, 3/8 x 3/8 90 Degree |           | SRV0069882       |   |
| 21                                                                                                                                                                                           | Nut, 3/8 - 24 UNF (3/16)          |           | SRV00F0077       |   |
| 22                                                                                                                                                                                           | Ferrule, 3/16                     |           | SRV00F0078       |   |
|                                                                                                                                                                                              | Fastener Pack                     |           | SRV4025-044      |   |
|                                                                                                                                                                                              | Lava Rock                         | 2.5 lbs.  | SRV00F0540       | Υ |
|                                                                                                                                                                                              | Rock Wool                         | 4 grams   | SRV59D0096       | Υ |
|                                                                                                                                                                                              |                                   |           |                  |   |
|                                                                                                                                                                                              |                                   |           |                  |   |
|                                                                                                                                                                                              |                                   |           |                  |   |
|                                                                                                                                                                                              |                                   |           |                  |   |
|                                                                                                                                                                                              |                                   |           |                  |   |
|                                                                                                                                                                                              |                                   |           |                  |   |
|                                                                                                                                                                                              |                                   |           |                  |   |
|                                                                                                                                                                                              |                                   |           |                  |   |
|                                                                                                                                                                                              |                                   |           |                  |   |
|                                                                                                                                                                                              |                                   |           |                  |   |
|                                                                                                                                                                                              |                                   |           |                  |   |
|                                                                                                                                                                                              |                                   |           |                  |   |