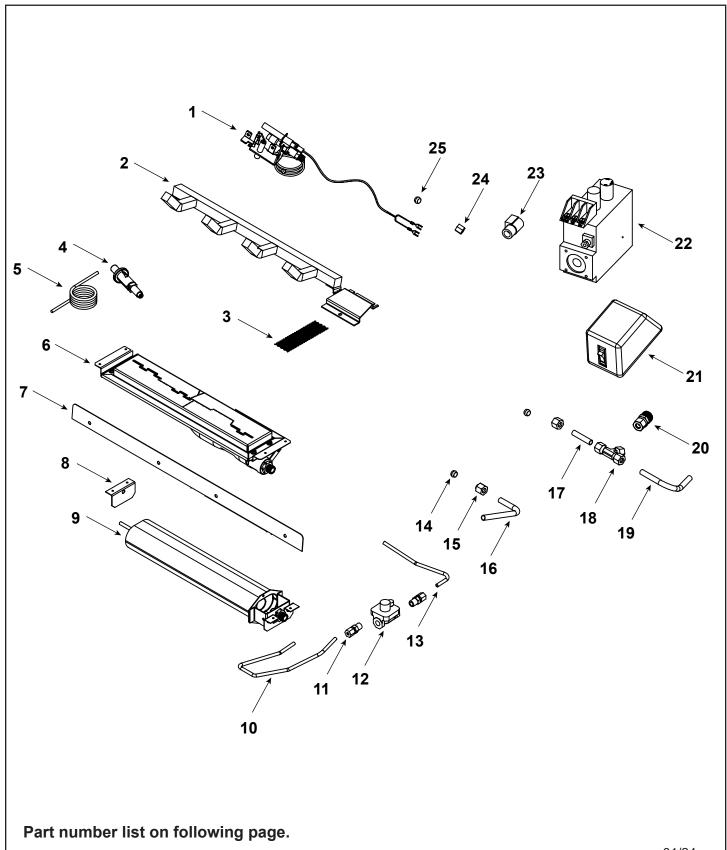

|--|--|

Stocked at Depot

| ITEM | DESCRIPTION                       | COMMENTS   | PART NUMBER | at Depot |
|------|-----------------------------------|------------|-------------|----------|
|      |                                   | COMINIENTS | _           | V        |
| 1    | Pilot ODS, MV NG                  |            | SRV14D0473  | Y        |
| 2    | Grate Weldment                    |            | SRV4606-021 |          |
| 3    | Mesh Cover                        |            | SRV4606-125 |          |
| 4    | Piezo                             |            | SRV14D0503  | Y        |
| 5    | Assembly Wire                     |            | SRV00K0632  | Υ        |
| 6    | Burner Pan Assembly, NG           |            | SRV4606-026 | Y        |
| 7    | Media Retainer                    |            | SRV4606-105 |          |
| 8    | Burner Bracket, Side Pin          |            | SRV4606-115 |          |
| 9    | Tube Burner Assembly              |            | SRV4606-025 | Y        |
| 10   | Tube, Valve to Regulator          |            | SRV4606-138 | Υ        |
| 11   | Fitting, 1/8 NPT 3/16             | Qty 2 req  | SRV20H0109  |          |
| 12   | Pilot Regulator                   |            | SRV14D0469  | Y        |
| 13   | Tube, Regulator to Pilot          |            | SRV4606-137 |          |
| 14   | Ferrule, 5/16                     |            | SRV00K0918  |          |
| 15   | Nut, 1 1/2 UNF(5/16 Diameter)     | Qty 2 req  | SRV00K0917  |          |
| 16   | Tube, Venturi to Tee              |            | SRV4606-126 | Υ        |
| 17   | Tube, Tube Burner to Tee          |            | SRV4606-117 | Υ        |
| 18   | Brass Tee, 5/16 Compression       |            | SRV43D0181  |          |
| 19   | Tube, Tee to Valve                |            | SRV4606-118 | Υ        |
| 20   | Brass Male Fitting, 5/16 x 3/8    |            | SRV11V0313  |          |
| 21   | On/Off Switch, Log Assembly       |            | 70D0040K    | Υ        |
| 22   | Valve, MV NG                      |            | SRV14D0467  | Υ        |
| 23   | Elbow-Street, 3/8 x 3/8 90 Degree |            | SRV0069882  |          |
| 24   | Nut, 3/8-24 UNF(3/16)             |            | SRV00F0077  |          |
| 25   | Ferrule, 3/16                     |            | SRV00F0078  |          |
|      | Fastener Pack                     |            | SRV4025-044 |          |
|      | Lava Rock                         | 2.5 lbs.   | SRV00F0540  | Υ        |
|      | Rock Wool                         | 4 grams    | SRV59D0096  | Υ        |
|      |                                   |            |             |          |
|      |                                   |            |             |          |
|      |                                   |            |             |          |
|      |                                   |            |             |          |
|      |                                   |            |             |          |
|      |                                   |            |             |          |
|      |                                   |            |             |          |
|      |                                   |            |             |          |
|      |                                   |            |             |          |
|      |                                   | <u> </u>   |             | <u> </u> |