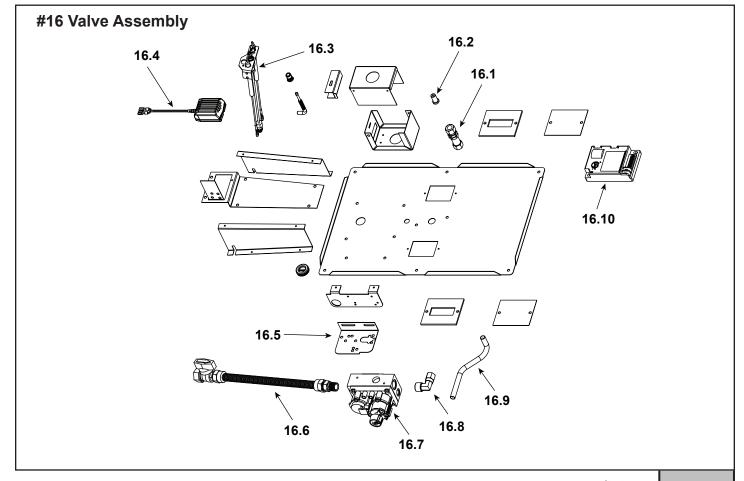

Stocked

at Depot

|                          |                                                                                                                                                                                          |                                                                                                                                                                                                                                                                                                                                                                                                                                                                                                                                                                                                                                                                                                                                                                                                                                                                                                                                                                                                                                                                                                                                                                                                                                                                                                                                                                                                                                                                                                                                                                                                                                                                                                                                                                                              | αι σεροί                                                                                                                                                                                                                                                                                                                                                                                                   |
|--------------------------|------------------------------------------------------------------------------------------------------------------------------------------------------------------------------------------|----------------------------------------------------------------------------------------------------------------------------------------------------------------------------------------------------------------------------------------------------------------------------------------------------------------------------------------------------------------------------------------------------------------------------------------------------------------------------------------------------------------------------------------------------------------------------------------------------------------------------------------------------------------------------------------------------------------------------------------------------------------------------------------------------------------------------------------------------------------------------------------------------------------------------------------------------------------------------------------------------------------------------------------------------------------------------------------------------------------------------------------------------------------------------------------------------------------------------------------------------------------------------------------------------------------------------------------------------------------------------------------------------------------------------------------------------------------------------------------------------------------------------------------------------------------------------------------------------------------------------------------------------------------------------------------------------------------------------------------------------------------------------------------------|------------------------------------------------------------------------------------------------------------------------------------------------------------------------------------------------------------------------------------------------------------------------------------------------------------------------------------------------------------------------------------------------------------|
| DESCRIPTION              | COMMENTS                                                                                                                                                                                 | PART NUMBER                                                                                                                                                                                                                                                                                                                                                                                                                                                                                                                                                                                                                                                                                                                                                                                                                                                                                                                                                                                                                                                                                                                                                                                                                                                                                                                                                                                                                                                                                                                                                                                                                                                                                                                                                                                  |                                                                                                                                                                                                                                                                                                                                                                                                            |
| Bulkhead                 | No longer available                                                                                                                                                                      | SRV13405                                                                                                                                                                                                                                                                                                                                                                                                                                                                                                                                                                                                                                                                                                                                                                                                                                                                                                                                                                                                                                                                                                                                                                                                                                                                                                                                                                                                                                                                                                                                                                                                                                                                                                                                                                                     |                                                                                                                                                                                                                                                                                                                                                                                                            |
| Burner Orifice (.115)    |                                                                                                                                                                                          | SRV26617                                                                                                                                                                                                                                                                                                                                                                                                                                                                                                                                                                                                                                                                                                                                                                                                                                                                                                                                                                                                                                                                                                                                                                                                                                                                                                                                                                                                                                                                                                                                                                                                                                                                                                                                                                                     | Y                                                                                                                                                                                                                                                                                                                                                                                                          |
| Elect Pilot (RS) NG      | Pre GA1548727                                                                                                                                                                            | 4021-584                                                                                                                                                                                                                                                                                                                                                                                                                                                                                                                                                                                                                                                                                                                                                                                                                                                                                                                                                                                                                                                                                                                                                                                                                                                                                                                                                                                                                                                                                                                                                                                                                                                                                                                                                                                     | Y                                                                                                                                                                                                                                                                                                                                                                                                          |
|                          | Post GA1548727                                                                                                                                                                           | 4021-324                                                                                                                                                                                                                                                                                                                                                                                                                                                                                                                                                                                                                                                                                                                                                                                                                                                                                                                                                                                                                                                                                                                                                                                                                                                                                                                                                                                                                                                                                                                                                                                                                                                                                                                                                                                     | Y                                                                                                                                                                                                                                                                                                                                                                                                          |
| Elect Pilot (RS) Propane | Pre GA1548727                                                                                                                                                                            | 4021-585                                                                                                                                                                                                                                                                                                                                                                                                                                                                                                                                                                                                                                                                                                                                                                                                                                                                                                                                                                                                                                                                                                                                                                                                                                                                                                                                                                                                                                                                                                                                                                                                                                                                                                                                                                                     | Y                                                                                                                                                                                                                                                                                                                                                                                                          |
|                          | Post GA1548727                                                                                                                                                                           | 4021-325                                                                                                                                                                                                                                                                                                                                                                                                                                                                                                                                                                                                                                                                                                                                                                                                                                                                                                                                                                                                                                                                                                                                                                                                                                                                                                                                                                                                                                                                                                                                                                                                                                                                                                                                                                                     | Y                                                                                                                                                                                                                                                                                                                                                                                                          |
| 3V Transformer           |                                                                                                                                                                                          | SRV593-593                                                                                                                                                                                                                                                                                                                                                                                                                                                                                                                                                                                                                                                                                                                                                                                                                                                                                                                                                                                                                                                                                                                                                                                                                                                                                                                                                                                                                                                                                                                                                                                                                                                                                                                                                                                   | Y                                                                                                                                                                                                                                                                                                                                                                                                          |
| Valve Bracket            | Pre GA1548727                                                                                                                                                                            | SRV31824                                                                                                                                                                                                                                                                                                                                                                                                                                                                                                                                                                                                                                                                                                                                                                                                                                                                                                                                                                                                                                                                                                                                                                                                                                                                                                                                                                                                                                                                                                                                                                                                                                                                                                                                                                                     |                                                                                                                                                                                                                                                                                                                                                                                                            |
| Flex Ball Valve Assembly |                                                                                                                                                                                          | SRV302-320                                                                                                                                                                                                                                                                                                                                                                                                                                                                                                                                                                                                                                                                                                                                                                                                                                                                                                                                                                                                                                                                                                                                                                                                                                                                                                                                                                                                                                                                                                                                                                                                                                                                                                                                                                                   | Y                                                                                                                                                                                                                                                                                                                                                                                                          |
| Valve, NG                |                                                                                                                                                                                          | 750-500                                                                                                                                                                                                                                                                                                                                                                                                                                                                                                                                                                                                                                                                                                                                                                                                                                                                                                                                                                                                                                                                                                                                                                                                                                                                                                                                                                                                                                                                                                                                                                                                                                                                                                                                                                                      | Y                                                                                                                                                                                                                                                                                                                                                                                                          |
| Valve, LP                |                                                                                                                                                                                          | 750-501                                                                                                                                                                                                                                                                                                                                                                                                                                                                                                                                                                                                                                                                                                                                                                                                                                                                                                                                                                                                                                                                                                                                                                                                                                                                                                                                                                                                                                                                                                                                                                                                                                                                                                                                                                                      | Y                                                                                                                                                                                                                                                                                                                                                                                                          |
| Brass Elbow              |                                                                                                                                                                                          | SRV17524                                                                                                                                                                                                                                                                                                                                                                                                                                                                                                                                                                                                                                                                                                                                                                                                                                                                                                                                                                                                                                                                                                                                                                                                                                                                                                                                                                                                                                                                                                                                                                                                                                                                                                                                                                                     |                                                                                                                                                                                                                                                                                                                                                                                                            |
| Burner Supply Tube       | Pre GA1548727                                                                                                                                                                            | 33619                                                                                                                                                                                                                                                                                                                                                                                                                                                                                                                                                                                                                                                                                                                                                                                                                                                                                                                                                                                                                                                                                                                                                                                                                                                                                                                                                                                                                                                                                                                                                                                                                                                                                                                                                                                        | Y                                                                                                                                                                                                                                                                                                                                                                                                          |
| Control Module           |                                                                                                                                                                                          | SRV593-592                                                                                                                                                                                                                                                                                                                                                                                                                                                                                                                                                                                                                                                                                                                                                                                                                                                                                                                                                                                                                                                                                                                                                                                                                                                                                                                                                                                                                                                                                                                                                                                                                                                                                                                                                                                   | Y                                                                                                                                                                                                                                                                                                                                                                                                          |
| Wire Assembly            |                                                                                                                                                                                          | SRV593-590                                                                                                                                                                                                                                                                                                                                                                                                                                                                                                                                                                                                                                                                                                                                                                                                                                                                                                                                                                                                                                                                                                                                                                                                                                                                                                                                                                                                                                                                                                                                                                                                                                                                                                                                                                                   | Y                                                                                                                                                                                                                                                                                                                                                                                                          |
|                          | BulkheadBurner Orifice (.115)Elect Pilot (RS) NGElect Pilot (RS) Propane3V TransformerValve BracketFlex Ball Valve AssemblyValve, NGValve, LPBrass ElbowBurner Supply TubeControl Module | BulkheadNo longer availableBurner Orifice (.115)Pre GA1548727Elect Pilot (RS) NGPre GA1548727Elect Pilot (RS) PropanePre GA15487273V TransformerPost GA15487273V TransformerPre GA1548727Valve BracketPre GA1548727Flex Ball Valve AssemblyPre GA1548727Valve, NGValve, LPBrass ElbowPre GA1548727Burner Supply TubePre GA1548727Control ModuleInternet of the sector of the s | BulkheadNo longer availableSRV13405Burner Orifice (.115)SRV26617Elect Pilot (RS) NGPre GA15487274021-584Post GA15487274021-324Elect Pilot (RS) PropanePre GA15487274021-3253V TransformerPre GA15487274021-3253V TransformerSRV593-593Valve BracketPre GA1548727SRV31824Flex Ball Valve AssemblySRV302-320Valve, NGSRV302-320Valve, LPSRV17524Burner Supply TubePre GA154872733619Control ModuleSRV593-592 |