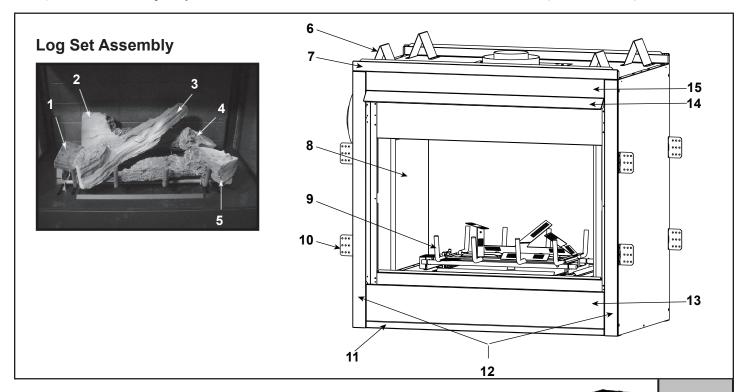

| ITEM | DESCRIPTION              | COMMENTS            | PART NUMBER |   |
|------|--------------------------|---------------------|-------------|---|
|      | Log/Grate Assembly       |                     | 35595       | Y |
|      | Log Assembly             |                     | 35596       | Y |
| 1    | Log #1                   |                     | SRV33785    |   |
| 2    | Log #2                   |                     | SRV35592    |   |
| 3    | Log #3                   |                     | SRV35590    |   |
| 4    | Log #4                   |                     | SRV33782    |   |
| 5    | Log #5                   |                     | SRV35591    |   |
|      | Burner Assembly          |                     | 33970       |   |
| 6    | Top Standoff             | Qty 4 req           | SRV4044-111 |   |
| 7    | Top Front Face           | No longer available | 27651       |   |
| 8    | End Refractory           | No longer available | 35367       |   |
| 0    |                          | No longer available | 4002-071    |   |
| 9    | Grate Assembly           |                     | 35594       |   |
| 10   | Nailing Flanges          | Qty 8 req           | SRV31190    |   |
| 11   | Bottom Front Face        | No longer available | 25916       |   |
| 12   | Column Face              | No longer available | 25909       |   |
| 13   | Lower Front Access Panel |                     | 25893       |   |
| 14   | Hood                     | Pre 03/04           | 27658       |   |
| 14   |                          | Post 03/04          | SRV29575    |   |
| 15   | Upper Front Face         | Overlay only        | 27655       |   |