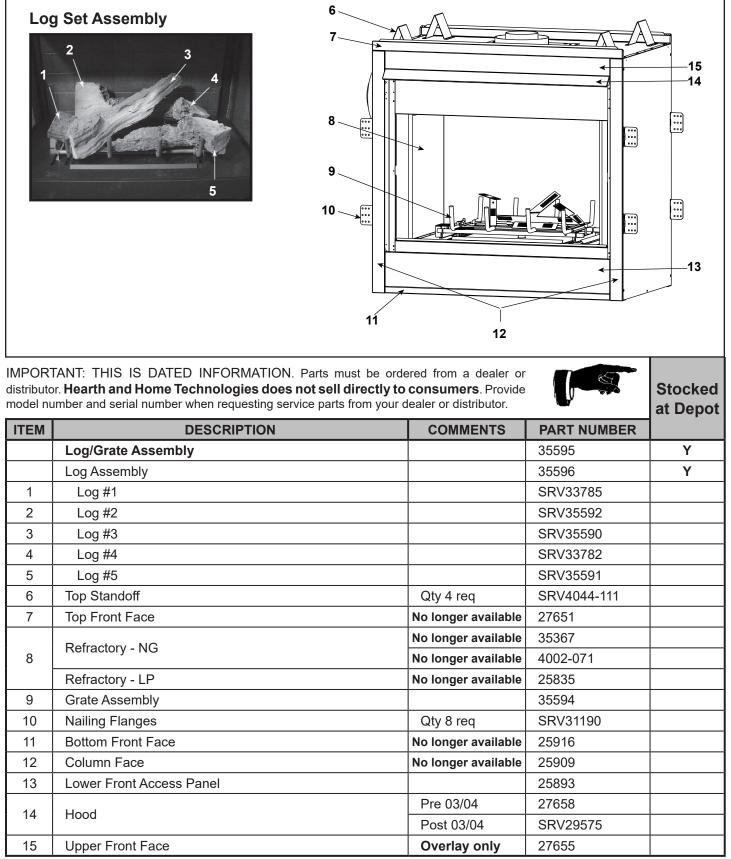

### GDST60, GDST60L

Caliber 40" See-thru Gas Fireplace - DV

**Beginning Manufacturing Date: May 2002** Ending Manufacturing Date: June 2008

Additional service part numbers appear on following page.

### GDST60, GDST60L

**Beginning Manufacturing Date: May 2002** Ending Manufacturing Date: June 2008

## GDST60, GDST60L

Beginning Manufacturing Date: May 2002

### Ending Manufacturing Date: June 2008 Π

| distributor. <b>Hearth and Home Technologies does not sell directly to consumers</b> . Provide model number and serial number when requesting service parts from your dealer or distributor. |                                    |                     |             | Stocked<br>at Depot |
|----------------------------------------------------------------------------------------------------------------------------------------------------------------------------------------------|------------------------------------|---------------------|-------------|---------------------|
| ITEM                                                                                                                                                                                         | DESCRIPTION                        | COMMENTS            | PART NUMBER |                     |
|                                                                                                                                                                                              | Brass Connector - 90 degree - Flex |                     | SRV4021-045 |                     |
|                                                                                                                                                                                              | Brass Connector - Male - Tube      |                     | 13425       |                     |
|                                                                                                                                                                                              | Burner Assembly                    |                     | 33970       | Y                   |
|                                                                                                                                                                                              | Exhaust Collar Assembly            | No longer available | 25837       |                     |
|                                                                                                                                                                                              | Exhaust Cover Plate                | No longer available | 25840       |                     |
|                                                                                                                                                                                              | Flue Adapter Assembly              | No longer available | 25881       |                     |
|                                                                                                                                                                                              | Flue Cover Assembly                | No longer available | 25900       |                     |
|                                                                                                                                                                                              | Flue Cover Plate                   | No longer available | 25901       |                     |
|                                                                                                                                                                                              | Front Glass Assembly               |                     | 4002-053    | Y                   |
|                                                                                                                                                                                              | Front Screen Assembly              |                     | 26161       | Y                   |
|                                                                                                                                                                                              |                                    | No longer available | 30537       |                     |
|                                                                                                                                                                                              | Glass Latch Assembly               | Post GA1337847      | 33858/2     | Y                   |
|                                                                                                                                                                                              | Glass Latch Handle                 | No longer available | 4002-061    |                     |
|                                                                                                                                                                                              | Intake Collar Assembly             | No longer available | 25841       |                     |
|                                                                                                                                                                                              | Intake Cover Plate                 | No longer available | 25844       |                     |
|                                                                                                                                                                                              | Junction Box Kit                   | No longer available | 31581       |                     |
|                                                                                                                                                                                              | Lava Rock (2 lb. Bag)              |                     | 4021-296    |                     |
|                                                                                                                                                                                              | Mineral Wool                       |                     | SRV14333    |                     |
|                                                                                                                                                                                              | Pilot Bracket - NG                 |                     | 4002-037    |                     |
|                                                                                                                                                                                              | Pilot Bracket - LP                 | No longer available | 25929       |                     |
|                                                                                                                                                                                              | Screen Bracket                     | No longer available | SRV28159    |                     |
|                                                                                                                                                                                              | Seal Plate Gasket                  | No longer available | 4002-039    |                     |
|                                                                                                                                                                                              | Thermocouple                       |                     | SRV72956    | Y                   |
|                                                                                                                                                                                              | Thermopile                         |                     | 2103-512    | Y                   |
|                                                                                                                                                                                              | Wall Switch Wires                  |                     | SRV28602    | Y                   |
|                                                                                                                                                                                              |                                    |                     |             |                     |
|                                                                                                                                                                                              | Conversion Kit NG                  | Pre GA1548727       | CKVN        | Y                   |
|                                                                                                                                                                                              |                                    | Post GA1548727      | SCKVN       |                     |
|                                                                                                                                                                                              | Conversion Kit LP                  | Pre GA1548727       | CKVP        | Y                   |
|                                                                                                                                                                                              |                                    | Post GA1548727      | SCKVP       |                     |
|                                                                                                                                                                                              |                                    | Pre GA1548727       | SRV446-505  | Y                   |
|                                                                                                                                                                                              | Pilot Orifice - NG                 | Post GA1548727      | SRV2103-116 | Y                   |
|                                                                                                                                                                                              | Pilot Orifice (.0115) - LP         |                     | SRV446-517  | Y                   |
|                                                                                                                                                                                              | - ()                               |                     |             |                     |
|                                                                                                                                                                                              | Installation Instructions          | Pre GA1548727       | 35593       |                     |
|                                                                                                                                                                                              |                                    | Post GA1548727      | 4002-079    |                     |
|                                                                                                                                                                                              |                                    |                     |             |                     |