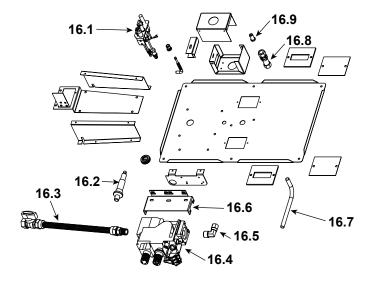

#### #16 Valve Assembly

IMPORTANT: THIS IS DATED INFORMATION. Parts must be ordered from a dealer or distributor. Hearth and Home Technologies does not sell directly to consumers. Provide model number and serial number when requesting service parts from your dealer or distributor.

Stocked

at Depot

DESCRIPTION **COMMENTS** ITEM PART NUMBER Pre GA1548727 4021-732 Υ Pilot Assembly - NG Y Post GA1548727 4021-330 16.1 Pre GA1548727 4021-733 Υ Pilot Assembly - LP Post GA1548727 Υ 4021-329 Υ 16.2 **Push Button Ignitor** 291-513 Υ 16.3 Flex Tube Assembly SRV302-320 Pre GA1548727 Υ SRV24033 Valve w/Regulator - NG Post GA1548727 Y SRV230-0710 16.4 Pre GA1548727 SRV24034 Υ Valve - LP Post GA1548727 SRV230-0720 Υ 16.5 Brass Elbow SRV17524 Pre GA1548727 SRV31824 Valve Bracket - NG 16.6 No longer available 30060 Valve Bracket - Lower 19303 Pre GA1548727 Υ 33619 16.7 **Burner Supply Tube** Post GA1548727 4002-078 Υ 16.8 Bulkhead SRV13405 No longer available Burner Orifice (.115) - NG SRV26617 Υ 16.9 Burner Orifice (.067) - LP SRV17812 Y