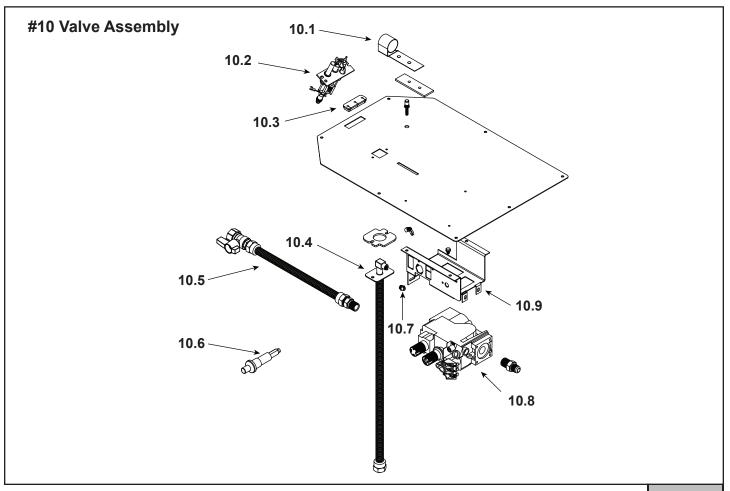

|                          |                                                                                                                                                                                                                                                                                                                                                                |                                                                                                                                                                                                                                          | at Depot                                                                                                                                                                                                                                                                                                                                               |
|--------------------------|----------------------------------------------------------------------------------------------------------------------------------------------------------------------------------------------------------------------------------------------------------------------------------------------------------------------------------------------------------------|------------------------------------------------------------------------------------------------------------------------------------------------------------------------------------------------------------------------------------------|--------------------------------------------------------------------------------------------------------------------------------------------------------------------------------------------------------------------------------------------------------------------------------------------------------------------------------------------------------|
| DESCRIPTION              | COMMENTS                                                                                                                                                                                                                                                                                                                                                       | PART NUMBER                                                                                                                                                                                                                              |                                                                                                                                                                                                                                                                                                                                                        |
| Shutter Bracket Assembly |                                                                                                                                                                                                                                                                                                                                                                | 2118-121                                                                                                                                                                                                                                 | Y                                                                                                                                                                                                                                                                                                                                                      |
| Pilot Assembly NG        |                                                                                                                                                                                                                                                                                                                                                                | 2103-010                                                                                                                                                                                                                                 | Y                                                                                                                                                                                                                                                                                                                                                      |
| Pilot Assembly LP        |                                                                                                                                                                                                                                                                                                                                                                | 2103-011                                                                                                                                                                                                                                 | Y                                                                                                                                                                                                                                                                                                                                                      |
| Pilot Tube               |                                                                                                                                                                                                                                                                                                                                                                | SRV485-301                                                                                                                                                                                                                               | Y                                                                                                                                                                                                                                                                                                                                                      |
| Thermocouple             |                                                                                                                                                                                                                                                                                                                                                                | 2103-511                                                                                                                                                                                                                                 | Y                                                                                                                                                                                                                                                                                                                                                      |
| Thermopile               |                                                                                                                                                                                                                                                                                                                                                                | 2103-512                                                                                                                                                                                                                                 | Y                                                                                                                                                                                                                                                                                                                                                      |
| 3-Hole Grommet           |                                                                                                                                                                                                                                                                                                                                                                | SRV2118-420                                                                                                                                                                                                                              |                                                                                                                                                                                                                                                                                                                                                        |
| Flexible Gas Connector   |                                                                                                                                                                                                                                                                                                                                                                | 530-302A                                                                                                                                                                                                                                 | Y                                                                                                                                                                                                                                                                                                                                                      |
| Flex Ball Valve Assembly |                                                                                                                                                                                                                                                                                                                                                                | SRV302-320                                                                                                                                                                                                                               | Y                                                                                                                                                                                                                                                                                                                                                      |
| Piezo Ignitor            |                                                                                                                                                                                                                                                                                                                                                                | SRV14D0503                                                                                                                                                                                                                               | Y                                                                                                                                                                                                                                                                                                                                                      |
| Orifice NG (#32C)        |                                                                                                                                                                                                                                                                                                                                                                | SRV582-832                                                                                                                                                                                                                               | Y                                                                                                                                                                                                                                                                                                                                                      |
| Orifice LP (#50C)        |                                                                                                                                                                                                                                                                                                                                                                | 582-850                                                                                                                                                                                                                                  | Y                                                                                                                                                                                                                                                                                                                                                      |
| Valve NG                 |                                                                                                                                                                                                                                                                                                                                                                | 230-0710                                                                                                                                                                                                                                 | Y                                                                                                                                                                                                                                                                                                                                                      |
| Valve LP                 |                                                                                                                                                                                                                                                                                                                                                                | 230-0720                                                                                                                                                                                                                                 | Y                                                                                                                                                                                                                                                                                                                                                      |
| Valve Bracket            |                                                                                                                                                                                                                                                                                                                                                                | 2118-104                                                                                                                                                                                                                                 |                                                                                                                                                                                                                                                                                                                                                        |
|                          | DESCRIPTION         Shutter Bracket Assembly         Pilot Assembly NG         Pilot Assembly LP         Pilot Tube         Thermocouple         Thermopile         3-Hole Grommet         Flexible Gas Connector         Flex Ball Valve Assembly         Piezo Ignitor         Orifice NG (#32C)         Orifice LP (#50C)         Valve NG         Valve LP | DESCRIPTIONCOMMENTSShutter Bracket AssemblyPilot Assembly NGPilot Assembly LPPilot TubeThermocoupleThermopile3-Hole GrommetFlexible Gas ConnectorFlex Ball Valve AssemblyPiezo IgnitorOrifice NG (#32C)Orifice LP (#50C)Valve NGValve LP | DESCRIPTIONCOMMENTSPART NUMBERShutter Bracket Assembly2118-121Pilot Assembly NG2103-010Pilot Assembly LP2103-011Pilot TubeSRV485-301Thermocouple2103-511Thermopile2103-5123-Hole GrommetSRV2118-420Flexible Gas Connector530-302AFlex Ball Valve AssemblySRV14D0503Orifice NG (#32C)SRV582-832Orifice LP (#50C)582-850Valve NG230-0710Valve LP230-0720 |