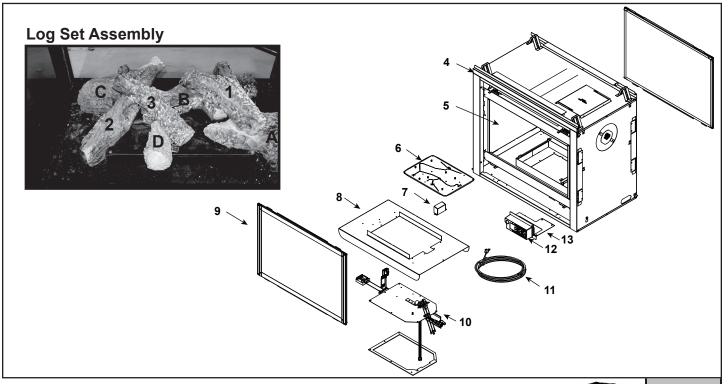

| DESCRIPTION<br>Log Set Assembly<br>Log A<br>Log B | COMMENTS                                                                                                                                  | PART NUMBER<br>LOGS-2129<br>SRV2129-701                                                                              | Y                                                                                                                                                                                                  |
|---------------------------------------------------|-------------------------------------------------------------------------------------------------------------------------------------------|----------------------------------------------------------------------------------------------------------------------|----------------------------------------------------------------------------------------------------------------------------------------------------------------------------------------------------|
| Log A<br>Log B                                    |                                                                                                                                           | SRV2129-701                                                                                                          | Y                                                                                                                                                                                                  |
| Log B                                             |                                                                                                                                           |                                                                                                                      |                                                                                                                                                                                                    |
| -                                                 |                                                                                                                                           | i i                                                                                                                  |                                                                                                                                                                                                    |
|                                                   |                                                                                                                                           | SRV2129-703                                                                                                          |                                                                                                                                                                                                    |
| Log C                                             | No longer<br>available, Must<br>order complete<br>assembly                                                                                | SRV2129-702                                                                                                          |                                                                                                                                                                                                    |
| Log D                                             |                                                                                                                                           | SRV2129-706                                                                                                          |                                                                                                                                                                                                    |
| Log 1                                             |                                                                                                                                           | SRV2129-704                                                                                                          |                                                                                                                                                                                                    |
| Log 2                                             |                                                                                                                                           | SRV2129-705                                                                                                          |                                                                                                                                                                                                    |
| Log 3                                             |                                                                                                                                           | SRV2129-707                                                                                                          |                                                                                                                                                                                                    |
| Sheetrock Ledge                                   |                                                                                                                                           | 2128-118                                                                                                             |                                                                                                                                                                                                    |
| Refractory Left                                   |                                                                                                                                           | SRV2129-017                                                                                                          |                                                                                                                                                                                                    |
| Refractory Right                                  |                                                                                                                                           | SRV2129-016                                                                                                          |                                                                                                                                                                                                    |
| Burner NG, LP                                     |                                                                                                                                           | 2128-007                                                                                                             | Y                                                                                                                                                                                                  |
| Pilot Shield                                      |                                                                                                                                           | 2128-124                                                                                                             |                                                                                                                                                                                                    |
| Base Pan                                          |                                                                                                                                           | 2132-115                                                                                                             |                                                                                                                                                                                                    |
| Glass Door Assembly                               |                                                                                                                                           | GLA-750TR                                                                                                            | Y                                                                                                                                                                                                  |
| Valve Assembly                                    |                                                                                                                                           | Refer to valve page                                                                                                  |                                                                                                                                                                                                    |
| Thermostat Wire                                   |                                                                                                                                           | SRV2118-170                                                                                                          | Y                                                                                                                                                                                                  |
| Junction Box                                      |                                                                                                                                           | SRV4021-013                                                                                                          | Y                                                                                                                                                                                                  |
| Junction Box Bracket                              |                                                                                                                                           | 2128-128                                                                                                             |                                                                                                                                                                                                    |
|                                                   |                                                                                                                                           | 2120-120                                                                                                             |                                                                                                                                                                                                    |
|                                                   | Refractory Right<br>Burner NG, LP<br>Pilot Shield<br>Base Pan<br>Glass Door Assembly<br>Valve Assembly<br>Thermostat Wire<br>Junction Box | Refractory Right Burner NG, LP Pilot Shield Base Pan Glass Door Assembly Valve Assembly Thermostat Wire Junction Box | Refractory RightSRV2129-016Burner NG, LP2128-007Pilot Shield2128-124Base Pan2132-115Glass Door AssemblyGLA-750TRValve AssemblyRefer to valve pageThermostat WireSRV2118-170Junction BoxSRV4021-013 |