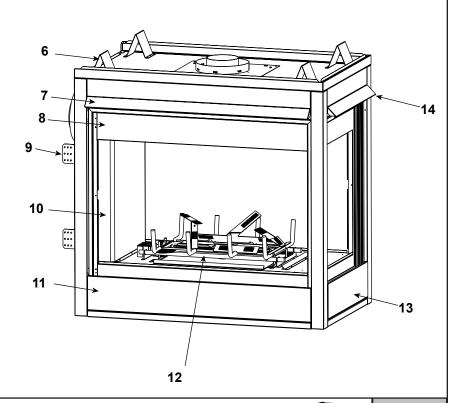

Additional Service parts on following page.

Beginning Manufacturing Date: Jan 2001 Ending Manufacturing Date: July 2003

IMPORTANT: THIS IS DATED INFORMATION. Parts must be ordered from a dealer or distributor. **Hearth and Home Technologies does not sell directly to consumers**. Provide model number and serial number when requesting service parts from your dealer or distributor.

| 1 |
|---|
|---|

Stocked at Depot

| Burner Assembly   33970   Y                                                                                                                                                                                                                                                                                                                                                                                                                                                                                                                                                                                                                                                                                                          |      | g service parts from your dealer of distributor. |                     |             | at Depot |
|--------------------------------------------------------------------------------------------------------------------------------------------------------------------------------------------------------------------------------------------------------------------------------------------------------------------------------------------------------------------------------------------------------------------------------------------------------------------------------------------------------------------------------------------------------------------------------------------------------------------------------------------------------------------------------------------------------------------------------------|------|--------------------------------------------------|---------------------|-------------|----------|
| Electrical Wiring Harness                                                                                                                                                                                                                                                                                                                                                                                                                                                                                                                                                                                                                                                                                                            | ITEM | DESCRIPTION                                      | COMMENTS            | PART NUMBER |          |
| End Glass Assembly                                                                                                                                                                                                                                                                                                                                                                                                                                                                                                                                                                                                                                                                                                                   |      | Burner Assembly                                  |                     | 33970       | Υ        |
| End Screen Assembly                                                                                                                                                                                                                                                                                                                                                                                                                                                                                                                                                                                                                                                                                                                  |      | Electrical Wiring Harness                        | No longer available | 23002       |          |
| Exhaust Collar Assembly                                                                                                                                                                                                                                                                                                                                                                                                                                                                                                                                                                                                                                                                                                              |      | End Glass Assembly                               |                     | SRV4002-045 | Υ        |
| Exhaust Cover Plate                                                                                                                                                                                                                                                                                                                                                                                                                                                                                                                                                                                                                                                                                                                  |      | End Screen Assembly                              |                     | 29693       | Υ        |
| Flue Adapter Assembly                                                                                                                                                                                                                                                                                                                                                                                                                                                                                                                                                                                                                                                                                                                |      | Exhaust Collar Assembly                          | No longer available | 25837       |          |
| Flue Cover Plate                                                                                                                                                                                                                                                                                                                                                                                                                                                                                                                                                                                                                                                                                                                     |      | Exhaust Cover Plate                              | No longer available | 25840       |          |
| Glass Assembly                                                                                                                                                                                                                                                                                                                                                                                                                                                                                                                                                                                                                                                                                                                       |      | Flue Adapter Assembly                            | No longer available | 25881       |          |
| No longer available   30537                                                                                                                                                                                                                                                                                                                                                                                                                                                                                                                                                                                                                                                                                                          |      | Flue Cover Plate                                 | No longer available | 25901       |          |
| Glass Latch Assembly  Post GA1338745 33858/2 Y  Intake Collar Assembly  No longer available 25841  Intake Cover Plate  No longer available 25844  Junction Box Kit  No longer available 31581  Light Kit Replacement Parts  No longer available 33792  Glass Panel  No longer available 33791  Halogen Light  No longer available 33961  Power Box Assembly  No longer available 33920  Rear Face. Lower  No longer available 25912  Screen Assembly  Screen Bracket  No longer available SRV28159  Seal Plate Gasket  No longer available 4002-039                                                                                                                                                                                  |      | Glass Assembly                                   |                     | 4002-053    | Υ        |
| Intake Collar Assembly Intake Cover Plate Intake Cover Plate Volumetion Box Kit Volonger available Light Kit Replacement Parts Volonger available Glass Panel Volonger available |      | Class Latab Assambly                             | No longer available | 30537       |          |
| Intake Cover Plate  Junction Box Kit  No longer available  Light Kit Replacement Parts  No longer available  Glass Panel  Halogen Light  No longer available  No longer available  No longer available  33791  Halogen Light  No longer available  No longer available  33961  Power Box Assembly  No longer available  Rear Face. Lower  No longer available  Screen Assembly  Screen Bracket  No longer available  SRV28159  Seal Plate Gasket  No longer available  4002-039                                                                                                                                                                                                                                                      |      | Glass Latch Assembly                             | Post GA1338745      | 33858/2     | Υ        |
| Junction Box Kit  Light Kit Replacement Parts  No longer available  Glass Panel  Halogen Light  Power Box Assembly  Rear Face. Lower  Screen Assembly  Screen Bracket  No longer available  No longer available  33791  No longer available  33961  No longer available  33920  No longer available  25912  26161  Y  Screen Bracket  No longer available  SRV28159  No longer available                                                                                                                                                                                                                                    |      | Intake Collar Assembly                           | No longer available | 25841       |          |
| Light Kit Replacement Parts  Glass Panel  Halogen Light  Power Box Assembly  Rear Face. Lower  Screen Assembly  Screen Bracket  No longer available  No longer available  No longer available  33920  No longer available  25912  26161  Y  Screen Bracket  No longer available  SRV28159  No longer available                                                                                                                                                                                                                                                                                                              |      | Intake Cover Plate                               | No longer available | 25844       |          |
| Glass Panel  Halogen Light  No longer available  Power Box Assembly  Rear Face. Lower  Screen Assembly  Screen Bracket  No longer available  No longer available  SRV28159  Seal Plate Gasket  No longer available                                                                                                                                                                                                                                                                                                                                                                                     |      | Junction Box Kit                                 | No longer available | 31581       |          |
| Halogen Light  Power Box Assembly  Rear Face. Lower  Screen Assembly  Screen Bracket  No longer available  25912  26161  Y  Screen Bracket  No longer available  SRV28159  Seal Plate Gasket  No longer available  No longer available  No longer available  4002-039                                                                                                                                                                                                                                                                                                                                                                                                                                                                |      | Light Kit Replacement Parts                      | No longer available | 33792       |          |
| Power Box Assembly Rear Face. Lower No longer available Screen Assembly Screen Bracket No longer available V Screen Bracket No longer available SRV28159 Seal Plate Gasket No longer available No longer available 4002-039                                                                                                                                                                                                                                                                                                                                                                                                                                                                                                          |      | Glass Panel                                      | No longer available | 33791       |          |
| Rear Face. Lower  Screen Assembly  Screen Bracket  Seal Plate Gasket  No longer available 4002-039                                                                                                                                                                                                                                                                                                                                                                                                                                                                                                                                                   |      | Halogen Light                                    | No longer available | 33961       |          |
| Screen Assembly 26161 Y Screen Bracket No longer available SRV28159 Seal Plate Gasket No longer available 4002-039                                                                                                                                                                                                                                                                                                                                                                                                                                                                                                                                                                                                                   |      | Power Box Assembly                               | No longer available | 33920       |          |
| Screen Bracket  No longer available SRV28159 Seal Plate Gasket  No longer available 4002-039                                                                                                                                                                                                                                                                                                                                                                                                                                                                                                                                                                                                                                         |      | Rear Face. Lower                                 | No longer available | 25912       |          |
| Seal Plate Gasket No longer available 4002-039                                                                                                                                                                                                                                                                                                                                                                                                                                                                                                                                                                                                                                                                                       |      | Screen Assembly                                  |                     | 26161       | Υ        |
| ·                                                                                                                                                                                                                                                                                                                                                                                                                                                                                                                                                                                                                                                                                                                                    |      | Screen Bracket                                   | No longer available | SRV28159    |          |
| Upper End Face No longer available 27656                                                                                                                                                                                                                                                                                                                                                                                                                                                                                                                                                                                                                                                                                             |      | Seal Plate Gasket                                | No longer available | 4002-039    |          |
|                                                                                                                                                                                                                                                                                                                                                                                                                                                                                                                                                                                                                                                                                                                                      |      | Upper End Face                                   | No longer available | 27656       |          |
|                                                                                                                                                                                                                                                                                                                                                                                                                                                                                                                                                                                                                                                                                                                                      |      |                                                  |                     |             |          |
|                                                                                                                                                                                                                                                                                                                                                                                                                                                                                                                                                                                                                                                                                                                                      |      |                                                  |                     |             |          |
|                                                                                                                                                                                                                                                                                                                                                                                                                                                                                                                                                                                                                                                                                                                                      |      |                                                  |                     |             |          |
|                                                                                                                                                                                                                                                                                                                                                                                                                                                                                                                                                                                                                                                                                                                                      |      |                                                  |                     |             |          |
|                                                                                                                                                                                                                                                                                                                                                                                                                                                                                                                                                                                                                                                                                                                                      |      |                                                  |                     |             |          |
|                                                                                                                                                                                                                                                                                                                                                                                                                                                                                                                                                                                                                                                                                                                                      |      |                                                  |                     |             |          |
|                                                                                                                                                                                                                                                                                                                                                                                                                                                                                                                                                                                                                                                                                                                                      |      |                                                  |                     |             |          |
|                                                                                                                                                                                                                                                                                                                                                                                                                                                                                                                                                                                                                                                                                                                                      |      |                                                  |                     |             |          |
|                                                                                                                                                                                                                                                                                                                                                                                                                                                                                                                                                                                                                                                                                                                                      |      |                                                  |                     |             |          |
|                                                                                                                                                                                                                                                                                                                                                                                                                                                                                                                                                                                                                                                                                                                                      |      |                                                  |                     |             |          |
|                                                                                                                                                                                                                                                                                                                                                                                                                                                                                                                                                                                                                                                                                                                                      |      |                                                  |                     |             |          |
|                                                                                                                                                                                                                                                                                                                                                                                                                                                                                                                                                                                                                                                                                                                                      |      |                                                  |                     |             |          |
| Conversion Kit NG CKVN Y                                                                                                                                                                                                                                                                                                                                                                                                                                                                                                                                                                                                                                                                                                             |      | Conversion Kit NG                                |                     | CKVN        | Υ        |
| Conversion Kit LP CKVP Y                                                                                                                                                                                                                                                                                                                                                                                                                                                                                                                                                                                                                                                                                                             |      | Conversion Kit LP                                |                     | CKVP        | Υ        |
|                                                                                                                                                                                                                                                                                                                                                                                                                                                                                                                                                                                                                                                                                                                                      |      |                                                  |                     |             |          |