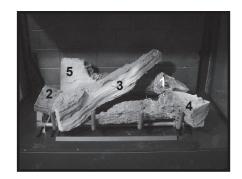

## Log Set Assembly

IMPORTANT: THIS IS DATED INFORMATION. Parts must be ordered from a dealer or distributor. **Hearth and Home Technologies does not sell directly to consumers**. Provide model number and serial number when requesting service parts from your dealer or distributor.

Stocked at Depot

| ITEM | DESCRIPTION                  | COMMENTS            | PART NUMBER | ut Bopot |
|------|------------------------------|---------------------|-------------|----------|
|      | Log/Grate Assembly           |                     | 35595       | Y        |
|      | Log Assembly                 |                     | 35596       | Υ        |
| 1    | Log                          |                     | SRV33782    |          |
| 2    | Log                          |                     | SRV33785    |          |
| 3    | Log                          |                     | SRV35590    |          |
| 4    | Log                          |                     | SRV35591    |          |
| 5    | Log                          |                     | SRV35592    |          |
| 6    | Standoff                     | Qty 4 req           | SRV4044-111 |          |
| 7    | Loop Head                    | Pre 03/04           | 27658       |          |
| '    | Long Hood                    | Post 03/04          | SRV29575    |          |
| 8    | Front Panel (overlay only)   | Qty 2 req           | 27655       |          |
| 9    | Nailing Flanges              | Qty 4 req           | SRV31190    |          |
| 10   | End Refractory               | No longer available | 35367       |          |
|      |                              | No longer available | 4002-071    |          |
| 11   | Control Access Door Assembly |                     | 25893       |          |
| 12   | Grate                        |                     | 35594       |          |
| 13   | Lower Side Face              | No longer available | 25913       |          |
| 14   | Hood, Small End              | No longer available | 27659       |          |