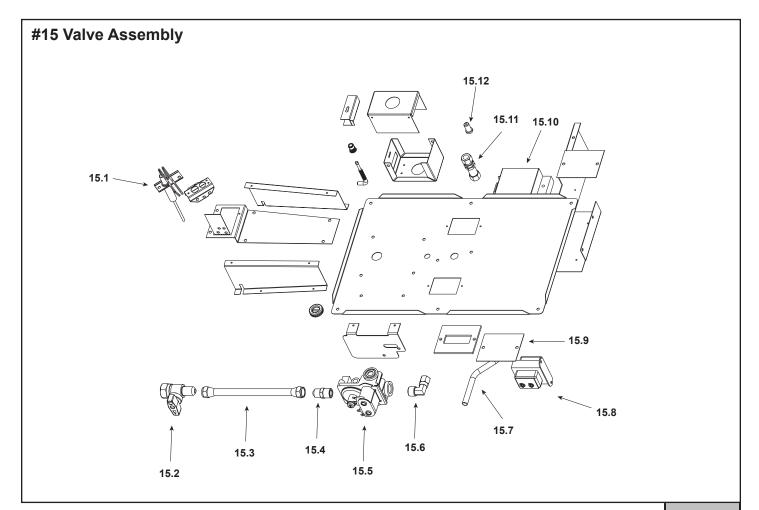

|   | 6    |
|---|------|
| U | 77.0 |
| 1 |      |

Stocked at Depot

| ITEM  | DESCRIPTION                   | COMMENTS            | PART NUMBER |   |
|-------|-------------------------------|---------------------|-------------|---|
| 15.1  | Ignitor                       |                     | 26541       | Υ |
| 15.2  | ON/OFF Valve                  |                     | SRV15697    | Υ |
| 15.3  | Flex Line                     |                     | SRV302-320  | Υ |
| 15.4  | Brass Connector - Male - Flex | Pkg of 5            | 303-315/5   | Υ |
| 16    | Valve, NG                     |                     | SRV462-500B | Υ |
| 10    | Valve, LP                     | No longer available | SRV462-501B |   |
| 15.6  | Brass Elbow                   |                     | SRV17524    |   |
| 15.7  | Burner Supply Tube            |                     | 33619       | Υ |
| 15.8  | Transformer                   |                     | SRV20947    | Υ |
| 15.9  | Light Plate Solid             | No longer available | 33927       |   |
| 15.10 | Ignition Control Box          |                     | SRV15695    | Υ |
| 15.11 | Bulkhead                      | No longer available | SRV13405    |   |
| 15 10 | Burner Orifice (.115) - NG    |                     | SRV26617    | Υ |
| 15.12 | Burner Orifice (.067) - LP    |                     | SRV17812    | Y |