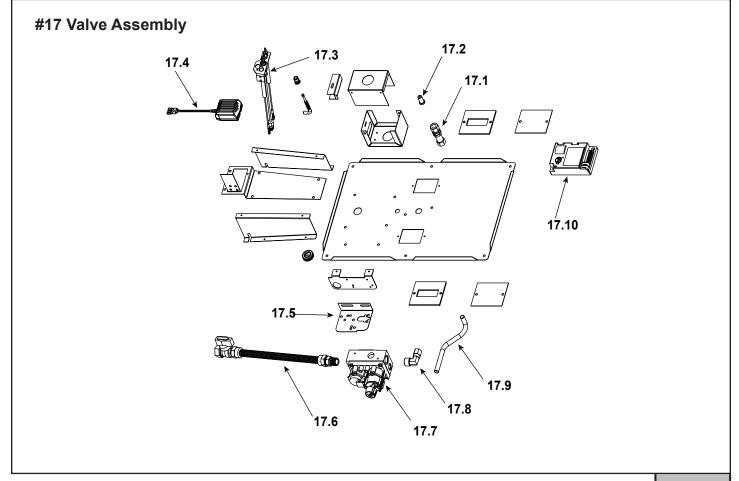

Stocked at Depot

|       |                          |                     |             | at Bopot |
|-------|--------------------------|---------------------|-------------|----------|
| ITEM  | DESCRIPTION              | COMMENTS            | PART NUMBER |          |
| 17.1  | Bulkhead                 | No longer available | SRV13405    |          |
| 17.2  | Burner Orifice, NG       |                     | SRV26617    | Y        |
| 17.2  | Burner Orifice, LP       |                     | SRV18678    | Y        |
|       | Pilot Assembly , NG      | Pre GA1548727       | 4021-584    | Y        |
| 17.3  |                          | Post GA1548727      | 4021-324    | Y        |
|       | Pilot Assembly, LP       |                     | 4021-325    | Y        |
| 17.4  | Transformer              |                     | SRV593-593  | Y        |
| 17.5  | Valve Bracket            |                     | SRV31824    |          |
| 17.6  | Flex Ball valve Assembly |                     | SRV302-320  | Y        |
| 17.7  | Valve , NG               |                     | 750-500     | Y        |
|       | Valve, LP                |                     | 750-501     | Y        |
| 17.8  | Brass Elbow              |                     | SRV17524    |          |
| 17.9  | Burner Supply Tube       | Post GA1548727      | 33619       | Y        |
| 17.10 | Control Module           |                     | SRV593-592  | Y        |

## GDCR60i, GDCR60Li

**Beginning Manufacturing Date: June 2003** Ending Manufacturing Date: June 2008

IMPORTANT: THIS IS DATED INFORMATION. Parts must be ordered from a dealer or distributor. Hearth and ser