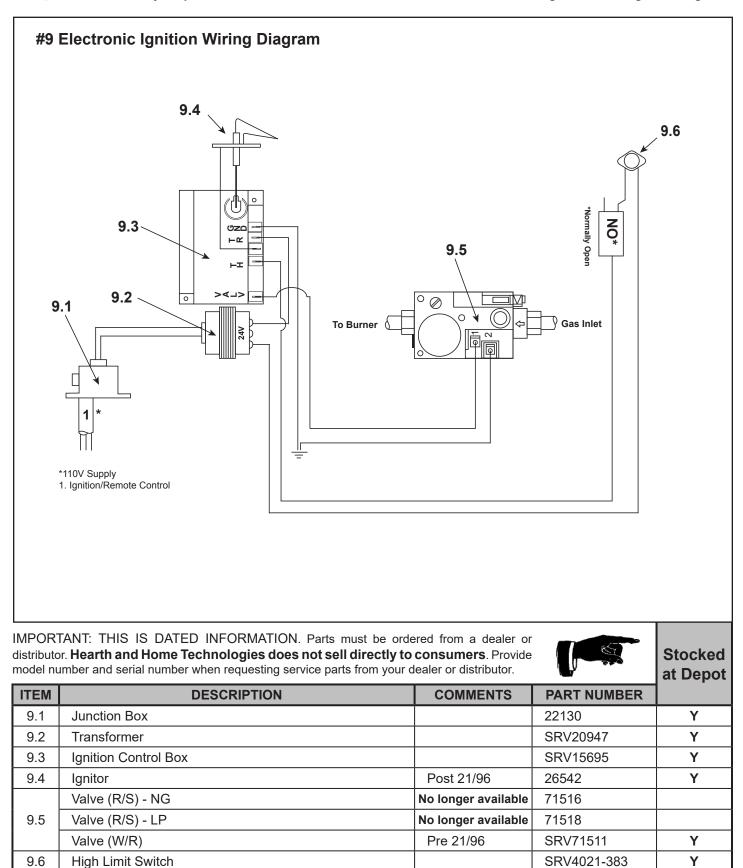

## GC500CLE, GC500CLLE

Beginning Manufacturing Date: June 1994 Ending Manufacturing Date: Aug 1997

IMPORTANT: THIS IS DATED INFORMATION. Parts must be ordered from a dealer or distributor. **Hearth and Home Technologies does not sell directly to consumers**. Provide model number and serial number when requesting service parts from your dealer or distributor.