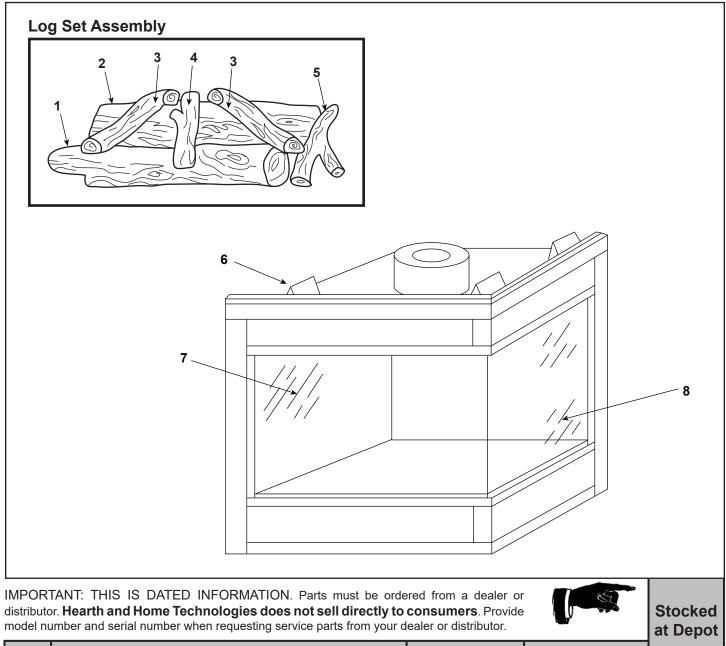

## GC500CLE, GC500CLLE

Left Corner Gas Fireplace -DV

Beginning Manufacturing Date: June 1994 Ending Manufacturing Date: Aug 1997

| ITEM | DESCRIPTION         | COMMENTS            | PART NUMBER |   |
|------|---------------------|---------------------|-------------|---|
|      | Log Set Assembly    | No longer available | 19649       |   |
| 1    | Front Log           | No longer available | 15693F      |   |
| 2    | Back Log            | No longer available | SRV15691    |   |
| 3    | Left and Right Logs | No longer available | SRV17229    |   |
| 4    | Top Middle Log      | No longer available | SRV18781    |   |
| 5    | End Log             | No longer available | 18782A      |   |
| 6    | Top Standoff        | Qty 4 req           | SRV4044-111 |   |
| 7    | Front Glass Panel   |                     | SRV16146    | Y |
| 8    | End Glass Panel     | No longer available | 19827A      |   |