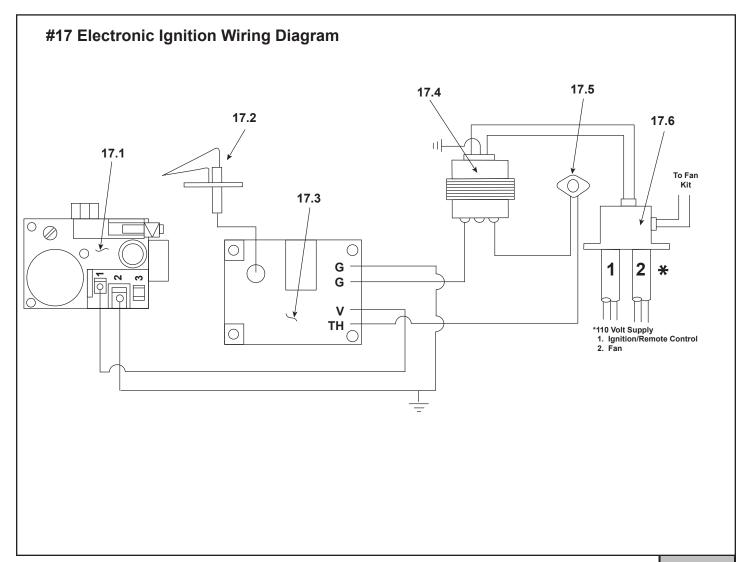

Stocked at Depot

| ITEM | DESCRIPTION          | COMMENTS            | PART NUMBER |   |
|------|----------------------|---------------------|-------------|---|
| 17.1 | Valve (W/R) - NG     |                     | SRV71511    | Y |
|      | Valve (W/R) - LP     | No longer available | 71485       |   |
|      | Valve (R/S) - NG     | No longer available | 71514       |   |
|      | Valve (R/S) - LP     | No longer available | 71518       |   |
| 17.2 | Ignitor              | Pre 50/94           | 26541       | Υ |
|      |                      | Post 50/94          | 26542       | Υ |
| 17.3 | Ignition Control Box |                     | SRV15695    | Υ |
| 17.4 | Transformer          |                     | SRV20947    | Υ |
| 17.5 | High Limit Switch    |                     | SRV4021-383 | Υ |
| 17.6 | Junction Box         |                     | 22130       | Υ |