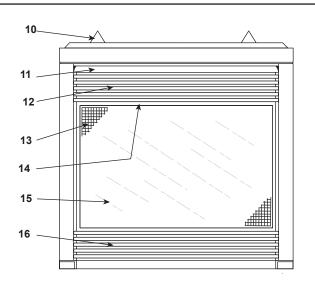

Stocked at Depot

| ITEM | DESCRIPTION        | COMMENTS            | PART NUMBER |
|------|--------------------|---------------------|-------------|
|      | Log Assembly       | No longer available | 17560B      |
|      | Back Log           | No longer available | 17648C      |
|      | Front Log          | No longer available | 17561C      |
|      | Top Log            | No longer available | SRV17133    |
|      | Top Twig           | No longer available | SRV17229    |
|      | Log Assembly       | No longer available | 22352       |
| 1    | Log, Back          | No longer available | SRV22186    |
| 2    | Logs, Middle       | No longer available | SRV21445    |
| 3    | Logs, Side         | No longer available | SRV21444    |
| 4    | Log, Front         | No longer available | SRV22902    |
|      | Split Log Assembly | No longer available | 23338B      |
| 5    | Logs, Top, Ends    | No longer available | 22420       |
| 6    | Logs, Split        | No longer available | 22544       |
| 7    | Log, Top Middle    | No longer available | 22421       |
| 8    | Log, Back          | No longer available | 23272       |
| 9    | Log, Front         | No longer available | 23258       |
| 10   | Top Standoff       | Qty 4 req           | SRV4044-111 |
| 11   | Hood               | No longer available | 19160       |
| 12   | Grille, Upper      | No longer available | 19161A      |
| 12   |                    | No longer available | 20943A      |
| 13   | Screen Assembly    | No longer available | 19311B      |
| 14   | Glass Frame        | Qty 2 req           | 19171C      |
| 15   | Glass Panel        |                     | 17522B      |
| 16   | Grille, Lower      | No longer available | 19162       |
| 10   |                    | No longer available | 20945       |