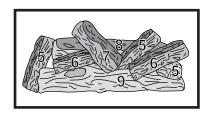

Stocked at Depot

| ITEM | DESCRIPTION        | COMMENTS            | PART NUMBER |
|------|--------------------|---------------------|-------------|
|      | Log Assembly       | No longer available | 17560B      |
|      | Back Log           | No longer available | 17648C      |
|      | Front Log          | No longer available | 17561C      |
|      | Top Log            | No longer available | SRV17133    |
|      | Top Twig           | No longer available | SRV17229    |
|      | Log Assembly       | No longer available | 22352       |
| 1    | Log, Back          | No longer available | SRV22186    |
| 2    | Logs, Middle       | No longer available | SRV21445    |
| 3    | Logs, Side         | No longer available | SRV21444    |
| 4    | Log, Front         | No longer available | SRV22902    |
|      | Split Log Assembly | No longer available | 23338B      |
| 5    | Logs, Top, Ends    | No longer available | 22420       |
| 6    | Logs, Split        | No longer available | 22544       |
| 7    | Log, Top Middle    | No longer available | 22421       |
| 8    | Log, Back          | No longer available | 23272       |
| 9    | Log, Front         | No longer available | 23258       |
| 10   | Top Standoff       | Qty 4 req           | SRV4044-111 |
| 11   | Hood               | No longer available | 19160       |
| 12   | Grille, Upper      | No longer available | 19161A      |
| 12   |                    | No longer available | 20943A      |
| 13   | Screen Assembly    | No longer available | 19311B      |
| 14   | Glass Frame        | Qty 2 req           | 19171C      |
| 15   | Glass Panel        |                     | 17522B      |
| 16   | Grille, Lower      | No longer available | 19162       |
| 10   |                    | No longer available | 20945       |